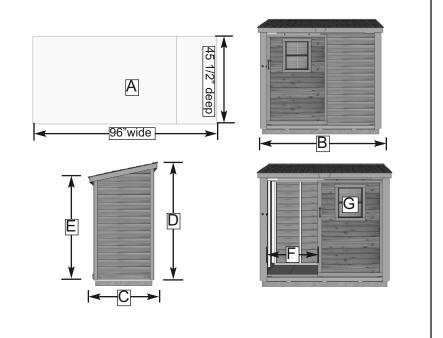

## **Specifications:**

A: Floor Footprint = 96" wide x  $45 \frac{1}{2}$ " deep B: Overall Width Incl. Roof Overhang = 103" Overall Depth Incl. Roof Overhang = 55" C:

Overall Height Incl. Floor & Roof (Rear) = 96" D:

Overall Height Incl. Floor & Roof (Front) = 84" E:

F: Door Opening =  $40 \frac{1}{2}$ "w x 72"h

G: Window Size =18"w x 23"h

H: Interior Width Frame to Frame = 91" Interior Depth Frame to Frame = 41 1/2" I:

Interior Height from Floor = 87" J:

Shipping Pkg Size: 84"w x 52"d x 29"h

Shipping Weight = 725lbs