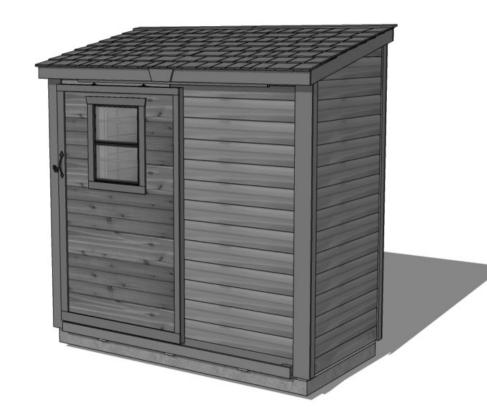

## 8' x 4' Space Saver Garden Shed with Sliding Doors

Item#SS84-SLDR-AK

Revised: May 02, 2022

Escape to the tranquility of your very own getaway.

## The Space Saver Kit Includes:

- 1 Functional Windows with Screens
- Sliding Single Door with 40 1/2" opening
- Western Red Cedar Construction
- 2x3 Frame Construction
- Cedar, Metal or Plywood roof options
- Panelized for Quick Assembly
- Hardware Included (screws & nails)