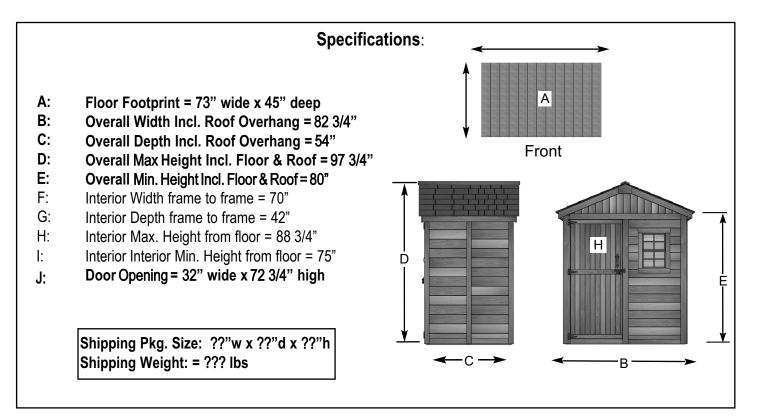

## 6'x4' Space Master Double Door with Cedar Roof



## Item#:SM64-S-CEDAR-AK



Looking for convenient storage close to your garden or deck?

## The Space Master Kit Includes:

- Organize your outdoor space like never before with our 6 ft. x 4 ft. Space Master.
- 2 Adjustable shelves for versatile storage options
- Western Red Cedar Double Doors, Trim & Floors
- Western Red Cedar Shingle Roof
- · Sturdy panelized walls, with Tongue and Groove siding
- Easy to install window
- OLT recommends to paint or stain panels to protect the wood
- Accepts a wide range of finishes
- All hardware included
- · Quick and easy assembly
- · Approximately 6 hours to assemble, no cutting required