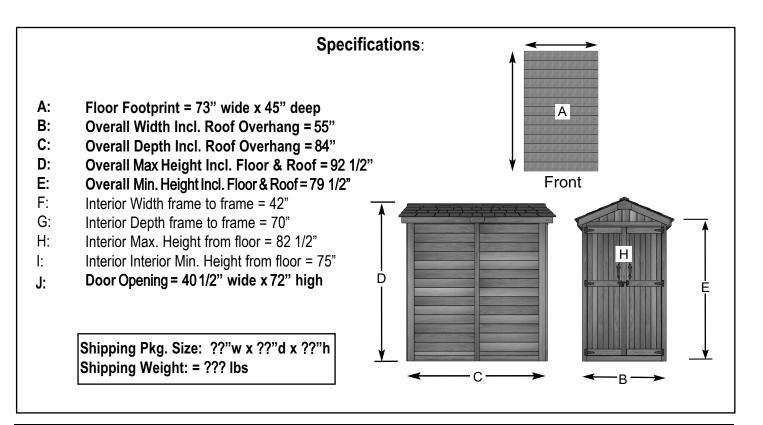

## The Space Master Kit Includes:

- Organize your outdoor space like never before with our 4 ft. x 6 ft. Space Master.
- 2 Adjustable shelves for versatile storage options
- Western Red Cedar Double Doors, Trim & Floors
- Western Red Cedar Shingle Roof
- Sturdy panelized walls, with Tongue and Groove siding
- OLT recommends to paint or stain panels to protect the wood
- Accepts a wide range of finishes
- All hardware included
- Quick and easy assembly
- Approximately 6 hours to assemble, no cutting required