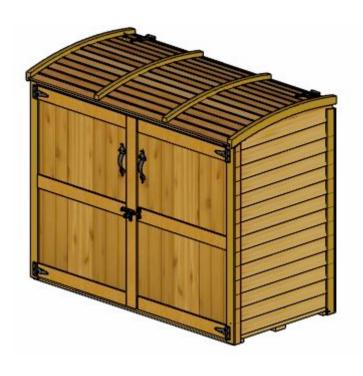

## 6'x3' Oscar - Waste Management Shed

Our 6'x3' Oscar Wast Manager will not only keep those pesky critters out of your refuse material, it also allows you to do it in style!

## **Kit Includes:**

- Convenient and easy to use curved lid with gas shocks for easy top access
- Holds up to 2 large 220 litre garbage containers
- Western Red Cedar Double Doors, Trim & Floors
- Panelized For Quick Assembly Cladded with Bevel siding
- OLT recommends to paint or stain panels to protect the wood
- Accepts a wide range of finishes
- Hardware Included (screws and nails)
- Approximately 5 hours to assemble, no cutting required