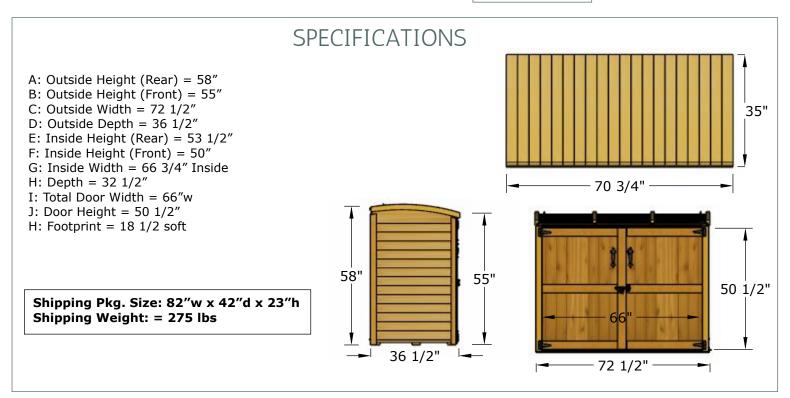

## 6'x3' Oscar - Waste Management Shed



Our 6'x3' Oscar Wast Manager will not only keep those pesky critters out of your refuse material, it also allows you to do it in style!

## **Kit Includes:**

- Convenient and easy to use curved lid with gas shocks for easy top access
- Holds up to 2 large 220 litre garbage containers
- Western Red Cedar Double Doors, Trim & Floors
- Panelized For Quick Assembly Cladded with Bevel siding
- OLT recommends to paint or stain panels to protect the wood
- Accepts a wide range of finishes
- Hardware Included (screws and nails)
- Approximately 5 hours to assemble, no cutting required

## Item# OSCAR63

Revised: March 27, 2025