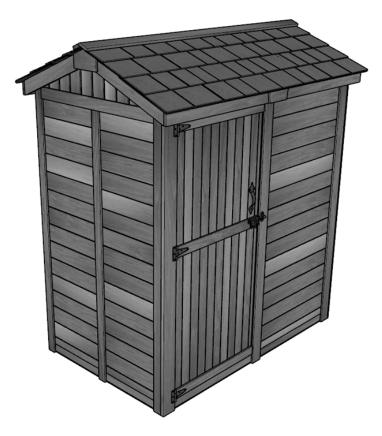

## 6'x4' Maximizer SingleDoor with Cedar Roof

Revised Mar. 31, 2023

## The Maximizer Kit Includes:

- Organize your outdoor space like never before with our
  6 ft. x 4 ft. Maximizer.
- 2 Adjustable shelves for versatile storage options
- Western Red Cedar Double Doors, Trim & Floors
- · Western Red Cedar Shingle Roof
- · Sturdy panelized walls, with Tongue and Groove siding
- OLT recommends to paint or stain panels to protect the wood
- Accepts a wide range of finishes
- · All hardware included
- Quick and easy assembly
- Approximately 6 hours to assemble, no cutting required

## Specifications: A: Floor Footprint = 73" wide x 45" deep B: Overall Width Incl. Roof Overhang = 83" C: Overall Depth Incl. Roof Overhang = 55" Front D: Overall Min. Height Incl. Floor & Roof = 91 1/2" E: Overall Max. Height Incl. Floor & Roof = 79 1/2" F: Interior Width frame to frame = 70" G: Interior Depth frame to frame = 42" H: Interior Max. Height from floor = 82 1/2" 1: Interior Interior Min. Height from floor = 75" Door Opening = 32" wide x 72 3/4" high J: Shipping Pkg. Size: ??"w x ??"d x ??"h Shipping Weight: = ??? lbs