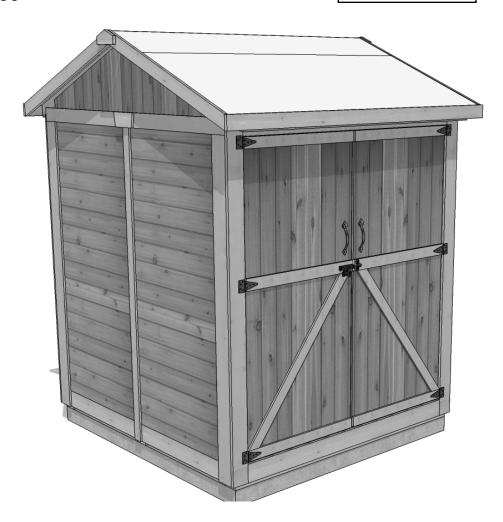

## 6'x6' Maximizer Storage Shed

## Item#MAX66

Revised Oct 25th/2016

A place for everything, and everything in its place thanks to the affordable 6 ft. x 6 ft. Maximizer Storage Shed.

## The 6x6 Maximizer Kit Includes:

- 63" wide opening for Double Doors
- · Western Red Cedar Construction
- · Panelized Cedar Bevel Sided Walls
- Plywood Roof Sheathing (Roof shingles not included)
- Panelized For Quick Assembly
- · Hardware Included (screws and nails).

## **Specifications:** A: Floor Footprint = 70" wide x 75" deep Overall Width Incl. Roof Overhang = 80" B: A Overall Depth Incl. Roof Overhang = 86" C: Overall Height Incl. Floor & Roof = 100" D: Interior Width frame to frame = 65" E: Interior Depth frame to frame = 69 1/2" F: 70" wide Interior Height from floor = 90" G: H: Door Dimensions = 63 1/2" wide x 72" high Shipping Pkg. Size: 88"w x 44"d x 32"h Shipping Weight: = 725 lbs