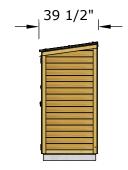

## **SPECIFICATIONS**

- A: Floor Footprint = 73" x 35"
- B: Overall Width Incl. Roof Overhang = 78 1/2"
- C: Overall Depth Incl. Roof Overhang = 39 1/2"
- D: Overall Height Incl. Floor & Roof = 75"
- E: Max Interior Height = 69 1/2"
- F: Door opening = 43 1/2" Wide x 60" High