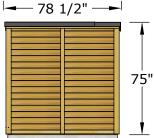

## **SPECIFICATIONS**

- A: Floor Footprint = 73" x 35"
- B: Overall Width Incl. Roof Overhang = 78 1/2"
- C: Overall Depth Incl. Roof Overhang = 39 1/2"
- D: Overall Height Incl. Floor & Roof = 75"
- E: Max Interior Height = 69 1/2"
- F: Door opening = 43 1/2" Wide x 60" High