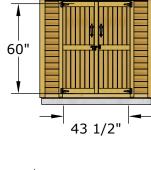

## **SPECIFICATIONS**

- A: Floor Footprint = 73" x 35"
- B: Overall Width Incl. Roof Overhang = 78 1/2"
- C: Overall Depth Incl. Roof Overhang = 39 1/2"
- D: Overall Height Incl. Floor & Roof = 75"
- E: Max Interior Height = 69 1/2"
- F: Door opening = 43 1/2" Wide x 60" High