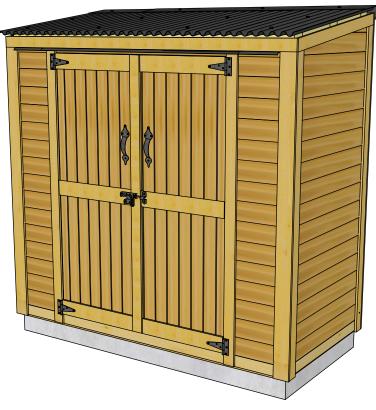

## 6'x3' Grand Garden Chalet with Metal Roof

Looking for convenient storage close to you garden or deck?

## **Kit Includes:**

- 2 Adjustable Shelves for Versatile Storage Options
- · Western Red Cedar Double Door, Trim & Floor
- · Quick and Easy Assembly, no Cutting Required
- Accepts a Wide Range of Paints, Stains, and Finishes
- · Panelized Walls, with Painters Choice Siding
- · Hardware Included (screws and nails).