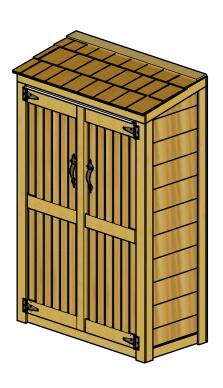

## 4'x2' Garden Chalet with Cedar Roof

The Garden Chalet Shed is large enough to store most common garden tools such as rakes and hoses or perfect for all your pool accessories.