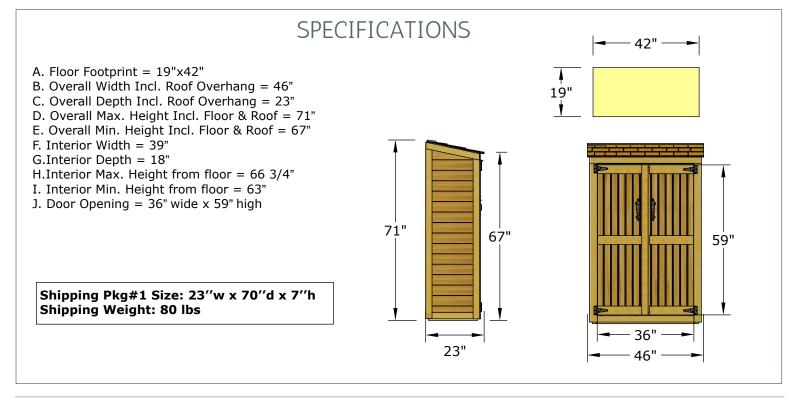

## 4'x2' Garden Chalet with Cedar Roof

The Garden Chalet Shed is large enough to store most common garden tools such as rakes and hoses or perfect for all your pool accessories.