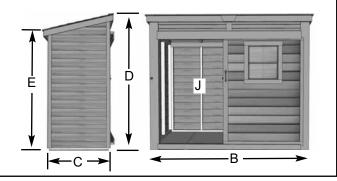

## Specifications:

A: Floor Footprint = 96" wide x 45 1/2" deep

B: Overall Width Incl. Roof Overhang = 103"

C: Overall Depth Incl. Roof Overhang = 55"

D: Overall Height Incl. Floor & Roof (front) = 96" E: Overall Height Incl. Floor & Roof (rear) = 84"

F: Interior Width frame to frame = 91"

G: Interior Depth frame to frame = 41 1/2"

H: Interior Height from floor (front)= 87"

I: Interior Height from floor (rear)= 79"

J: Door Opening =  $40 \frac{1}{2}$  wide x 72" high