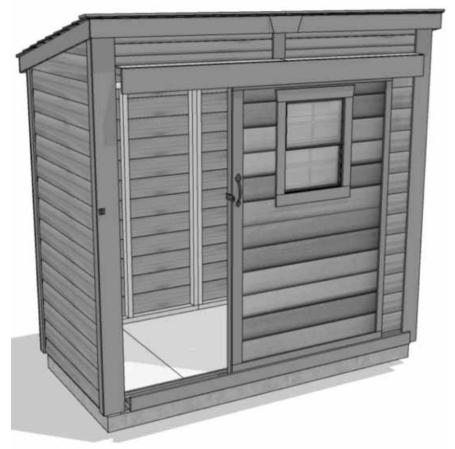

## 8'x4' GardenSaver Shed with Sliding Door

Stock Code: GS84-Slider

Are you squeezed for space? The 8 ft. x 4 ft. GardenSaver with Sliding Door is the perfect solution for creating a beautiful and intelligent storage space.

Great for tight areas where a sliding door is simply the best option.

## The GardenSaver - Slider Kit Includes:

- Functional Sliding Door Configuration
- Western Red Cedar Construction
- Functioning Window with Screens and Lock
- Bevel Sided Cedar Panel Walls
- 2x3 Frame Construction
- Cedar Roof with Shingles Already Attached
- · Panelized For Quick Assembly
- Hardware Included (screws and nails).