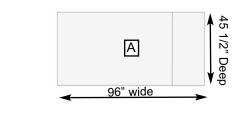

## Specifications:

A: Floor Footprint = 96" wide x 45 1/2" deep

B: Overall Width Incl. Roof Overhang = 103"

C: Overall Depth Incl. Roof Overhang = 55"

D: Overall Height Incl. Floor & Roof (front) = 96" E: Overall Height Incl. Floor & Roof (rear) = 84"