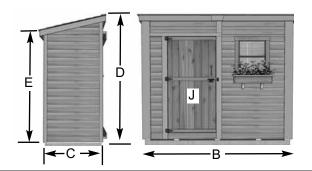

## **Specifications**:

- A: Floor Footprint = 96" wide x 45 1/2" deep
- B: Overall Width Incl. Roof Overhang = 103"
- C: Overall Depth Incl. Roof Overhang = 55"
- D: Overall Height Incl. Floor & Roof (front) = 96"
- E: Overall Height Incl. Floor & Roof (rear) = 84"
  F: Interior Width frame to frame = 91"
- G: Interior Depth frame to frame = 41 1/2"
- H: Interior Height from floor (front)= 87"
- I: Interior Height from floor (rear)= 79"
- J: Door Dimensions = 31 1/2" wide x 72" high