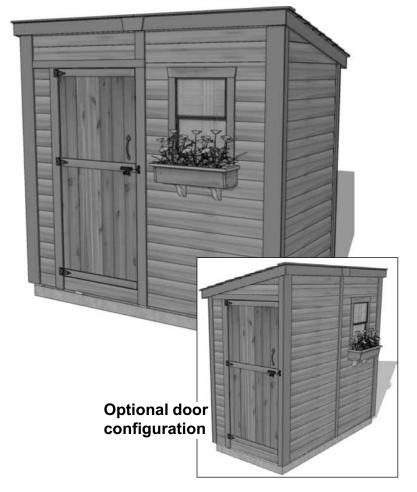

## 8'x4' GardenSaver Shed - Single Door

Stock Code: GS84-S

The 8 ft. x 4 ft. GardenSaver Single Door Lean-To Shed is a cute outbuilding that can be sidled up to your house or stand alone just about anywhere in and around your yard and garden

## The GardenSaver Single Door Kit Includes:

- Functional Single Door Configuration
- Western Red Cedar Construction
- Functioning Window with Screens and Lock
- Flower Box Included
- · Bevel Sided Cedar Panel Walls
- 2x3 Frame Construction
- Cedar Roof with Shingles Already Attached
- Panelized For Quick Assembly
- Hardware Included (screws and nails).