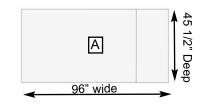

## **Specifications**:

- A: Floor Footprint = 96" wide x 45 1/2" deep
- B: Overall Width Incl. Roof Overhang = 103"
- C: Overall Depth Incl. Roof Overhang = 55"
- D: Overall Height Incl. Floor & Roof (front) = 96"
- E: Overall Height Incl. Floor & Roof (rear) = 84"
  F: Interior Width frame to frame = 91"
- G: Interior Depth frame to frame = 41 1/2"
- H: Interior Height from floor (front)= 87"
- I: Interior Height from floor (rear)= 79"
- J: Door Dimensions = 31 1/2" wide x 72" high