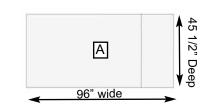

## Specifications:

- A: Floor Footprint = 96" wide x 45 1/2" deep
- B: Overall Width Incl. Roof Overhang = 103"
- C: Overall Depth Incl. Roof Overhang = 55"
- D: Overall Height Incl. Floor & Roof (front) = 96"
- E: Overall Height Incl. Floor & Roof (rear) = 84"
- F: Interior Width frame to frame = 91"
- G: Interior Depth frame to frame = 41 1/2"
- H: Interior Height from floor (front)= 87"
- I: Interior Height from floor (rear)= 79"
- J: Door Dimensions = 63 1/2" wide x 72" high