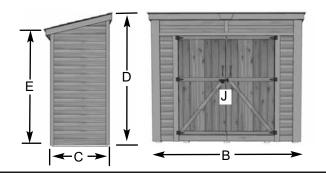

## Specifications:

- A: Floor Footprint = 96" wide x 45 1/2" deep
- B: Overall Width Incl. Roof Overhang = 103"
- C: Overall Depth Incl. Roof Overhang = 55"
- D: Overall Height Incl. Floor & Roof (front) = 96"
- E: Overall Height Incl. Floor & Roof (rear) = 84"
- F: Interior Width frame to frame = 91"
- G: Interior Depth frame to frame = 41 1/2"
- H: Interior Height from floor (front)= 87"
- I: Interior Height from floor (rear)= 79"
- J: Door Dimensions = 63 1/2" wide x 72" high