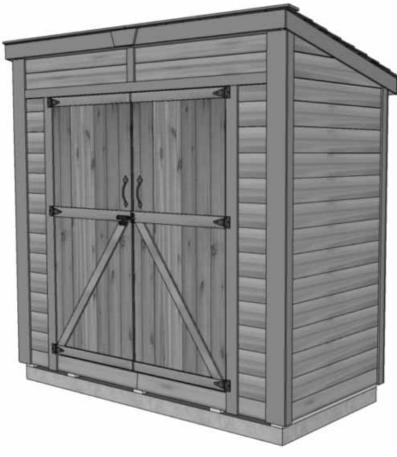

## 8'x4' GardenSaver Double Door Shed

Stock Code: GS84-D

The 8 ft. x 4 ft. GardenSaver Double Door Lean-To Shed is a great solution for creating additional storage space that tucks right up against your house.

## The GardenSaver Double Door Kit Includes:

- Functional Double Door Configuration
- Western Red Cedar Construction
- · Bevel Sided Cedar Panel Walls
- 2x3 Frame Construction
- · Cedar Roof with Shingles Already Attached
- · Panelized For Quick Assembly
- Hardware Included (screws and nails).