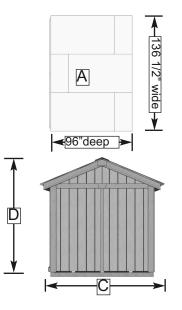

## **Specifications:**

- A: Floor Footprint = 136 1/2" wide x 96" deep
- B: Overall Width Incl. Roof Overhang = 148"
- C: Overall Depth Incl. Roof Overhang = 110"
- D: Overall Height Incl. Floor & Roof = 105"
- E: Door Opening = 60"w x 72"h
- F: Window Size =18"w x 23"h
- G: Interior Width Frame to Frame = 131 1/2"
- H: Interior Depth Frame to Frame = 89 1/2"
- I: Interior Height from Floor = 94"