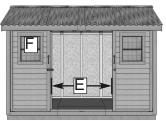

## **Specifications:**

- A: Floor Footprint = 136 1/2" wide x 96" deep
- B: Overall Width Incl. Roof Overhang = 148"
- C: Overall Depth Incl. Roof Overhang = 110"
- D: Overall Height Incl. Floor & Roof = 105"
- E: Door Opening = 60"w x 72"h
- F: Window Size =18"w x 23"h
- G: Interior Width Frame to Frame = 131 1/2"
- H: Interior Depth Frame to Frame = 89 1/2"
- I: Interior Height from Floor = 94"