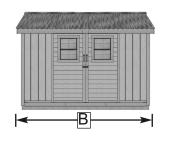

## **Specifications:**

- A: Floor Footprint = 136 1/2" wide x 96" deep
- B: Overall Width Incl. Roof Overhang = 148"
- C: Overall Depth Incl. Roof Overhang = 110"
- D: Overall Height Incl. Floor & Roof = 105"
- E: Door Opening = 60"w x 72"h
- F: Window Size =18"w x 23"h
- G: Interior Width Frame to Frame = 131 1/2"
- H: Interior Depth Frame to Frame = 89 1/2"
- I: Interior Height from Floor = 94"