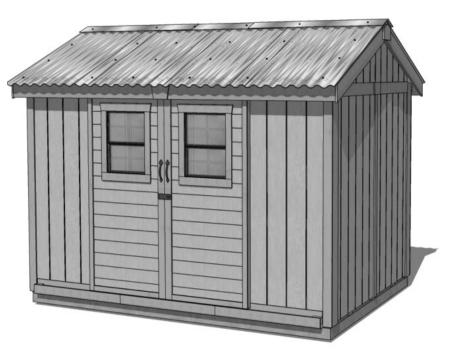

Classic 12' x 8' Shed with Sliding Doors Item#CLA128-SLDR-ES

Escape to the tranquility of your very own getaway.

## The Classic Shed Kit Includes:

- Engineered Siding Panels
- 2 Functional Windows with Screens
- Sliding Double Doors with 60" opening
- Western Red Cedar Floors and Trim
- 26ga Galvalume Metal Roof
- 2x3 Framing
- Panelized for Quick Assembly
- Hardware Included (screws & nails)