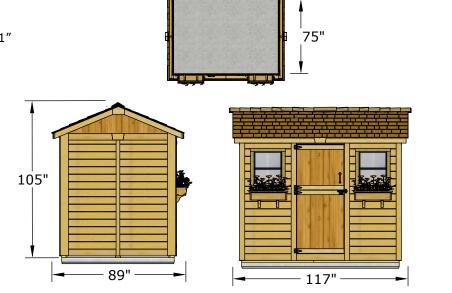

## Item# CB96-BASE-BEV

Revised: March 27, 2025

105"

## SPECIFICATIONS

- A: Floor Footprint = 105" wide x 76" Deep
- B: Overall Width Incl. Roof Overhang = 117"
- C: Overall Depth Incl. Roof Overhang = 89"
- D: Overall Height Incl. Floor & Roof (front) = 101"
- E: Interior Width Frame to Frame = 100"
- F: Interior Depth Frame to Frame = 70"
- G: Interior Height From Floor = 90"
- H: Window Size =  $18 \frac{1}{4}$  wide x 22  $\frac{1}{2}$  high
- I: Door Dimensions = 31 1/2"wide x 72" high