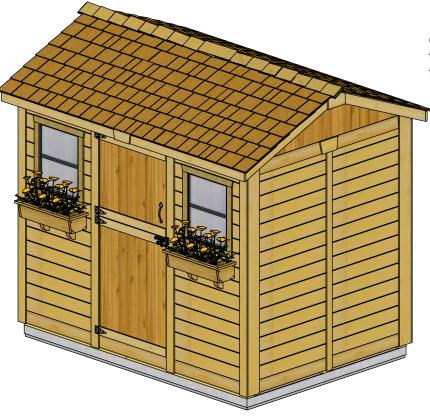

## Living Today Cabana Gardener Shed 9'x6'

Charming and versatile use the perfect addition to your backyard, offering endless possibilities for your outdoor space.

## **Kit Includes:**

- 2 Functional Window with Screen (18" w x 2 1/2" h)
- 2 Flower Box
- Functional Door Dutch Door
- · Premium Western Red Cedar
- 342 Cu. Ft. of Storage Space
- Panelized Construction For Quick Assembly
- · Hardware Included (screws and nails).