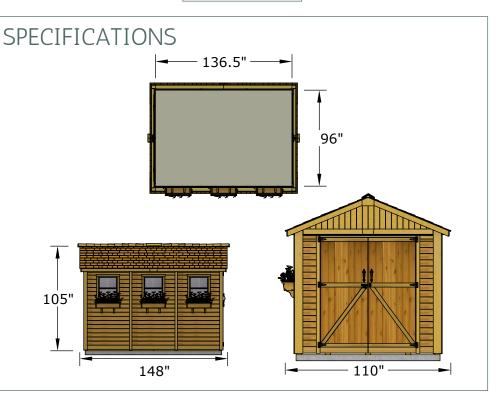

## Item# SM812-BASE-BEV

**Revised:** March 27, 2025

A: Floor Footprint = 96" Wide x 136 1/2" deep B: Overall Width Incl. Roof Overhang = 110" C: Overall Depth Incl. Roof Overhang= 148" D: overall Height Incl. Floor& Roof = 105" E: Interior Width Frame to Frame = 89 1/2" F: Interior Depth Frame to Frame = 131 1/2" G: Interior Height From Floor = 94" H: Window Size = 18 1/4" Wide x 23 1/2" High I: Door Dimensions = 62" Wide x 72" High