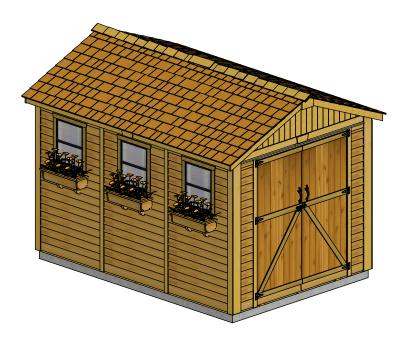

## **Kit Includes:**

- Functional 62In Double Doors
- 3 Functional Aluminum windows (18In W x 22 1/2In H) with screen
- 3 Flower Box kits
- Panelized For Quick Assembly
- Multiple Roof Options
- Western Red Cedar Construction