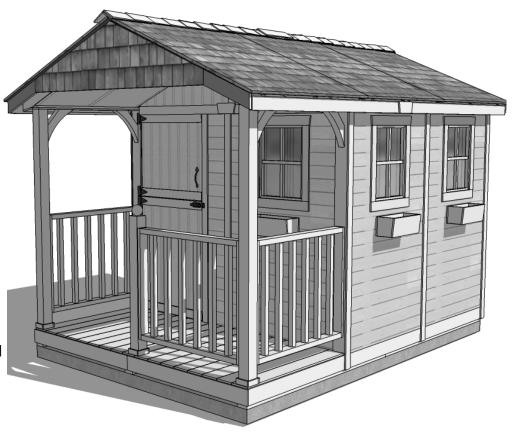

## 8'x12' Santa Rosa Garden Shed Item#SR812

Revised Feb 16th/2015

The Santa Rosa is an ideal garden shed for mom, a playhouse for the kids, or a retreat for dad. Versatile and functional, this attractive cedar garden building will blend into any landscape setting.

## The Santa Rosa Kit Includes:

- · 3 Functional Windows with Screens
- 31" Wide Functional Dutch Door
- · Decorative Cedar Shingle Gables
- Western Red Cedar Construction
- 3 Flower Boxes
- · 4 ft Cedar Deck on Porch
- Lap Sided Cedar Panel Walls
- · Cedar Roof with Shingles Already Attached
- · Panelized For Quick Assembly
- Hardware Included (screws and nails).