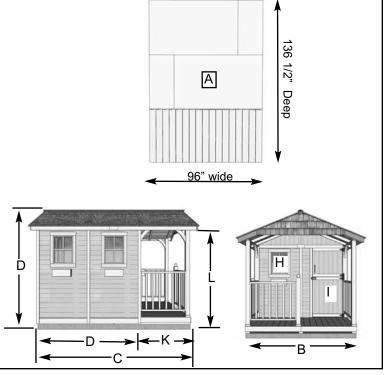

## Specifications:

A: Floor Footprint = 96" wide x 136 1/2" deep

B: Overall Width Incl. Roof Overhang = 110"C: Overall Depth Incl. Roof Overhang = 148"

D: Overall Height Incl. Floor & Roof = 105"

E: Interior Width frame to frame = 89 1/2"

F: Interior Depth frame to frame = 86 1/2"

G: Interior Height from floor = 94"

H: Window Size = 18 1/4"wide x 22 1/2" high

I: Door Dimensions = 31" wide x 72" high

J: Overall Outside Porch Width = 89 1/2"

K: Overall Outside Porch Depth = 45"

L: Inside Front Porch Height = 81"

Shipping Pkg. Size: 88"w x 52"d x 50"h

Shipping Weight: = 1400 lbs