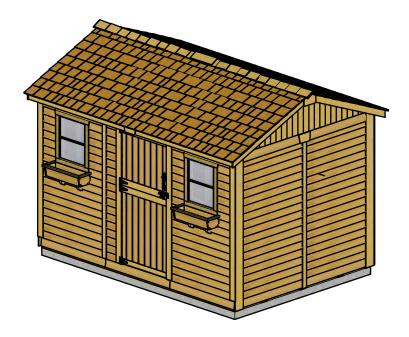

## Living Today Cabana Gardener Shed 12'x8'

Spacious, stylish and multi-purpose outdoor shed, offering endless possibilities for your outdoor space.

## **Kit Includes:**

- 2 Functional Window with Screen (18" w x 22" 1/2" h)
- 2 Flower Box
- Customizable Door Configuration
- Premium Western Red Cedar
- 569 Cu. Ft. of Storage Space
- Panelized Construction For Quick Assembly
- Hardware Included (screws and nails).