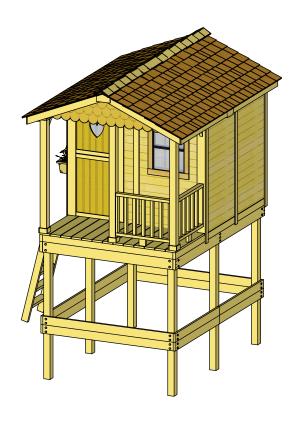

## Living Today 6'x9' Sunflower Playhouse

Discover endless fun and adventure with our sunflower playhouse and sandbox combo!

## **Kit Includes:**

- Precut & Panelized Components
- Western Red Cedar Construction
- 3 functional Aluminum Windows
- Designer Shingled Gables
- Dutch Door With Heart Shaped Window
- 3 Flower Box Kits
- Hardware Included