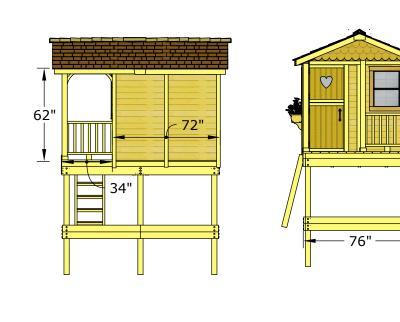

Item# SP69-TG

Revised: March 28, 2025

- A: Outside Height = 133 (inside = 75")
- B: Platform Height = 72"
- C: Outside Wall Depth = 106"
- D: Outside Wall Width = 76"
- E: Enclosed Playhouse Depth = 72"
- F: Porch Depth = 34"
- G: Front Porch Roof Height = 62"
- H: Window Openings = 18" x 23"
- I: Door Dimensions = 23"w x 57"h

Shipping Size: 48"w x 83"d x 56"h Shipping Weight: 1400 lbs

**SPECIFICATIONS** 

72"