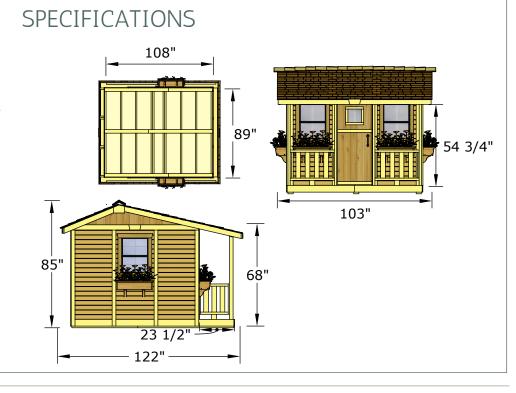

## A: Floor Footprint = 108" wide x 89" high

- B: Outside Height = 85"
- C: Inside Height = 74"
- D: Overall Depth Incl. Roof Overhang = 122"
- E: Overall Width Incl. Roof Overhang = 103"
- F: Window Size = 18"W x 23"H
- G: Interior Depth frame to frame = 84"
- H: Door Dimensions = 23"wide x 58" High
- I: Porch Depth = 23 1/2"
- J: Inside Front Porch Height = 54 3/4"
- K: Sandbox = 55 ft