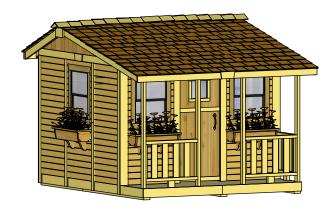

Creating lasting memories and fostering outdoor play.

## **Kit Includes:**

- Precut & Panelized Components
- Western Red Cedar Construction
- 3 functional Aluminum Windows
- Designer Shingled Gables
- Dutch Door With Window
- 3 Flower Box Kits
- Hardware Included