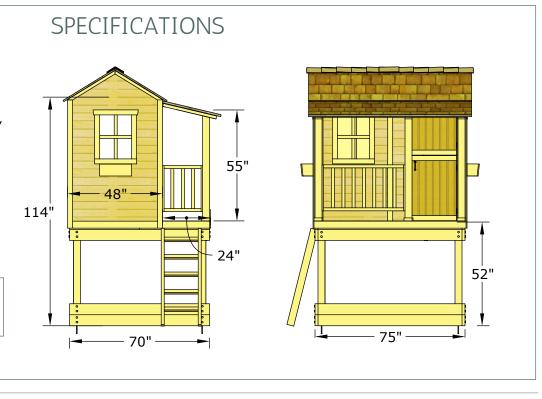

## A: Outside Height = 131" B: Platform Height = 48" C: Outside Wall Depth = 70" D: Outside Wall Width = 75" E: Enclosed Playhouse Depth = 48" F: Porch Depth = 24" G: Front Porch Roof Height = 55" H: Window Openings = 18" x 23" I: Door Dimensions = 23"w x 57"h Shipping Size: 48"w x 83"d x 44"h Shipping Weight: 965 lbs