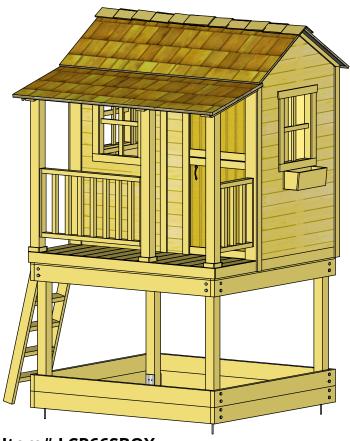

## 6'x6' Little Cedar Playhouse with Sandbox

Creating lasting memories and fostering outdoor play.

## **Kit Includes:**

- Precut & Panelized Components
- Western Red Cedar Construction
- 3 functional Aluminum Windows
- Dutch Door With Window
- 2 Flower Box Kits
- Hardware Included

Revised: March 28, 2025

## Item# LCP66SBOX