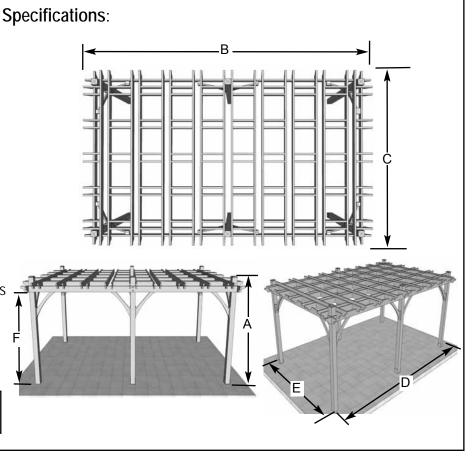

## **Dimensions:**

A: Outside Height = 108"

B: Total Outside Width = 258"

C: Total Outside Depth = 162"

D: Outside Post to Post Width = 240"

E: Outside Post to Post Depth = 144"

F: Height to Underside of Girder = 94"