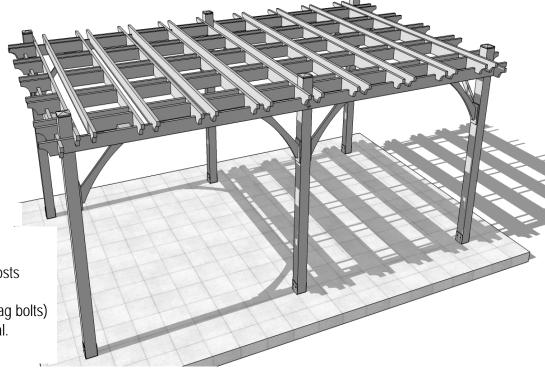

## 12'x20' Breeze Pergola Item#BZ1220

Revised Feb 19th/2015

The Breeze is versatile enough to be enjoyed by the pool, on your deck or at a place in your backyard that you would love to escape to.

## The 12'x20' Breeze Kit Includes:

- · Notched and Pre-drilled Girders
- Notched and Pre-marked Joists
- 6 5 1/2" x 5 1/2" Engineered Cedar Posts
- · Western Red Cedar Construction
- Hardware Included (screws, nails and lag bolts)
- · Step by Step Detailed Assembly Manual.
- \* Post Mounts not included.