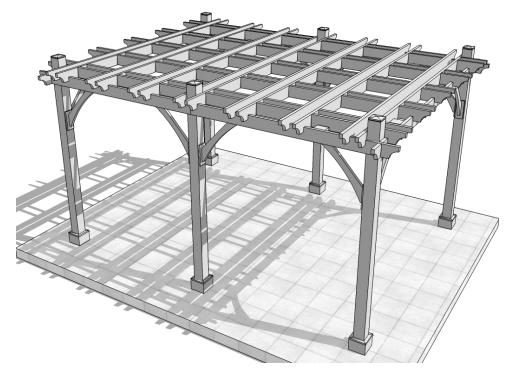

# 12'x16' Breeze Pergola

## Item#BZ1216

Revised Feb 19th/2015

Enhance your outdoor living space with this beautiful and airy western red cedar pergola.

#### The 12'x16' Breeze Kit Includes:

- Notched and Pre-drilled Girders
- Notched and Pre-marked Joists
- 6 5 1/2" x 5 1/2" Engineered Cedar Posts
- · Western Red Cedar Construction
- Hardware Included (screws, nails and lag bolts)
- Step by Step Detailed Assembly Manual.
- \* Post Mounts not included.