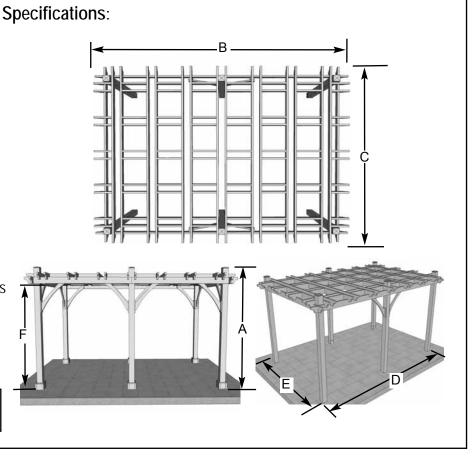

### **Dimensions:**

A: Outside Height = 108"

B: Total Outside Width = 210"

C: Total Outside Depth = 162"

D: Outside Post to Post Width = 192"

E: Outside Post to Post Depth = 144"

F: Height to Underside of Girder = 94"