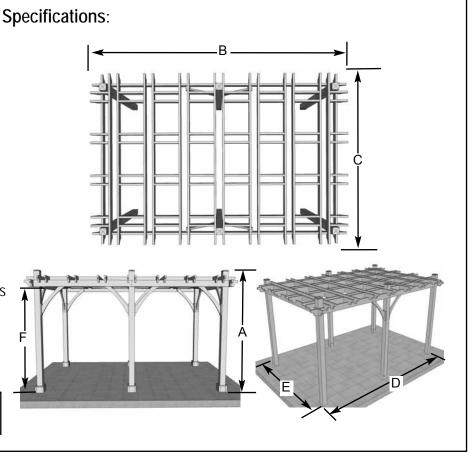

## **Dimensions:**

A: Outside Height = 108"

B: Total Outside Width = 210"

C: Total Outside Depth = 138"

D: Outside Post to Post Width = 192"

E: Outside Post to Post Depth = 120"

F: Height to Underside of Girder = 94"