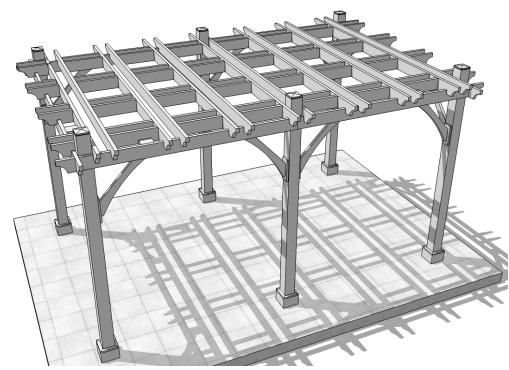

## 10'x16' Breeze Pergola Item#BZ1016

Revised Feb 19th/2015

The Breeze is versatile enough to be enjoyed by the pool, on your deck or at a place in your backyard that you would love to escape to.

## The 10'x16' Breeze Kit Includes:

- Notched and Pre-drilled Girders
- Notched and Pre-marked Joists
- 6 5 1/2" x 5 1/2" Engineered Cedar Posts
- · Western Red Cedar Construction
- Hardware Included (screws, nails and lag bolts)
- Step by Step Detailed Assembly Manual.
- \* Post Mounts not included.