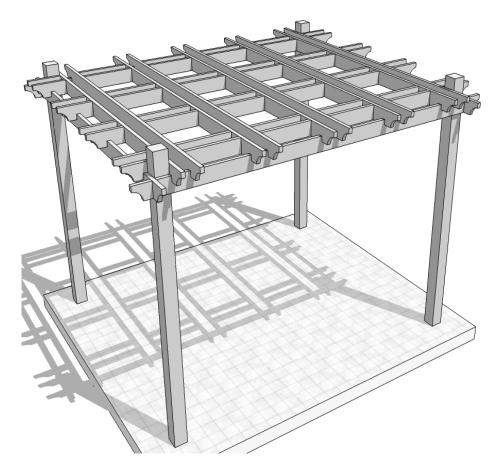

## 10'x12' Breeze Pergola Item#BZ1012

Revised Feb 19th/2015

The Breeze is versatile enough to be enjoyed by the pool, on your deck or at a place in your backyard that you would love to escape to.

## The 10x12 Breeze Pergola Kit Includes:

- · Notched and Pre-drilled Girders
- · Notched and Pre-marked Joists
- 4 5 1/2" x 5 1/2" Engineered Cedar Posts
- · Western Red Cedar Construction
- Hardware Included (screws, nails and lag bolts)
- · Step by Step Detailed Assembly Manual.
- \* Post Mounts not included.