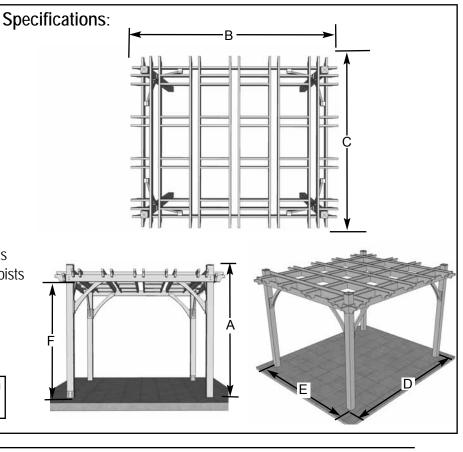

## Dimensions:

A: Outside Height = 108"

B: Total Outside Width = 162"

C: Total Outside Depth = 138"

D: Outside Post to Post Width = 144"

E: Outside Post to Post Depth = 120"

F: Height to Underside of Girder = 94"