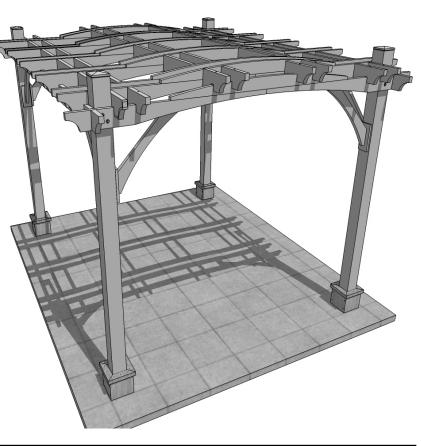

10'x12' Arched Breeze Pergola

# Revised March 25th/2015

Enjoy an enchanted evening under the stars or a wonderful chatty afternoon with coffee and friends under our Arched Cedar Breeze Pergola!

### The 10x12 Arched Breeze Pergola Kit Includes:

- · Notched and Pre-drilled Girders
- Notched and Pre-marked Joists
- 4 5 1/2" x 5 1/2" Engineered Cedar Posts
- Western Red Cedar Construction
- Hardware Included (screws, nails and lag bolts)
- Step by Step Detailed Assembly Manual.
- \* Post Mounts not included.