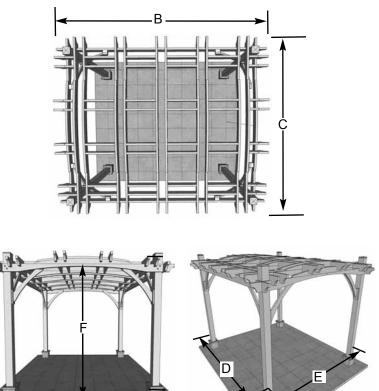

#### Dimensions:

- A: Outside Height = 108"
- B: Total Outside Width = 162"
- C: Total Outside Depth = 138"
- D: Outside Post to Post Width = 144"
- E: Outside Post to Post Depth = 120"
- F: Height to Underside of Girder = 98"