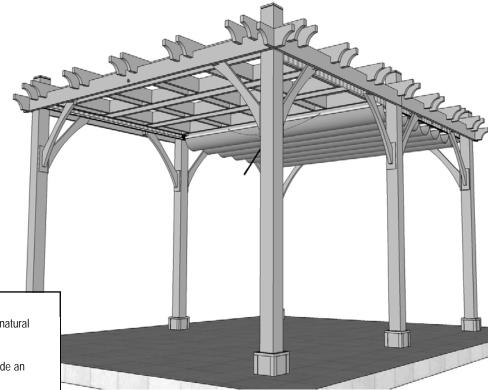

## 12'x16' Breeze Pergola with Retractable Canopy

Item# BZ1216WRC

Revision #4 Dec 22nd/2017

Lots of shade when you need it, a whole lot of style all the time. Avoid the mid-day sun or afternoon rain showers.

Grab a cool drink and settle in for a relaxing afternoon under our Western Red Cedar Breeze pergola with retractable canopy. Functional, versatile and practical – who could ask for more?

## The 12x16 Breeze Pergola Kit Includes:

- Western red cedar construction is environmentally friendly, provides natural beauty and is resistant to decay and insects
- 144 in. D x 192 in. W outside post to outside post dimensions
- 6 engineered 5-1/2 in. L x 5-1/2 in. W western red cedar posts provide an overall assembled height of 108 in
- 162 in. D x 210 in. W overall dimensions including joist and girder overhang
- Includes notched and pre-marked western red cedar joists
- Includes notched and pre-drilled western red cedar girders
- · Hardware included screws, nails and lagbolts, some stainless steel hardware
- 6 sets of post skirting manufactured from western red cedar to conceal post mount hardware included
- · Assembly time is approximately 8-10 hours for 2 persons depending on skill level
- Western red cedar is naturally resistant to decay and insects
- · Product ships unstained
- Accepts a wide range of finishes to help you create a personalized look
- Made entirely with renewable resources
- Minimal tools required and hardware included

## The 12x16 Retractable Canopy Kit Includes:

- Unique patented design
- · Dual track system
- Independent laterally tensioned tracking wheels
- Fixed magnetic tracking wheel housings ensures canopy fabrics stay together when retracted
- · Black anodized aluminum Tracks and Wings- Rust proof
- · Black plastic injected molded tracking wheels and bearings Rust proof
- Harbor-Time canopy fabric. Acrylic –coated polyester material ideal for harsh wet environments. Highly water repellent
- · Pull handle with marine grade pull rope
- Withstands wind speeds of 60 mph when canopy fully extended
- Fabric can be cleaned with light soap and pressure washed
- 5 year limited warranty
- 1 hour assembly time
- Minimal tools required and hardware included
- Check with your local building, zoning and neighborhood association to obtain all applicable permits before ordering