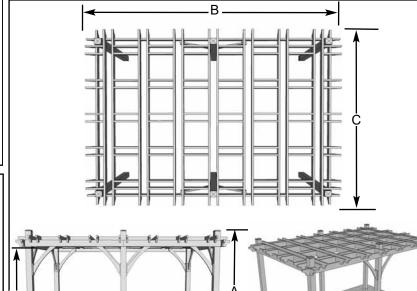

## Dimensions:

- A: Outside Height = 108"
- B: Total Outside Width = 210"
- C: Total Outside Depth = 162"
- D: Outside Post to Post Width = 192"
- E: Outside Post to Post Depth = 144"
- F: Height to Underside of Girder = 94"