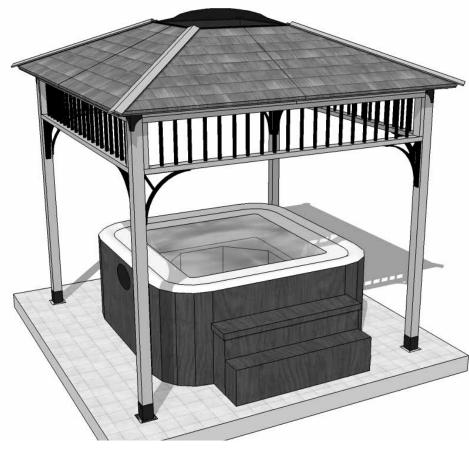

# 9'x9' Naramata Spa Shelters Item# N99

Revised Feb 20th/2015

Ideal as a hot tub spa shelter, shade cover or an outdoor entertainment area.

### The Naramata Kit Includes:

- Contemporary Black Aluminum Balusters and Corner Brackets
- Cedar Lap Sided Ceiling
- · Viewing Skylight
- Western Red Cedar Construction
- Cedar Roof with Shingles Already Attached
- Panelized For Quick Assembly
- Hardware Included (screws and nails).
- \* Optional Bar and Adjustable Privacy Panels also available.