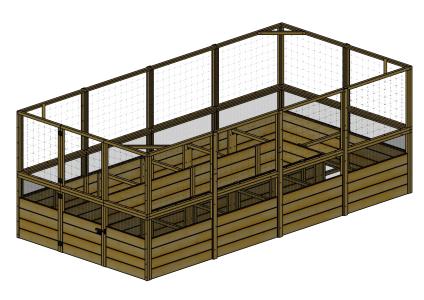

# 8'x16' Raised Garden Bed Deer Fence Option

For our customers who have already purchased one of our Garden in a Box products we offer additional options to best suit your needs

## **Kit Includes:**

- 5'7 high wire screen fence
- Marine Quality Hinges That Do Not Rust
- 20 In High Growing Bed
- Ideal For 6-8 People
- 79.3 Sq.Ft. Of Growing Space
- Panelized For Quick Assembly
- Hardware Included (screws and nails)
- Western Red Cedar Construction