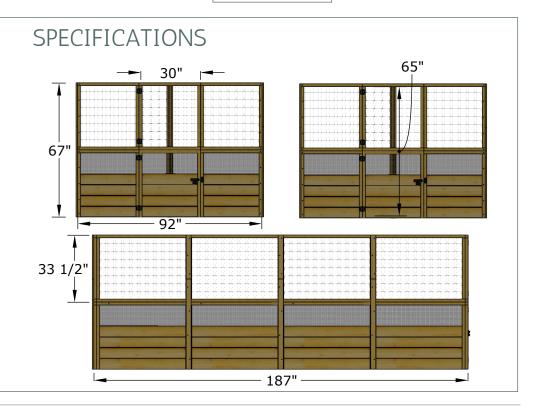

### Item# RB816DFO

Revised: March 27, 2025

A: Height = 67"

B: Length = 187"

C: Width = 92"

D: Height (Deer Fence Only) = 33 1/2"

E: Door Width = 30 5/8"

F: Door Height = 65"