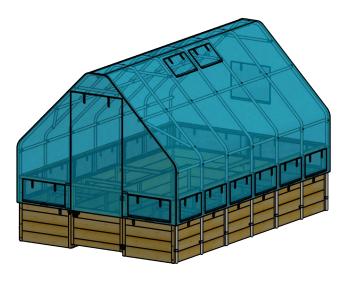

## **Revised**: Item# RB812GHO March 27, 2025 **SPECIFICATIONS** A: Width = 95" 30' B: Height = 91''23" C: Depth = 141" D&E: Doorway = 78"h x 30"w F: Front/Side Insect Netting Screens = 25"w x 11 1/2" h x 14 G: Roof Insect Netting Screens = 19"w x 8" h x 4 91" 78" H: Lower Rear Insect Netting Screens = 36"w x 11 1/2" h x 2 I: Upper Rear Insect Netting Screen = 23"w x 19" h x 1 25" \* Greenhouse Material - 6 mm Low Density Polyethylene with anti-UV and fog properties. 94" \* Framing Material - 1" diameter steel tubing powder coated black. 19" **Shipping Size: 1 UPS Box** 7 1/2"H x 17"W x 51"L Weight = 89 lbs 141"