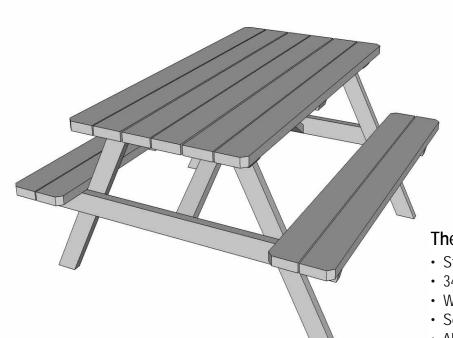

## 6'x5' Cedar Picnic Table Item#PIC65

This Classic Cedar Picnic Table is perfect for enjoying summer lunches in your backyard. Seats a family of four easily. Assembly is required.

## The Cedar Picnic Table Kit Includes:

- Sturdy 2x4 and 2x6 Construction
- 34 1/2" Wide Table Top
- Western Red Cedar construction
- · Seating for a Family of Four
- · All Hardware Included
- \*Approximately 2 Hours to Assemble .