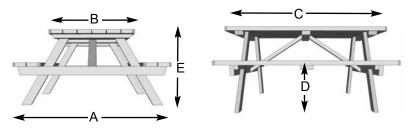

## A: Total Width = 63 3/4"

B: Table Width = 34 1/2"

C: Total Length = 66"

D: Bench Height =  $17 \frac{1}{2}$ "

E: Total Height = 30 3/4"