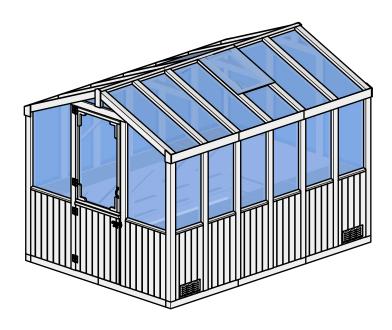

## **Revised**: Item# CGH812 March 27, 2025 **SPECIFICATIONS** A: Floor Footprint = See Figure on Right B: Overall Width Incl. Roof Overhang = 103" C: Overall Depth Incl. Roof Overhang = 141 1/2" D: Overall Height Incl. Floor & Roof = 104" 98 7/8" E: Solid Wall Height = 35" 35 F: Vent Window = $26 \ 1/2''W \ x \ 31''H$ G: Interior Width frame to frame = $96^{\circ}$ H: Interior Height from floor = 97" I: Interior Depth frame to frame = 135''30 3/4" J: Top Door Dimensions = 30 3/4" wide x 47" high K: Bottom Door Dimensions = 30 3/4'' wide x 36 1/2'' high 103 1/2" Shipping Size: 88"w x 48"d x 34"h 36 3/4 Shipping Weight: 1160 lbs 103" 141 1/2"