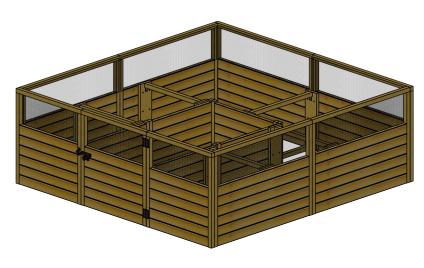

## Item# RB88

Revised: March 27, 2025

A: Height = 33 1/2"

B: Length = 95"

C: Width = 92"

D: Bottom to Screen = 21"

E: Screen Frame Height = 13 1/2"

F: Door Width = 30 5/8"

G: Rear Bed Depth = 30 5/8"

H: Length of Inner Panels = 63"

I: Depth of Side Bed = 28"

# **SPECIFICATIONS** 30.625 33.5" 28" 63" 95" 13.5"

**→** 30.625" <del>→</del>

92"