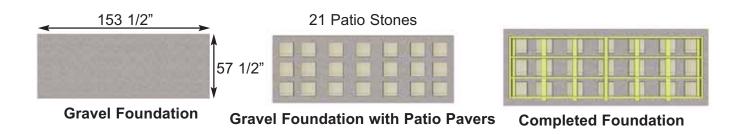

### Foundation Types for 12x4 Garden Shed

#### Gravel with Patio Paver Stones:

- Excavate at least 6" deep, and 6" wider than floor frame on each side.
- 1.2 Cubic Yards of gravel required, approximately 11 wheelbarrows.
- 21 patio pavers (8" x 8" or larger).
- Center patio paver stones underneath floor runners and underneath seams in floor joists.