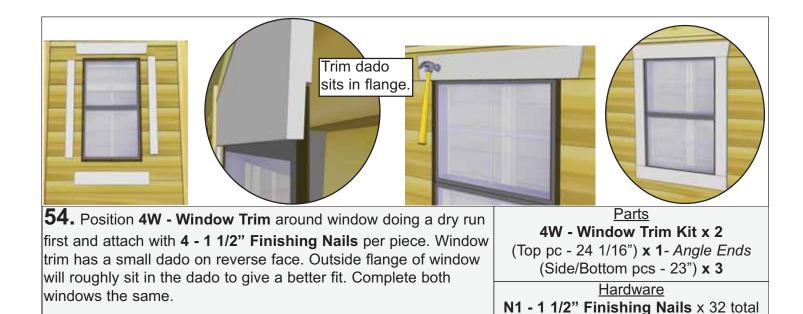

# 12x4 SpaceSaver Sliding Doors - Plywood Roof - FJ Siding Assembly Manual

Stock Code: SS124-SLIDER-PLY-FJ

Roof Area: 55 sq ft.

Thank you for purchasing a 12x4 SpaceSaver Shed with Sliding Doors. Please take the time to identify all the parts prior to assembly.