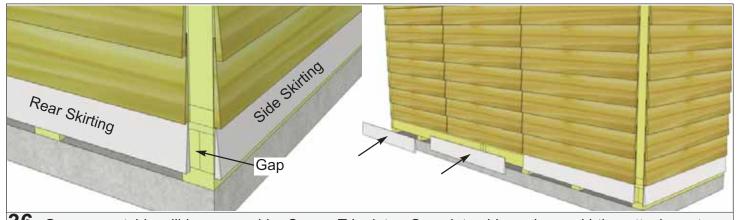

iling surface later when you attach Side Facia.

Parts
3J - Facia Nailing Strips
(3/4" x 3/4" x 51") x 2

Hardware
S2 - 1 1/4" Screws x 6 total

### 4. Trim & Miscellaneous Section

Exploded view of all parts necessary to complete the Skirting, Trim, Facia and Miscellaneous Pieces. Identify all parts prior to starting.



Note: All Trim, Facia, and Bottom Skirting pieces will be positioned rough face out when installed.



**35.** Attach **4A - Bottom Skirting** around the base of the shed. Skirting will hide floor framing. Start with side skirting pieces first and attach with **4 - 1 1/2" Finishing Nails** per piece.

Parts (Steps 35 - 36) **4A - Side/Rear Bottom Skirting - Bevel**(1/2" x 4 1/2" x 45 1/4") **x 5**<u>Hardware (Steps 35 - 36)</u> **N1 - 1 1/2" Finishing Nails** x 20 total



**36.** Gaps on outside will be covered by Corner Trim later. Complete side and rear skirting attachments.



**37.** Attach **4B - Front Bottom Skirting** with **4 - 1 1/2" Finishing Nails** per piece as per **Steps 35 - 36.** 

4B - Front Bottom Skirting (1/2" x 4" x 45 1/4") x 3

N1 - 1 1/2" Finishing Nails x 12 total



**38.** Position and attach **4C - Front Corner Filler Trim** with **4 - 1 1/2" Finishing Nails** per piece. Filler trims won't be visible because they serve as nailing strips for the Corner Trims which will be attached later.

Parts

4C - Front Corner Filler Trim
(1/2" x 2 1/2" x 38") x 4

Hardware

N1 - 1 1/2" Finishing Nails x 16 total







**41.** Locate all four **Y35 - Roller Assemblies**. Before attaching to top of doors, assemble the units as shown above. At