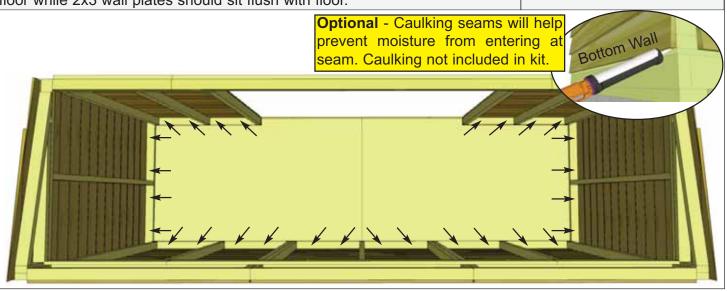

# 12x4 SpaceSaver Sliding Doors - Plywood Roof - FJ Siding Assembly Manual

Stock Code: SS124-SLIDER-PLY-FJ

Roof Area: 55 sq ft.

Thank you for purchasing a 12x4 SpaceSaver Shed with Sliding Doors. Please take the time to identify all the parts prior to assembly.