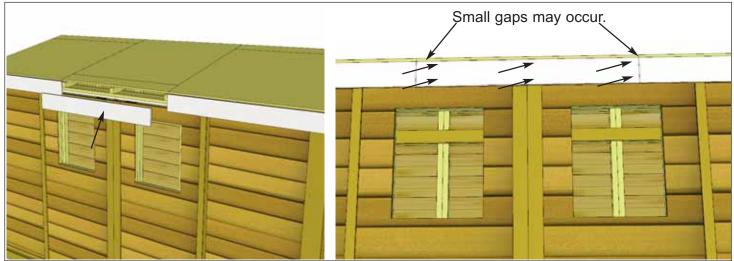

**Important:** Drill pilot holes in Soffit ends to prevent splitting. Attach double rafters as illustrated above with 3 - 2 1/2" Screws per rafter/rafter connection.