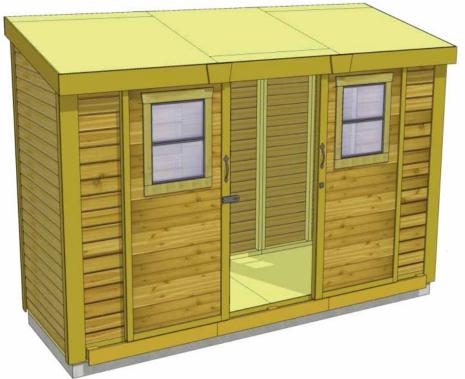

# 12x4 SpaceSaver Sliding Doors - Plywood Roof - FJ Siding Assembly Manual

Stock Code: SS124-SLIDER-PLY-FJ

Roof Area: 55 sq ft.

Thank you for purchasing a 12x4 SpaceSaver Shed with Sliding Doors. Please take the time to identify all the parts prior to assembly.