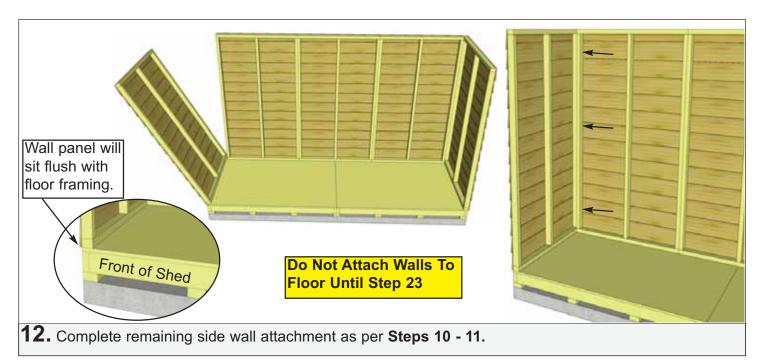

ate is on bottom of panel.

**8.** Starting on one side, position a Solid Wall Panel on top of plywood floor. The Wall Panel bottom framing will sit flush with the outside of the floor frame. Wall siding will overhang the floor.



**9.** The side wall panels will sit even with the floor frame and the rear wall panels will be sandwiched between the side wall panels. The floor plywood may be slightly recessed. **Note:** Siding will overhang the floor frame by approximately 3/4".





**11.** With the corner wall attachment complete, position a second rear wall panel in place so bottom 2x3 wall framing is sitting flush with outside floor joists. Wall siding should overhang floor by approximately 3/4". When positioned correctly, attach both side wall panel study together as per **Step 10**.





Carefully lay 2C - Front Wall Panels face down. Position and attach
 BB - Bottom Wall Plates to bottom of wall studs of each wall panel with
 - 2 1/2" Screws as per Step 7. Complete other remaining Front Wall.

Place Front Walls so wall framing is flush with floor frame and siding overhangs. Attach with 3 - 2 1/2" Screws per panel as per Steps 10 - 12.

Parts

2C - Front Wall Panels (35" wide x 73" high) x 2 2BB - Bottom Wall Plates (1 5/8" x 2 1/2" x 35") x 2

Hardware

**S1 - 2 1/2" Screws** x 12 total





**15.** Attach **2D - Door Header - Short** to other side. Position and attach **2E - Door Header - Long** between short door headers. The Long Door Header has an aluminum strip attached to the back for added support. Attach by screwing down into wall framing with **2 - 3" Screws*