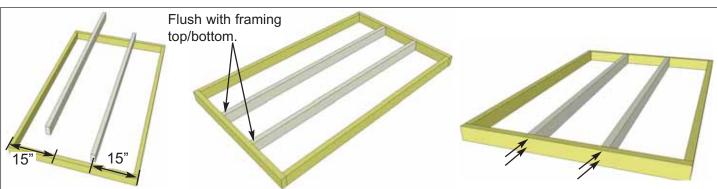

#### Concrete Slab Foundation:

- Slab must be at least the same size as assembled floor frame (45 1/2" x 141 1/2") or larger.
- 6" Deep foundation.
- 0.9 Cubic Yards of concrete required.
- A concrete slab will have the longest durability out of your foundation options.