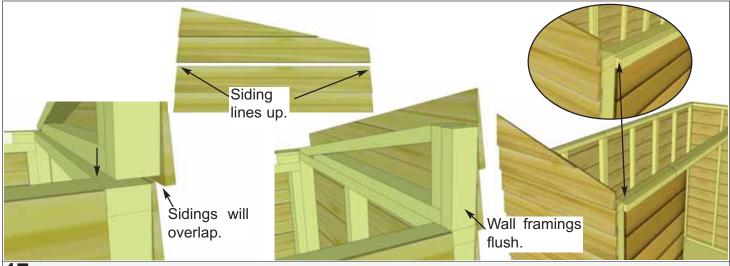

oor Header has an aluminum strip attached to the back for added support. Attach by screwing down into wall framing with **2 - 3" Screws** per side. Fasten aluminum strip to short headers with **2 - 1 1/4" Screws** per side.



16. Position 2F - Top Triangular Siding Piece onto

2G - Angle Wall Extender and align as shown above. Attach with 3 - 1 1/2" Finishing Nails to top frame of extender wall. There are left/right top siding pieces. Use rough surface side out. Place finished wall extender on side wall panel frame. Complete both sides now. Note: Bottom siding of wall extender will overhang and cover siding of side wall.

Parts

2G - Angle Wall Extenders - L/R (2G - 45 1/2" wide) x 2

2F - Top Triangular Siding Piece (2F - Left/Right) x 2

Hardware

N1 - 1 1/2" Finishing Nails x 6 total



17. Align wall framing of Angled Wall Extender and Side Wall so they are flush at the back. The siding for both walls should also align evenly from front to back.



18. With Angled Wall Extender and Side Wall aligned correctly, secure together from the inside with 4 - 2 1/2" Screws.

S1 - 2 1/2" Screws x 8 total



19. Complete opposite Angled Wall Extender positioning and attachment as per Step 18.





**21.** With 2x3 wall framing aligned, attach extender walls to rear wall top plate with **4 - 2 1/2" Screws** per wall.



22. Attach 21 & 2J - Horizontal Wall Cleats to Wall Extender bottom framing and Rear Wall top framing so that cleat is flush with extender framing. There are two short cleats and one long cleat. Alternate alignment of screws, so half screw into Wall Extender Framin