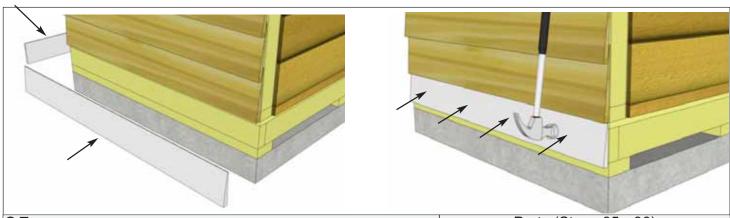

k from rafter end. With panels positioned correctly, attach to rafters with **9 - 1 1/4**" **Screws** for the Large Panel and **6 - 1 1/4**" **Screws** for the Small Panel.



**34.** Center **Facia Nailing Strips** onto outside of each plywood panel flush on edge. Attach with **3 - 1 1/4" Screws** per piece, evenly spaced. The Facia Nailing Strip provides for a greater nailing surface later when you attach Side Facia.

Parts
3J - Facia Nailing Strips
(3/4" x 3/4" x 51") x 2

Hardware
S2 - 1 1/4" Screws x 6 total

### 4. Trim & Miscellaneous Section

Exploded view of all parts necessary to complete the Skirting, Trim, Facia and Miscellaneous Pieces. Identify all parts prior to starting.



Note: All Trim, Facia, and Bottom Skirting pieces will be positioned rough face out when installed.



**35.** Attach **4A - Bottom Skirting** around the base of the shed. Skirting will hide floor framing. Start with side skirting pieces first and attach with **4 - 1 1/2" Finishing Nails** per piece.

Parts (Steps 35 - 36) **4A - Side/Rear Bottom Skirting - Bevel**(1/2" x 4 1/2" x 45 1/4") **x 5**<u>Hardware (Steps 35 - 36)</u> **N1 - 1 1/2" Finishing Nails** x 20 total



**36.** Gaps on outside will be covered by Corner Trim later. Complete side and rear skirting attachments.



**37.** Attach **4B - Front Bottom Skirting** with **4 - 1 1/2" Finishing Nails** per piece as per **Steps 35 - 36.** 

4B - Front Bottom Skirting (1/2" x 4" x 45 1/4") x 3

N1 - 1 1/2" Finishing Nails x 12 total



**38.** Position and attach **4C - Front Corner Filler Trim** with **4 - 1 1/2" Finishing Nails**