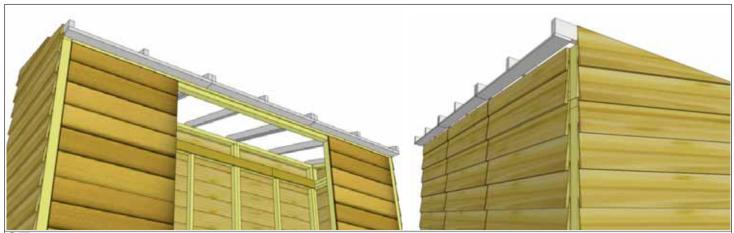

t:** Drill pilot holes in Soffit ends to prevent splitting. Attach double rafters as illustrated above with 3 - 2 1/2" Screws per rafter/rafter connection.

### (1" x 3 1/2" x 48") **x 2** 3C - Front Soffit - Center (1" x 3 1/2" x 45 1/2") **x 1** 3D - Rear Soffits - Sides (1/2" x 3 1/2" x 48") **x 2** 3E - Rear Soffit - Center (1/2" x 3 1/2" x 45 1/2") x 1

x 18 total



**25.** Carefully flip completed Rafter Section over so Front Soffit is facing the front and place on SpaceSaver walls. **Note:** Double check that your Rafter Section is positioned correctly by ensuring the ends of the Rafters are sloped vertically as shown above.



**26.** Position completed Rafter Section on top of walls. Outside Rafters will sit on Extension Wall framing and be positioned equally from side to side.



**27.** When Rafter Section is positioned correctly, both Front and Rear Soffits will sit approximately 1/8" away from wall siding. This can vary slightly.



**28.** With Rafter Section correctly aligned, secure rafters to walls using **2 - 90° Metal Brackets** per side. Attach each brackets with **4 - 1 1/4" Screws**. Screw into Wall Extension Framing at the rear and Wall Panel top framing at the front. Complete both sides.

Y2 - 90° Metal Bracket x 4 total
S2 - 1 1/4" Screws x 16 total



**29.** With outside rafters properly secured, attach remaining interior rafters using **1 - 3" Screw** per rafter end. Screw into rafters from inside of Header on an angle at front of shed, and from inside of Extender Wall Framing at rear of shed.

Hardware
S4 - 3" Screws
x 14 total



**30.** There