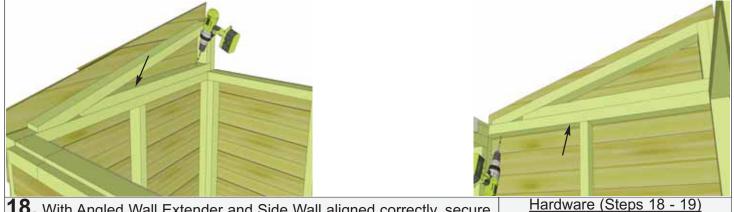

rip to short headers with **2 - 1 1/4" Screws** per side.



16. Position 2F - Top Triangular Siding Piece onto

2G - Angle Wall Extender and align as shown above. Attach with 3 - 1 1/2" Finishing Nails to top frame of extender wall. There are left/right top siding pieces. Use rough surface side out. Place finished wall extender on side wall panel frame. Complete both sides now. Note: Bottom siding of wall extender will overhang and cover siding of side wall.

Parts

2G - Angle Wall Extenders - L/R (2G - 45 1/2" wide) x 2

2F - Top Triangular Siding Piece (2F - Left/Right) x 2

Hardware

N1 - 1 1/2" Finishing Nails x 6 total



17. Align wall framing of Angled Wall Extender and Side Wall so they are flush at the back. The siding for both walls should also align evenly from front to back.



18. With Angled Wall Extender and Side Wall aligned correctly, secure together from the inside with 4 - 2 1/2" Screws.

S1 - 2 1/2" Screws x 8 total



19. Complete opposite Angled Wall Extender positioning and attachment as per Step 18.





**21.** With 2x3 wall framing aligned, attach extender walls to rear wall top plate with **4 - 2 1/2" Screws** per wall.



22. Attach 21 & 2J - Horizontal Wall Cleats to Wall Extender bottom framing and Rear Wall top framing so that cleat is flush with extender framing. There are two short cleats and one long cleat. Alternate alignment of screws, so half screw into Wall Extender Framing and half into Rear Wall Top Framing. Use 3 - 1 1/4" Screws per short cleat and 6 - 1 1/4" Screws on the long cleat.

**Parts** 21 - Horizontal Wall Cleat - Long (3/