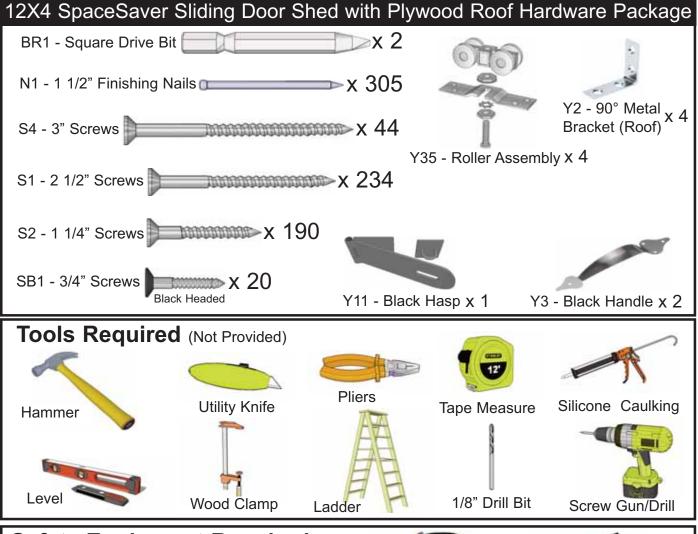

# 12x4 SpaceSaver Sliding Doors - Plywood Roof - FJ Siding Assembly Manual

Stock Code: SS124-SLIDER-PLY-FJ

Roof Area: 55 sq ft.

Thank you for purchasing a 12x4 SpaceSaver Shed with Sliding Doors. Please take the time to identify all the parts prior to assembly.

• If doing the assembly yourself, have all the necessary tools ready to go and in working condition. A list of required tools can be found after the parts list.