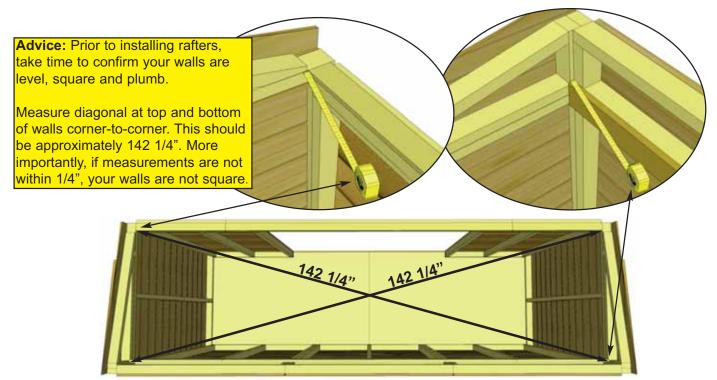

# 12x4 SpaceSaver Sliding Doors - Plywood Roof - FJ Siding Assembly Manual

Stock Code: SS124-SLIDER-PLY-FJ

Roof Area: 55 sq ft.

Thank you for purchasing a 12x4 SpaceSaver Shed with Sliding Doors. Please take the time to identify all the parts prior to assembly.