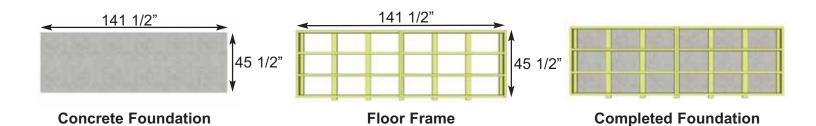

### Foundation Types for 12x4 Garden Shed

#### Concrete Slab Foundation:

- Slab must be at least the same size as assembled floor frame (45 1/2" x 141 1/2") or larger.
- 6" Deep foundation.
- 0.9 Cubic Yards of concrete required.
- A concrete slab will have the longest durability out of your foundation options.

Once level, a concrete slab is the easiest surface to build on.

Gravel Foundation Gravel Foundation with treated stringers

**Completed Foundation** 