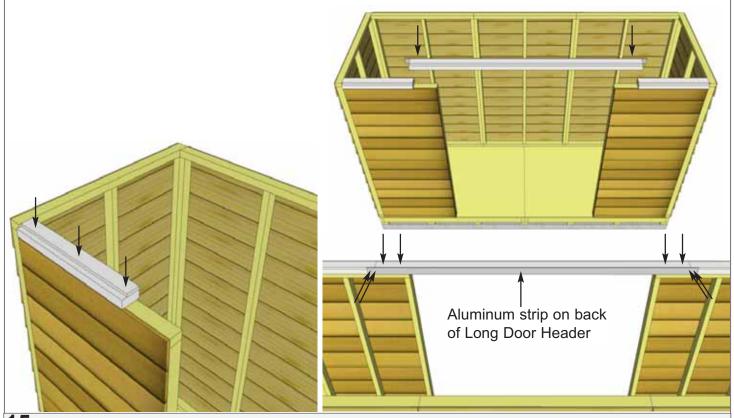

attachment complete, position a second rear wall panel in place so bottom 2x3 wall framing is sitting flush with outside floor joists. Wall siding should overhang floor by approximately 3/4". When positioned correctly, attach both side wall panel study together as per **Step 10**.





Carefully lay 2C - Front Wall Panels face down. Position and attach
 BB - Bottom Wall Plates to bottom of wall studs of each wall panel with
 - 2 1/2" Screws as per Step 7. Complete other remaining Front Wall.

Place Front Walls so wall framing is flush with floor frame and siding overhangs. Attach with 3 - 2 1/2" Screws per panel as per Steps 10 - 12.

Parts

2C - Front Wall Panels (35" wide x 73" high) x 2 2BB - Bottom Wall Plates (1 5/8" x 2 1/2" x 35") x 2

Hardware

**S1 - 2 1/2" Screws** x 12 total





**15.** Attach **2D - Door Header - Short** to other side. Position and attach **2E - Door Header - Long** between short door headers. The Long Door Header has an aluminum strip attached to the back for added support. Attach by screwing down into wall framing with **2 - 3" Screws** per side. Fasten aluminum strip to short headers with **2 - 1 1/4" Screws** per side.



16. Position 2F - Top Triangular Siding Piece onto

2G - Angle Wall Extender and align as shown above. Attach with 3 - 1 1/2" Finishing Nails to top frame of extender wall. There are left/right top siding pieces. Use rough surface side out. Place finished wall extender on side wall panel frame. Complete both sides now. Note: Bottom siding of wall extender will overhang and cover siding of side wall.

Parts

2G - Angle Wall