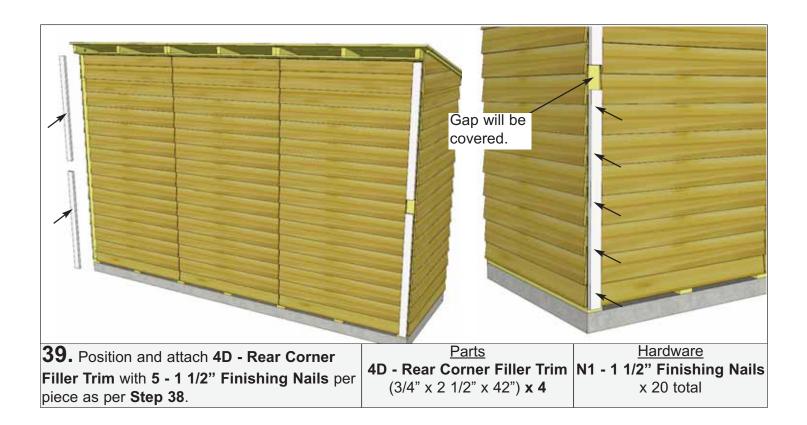

om Skirting - Bevel**(1/2" x 4 1/2" x 45 1/4") **x 5**<u>Hardware (Steps 35 - 36)</u> **N1 - 1 1/2" Finishing Nails** x 20 total



**36.** Gaps on outside will be covered by Corner Trim later. Complete side and rear skirting attachments.



**37.** Attach **4B - Front Bottom Skirting** with **4 - 1 1/2" Finishing Nails** per piece as per **Steps 35 - 36.** 

4B - Front Bottom Skirting (1/2" x 4" x 45 1/4") x 3

N1 - 1 1/2" Finishing Nails x 12 total



**38.** Position and attach **4C - Front Corner Filler Trim** with **4 - 1 1/2" Finishing Nails** per piece. Filler trims won't be visible because they serve as nailing strips for the Corner Trims which will be attached later.

Parts

4C - Front Corner Filler Trim
(1/2" x 2 1/2" x 38") x 4

Hardware

N1 - 1 1/2" Finishing Nails x 16 total







**41.** Locate all four **Y35 - Roller Assemblies**. Before attaching to top of doors, assemble the units as shown above. Attach two Roller Assemblies to each door with 4 - 1 1/4" Screws per Assembly, center on the door framing 4" from each end as shown above.

Next, take Left Side Door and slide Rollers into the Aluminum Door Track. Repeat with Right Side Door and slide until doors meet in the middle.

Parts 4F - Sliding Doors (36" x 73") x 2

#### Hardware

**S2 - 1 1/4" Screws** x 16 total Y35 - Roller Assembly x 4 total





**42.** Locate **4H - Door Tracks** and **4J - Door Stops**. Middle Door Stop should be centered on shed and outer Door Stops should be 1 1/2" from edge of bottom skirting. Door Tracks rest on Long Floor Runners. Bottom of Door Stops and Door Tracks should be