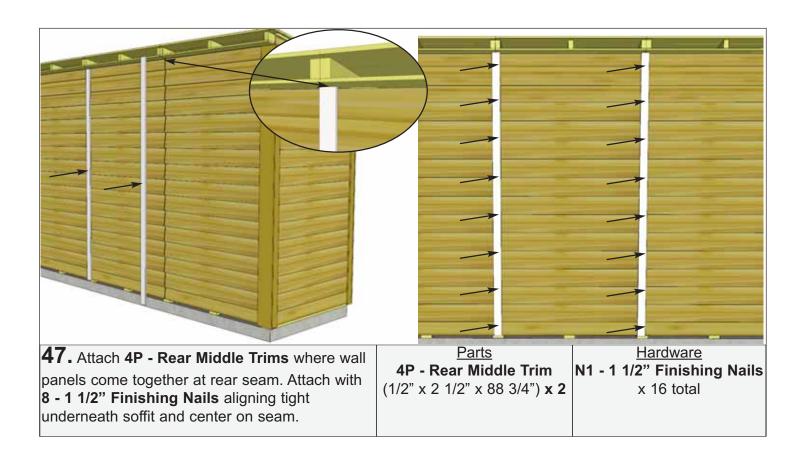

### 3. Rafter and Roof Section

Exploded view of all parts necessary to complete the Rafter and Roof Section. Identify all parts prior to starting.

rafters. Attach Front Soffits with 2 - 2 1/2" Screws per rafter end. Attach Rear Soffits with 2 - 1 1/4" Screws per rafter end.