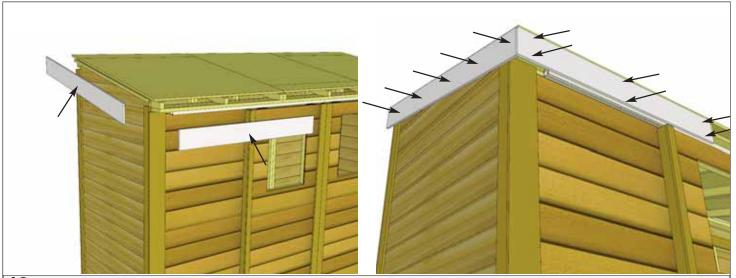

**Important:** Drill pilot holes in Soffit ends to prevent splitting. Attach double rafters as illustrated above with 3 - 2 1/2" Screws per rafter/rafter connection.