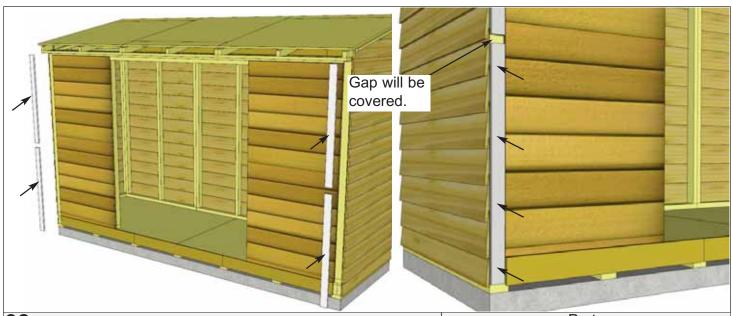

te: All Trim, Facia, and Bottom Skirting pieces will be positioned rough face out when installed.



**35.** Attach **4A - Bottom Skirting** around the base of the shed. Skirting will hide floor framing. Start with side skirting pieces first and attach with **4 - 1 1/2" Finishing Nails** per piece.

Parts (Steps 35 - 36) **4A - Side/Rear Bottom Skirting - Bevel**(1/2" x 4 1/2" x 45 1/4") **x 5**<u>Hardware (Steps 35 - 36)</u> **N1 - 1 1/2" Finishing Nails** x 20 total



**36.** Gaps on outside will be covered by Corner Trim later. Complete side and rear skirting attachments.



**37.** Attach **4B - Front Bottom Skirting** with **4 - 1 1/2" Finishing Nails** per piece as per **Steps 35 - 36.** 

4B - Front Bottom Skirting (1/2" x 4" x 45 1/4") x 3

N1 - 1 1/2" Finishing Nails x 12 total



**38.** Position and attach **4C - Front Corner Filler Trim** with **4 - 1 1/2" Finishing Nails** per piece. Filler trims won't be visible because they serve as nailing strips for the Corner Trims which will be attached later.

Parts

4C - Front Corner Filler Trim
(1/2" x 2 1/2" x 38") x 4

Hardware

N1 - 1 1/2" Finishing Nails x 16 total







**41.** Locate all four **Y35 - Roller Assemblies**. Before attaching to top of doors, assemble the units as shown above. Attach two Roller Assemblies to each door with 4 - 1 1/4" Screws per Assembly, center on the door framing 4" from each end as shown above.

Next, take Left Side Door and slide Rollers into the Aluminum Door Track. Repeat with Right Side Door and slide until doors meet in the middle.

Parts 4F - Sliding Doors (36" x 73") x 2

#