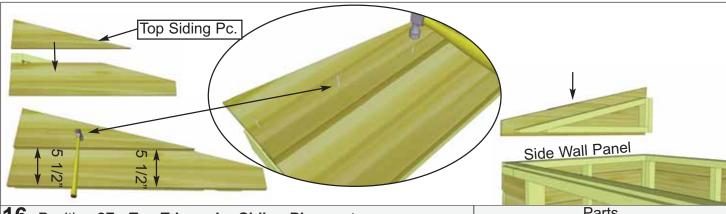

Plates to bottom of wall studs of each wall panel with
 - 2 1/2" Screws as per Step 7. Complete other remaining Front Wall.

Place Front Walls so wall framing is flush with floor frame and siding overhangs. Attach with 3 - 2 1/2" Screws per panel as per Steps 10 - 12.

Parts

2C - Front Wall Panels (35" wide x 73" high) x 2 2BB - Bottom Wall Plates (1 5/8" x 2 1/2" x 35") x 2

Hardware

**S1 - 2 1/2" Screws** x 12 total





**15.** Attach **2D - Door Header - Short** to other side. Position and attach **2E - Door Header - Long** between short door headers. The Long Door Header has an aluminum strip attached to the back for added support. Attach by screwing down into wall framing with **2 - 3" Screws** per side. Fasten aluminum strip to short headers with **2 - 1 1/4" Screws** per side.



16. Position 2F - Top Triangular Siding Piece onto

2G - Angle Wall Extender and align as shown above. Attach with 3 - 1 1/2" Finishing Nails to top frame of extender wall. There are left/right top siding pieces. Use rough surface side out. Place finished wall extender on side wall panel frame. Complete both sides now. Note: Bottom siding of wall extender will overhang and cover siding of side wall.

Parts

2G - Angle Wall Extenders - L/R (2G - 45 1/2" wide) x 2

2F - Top Triangular Siding Piece (2F - Left/Right) x 2

Hardware

N1 - 1 1/2" Finishing Nails x 6 total



17. Align wall framing of Angled Wall Extender and Side Wall so they are flush at the back. The siding for both walls should also align evenly from front to back.



18. With Angled Wall Extender and Side Wall aligned corre