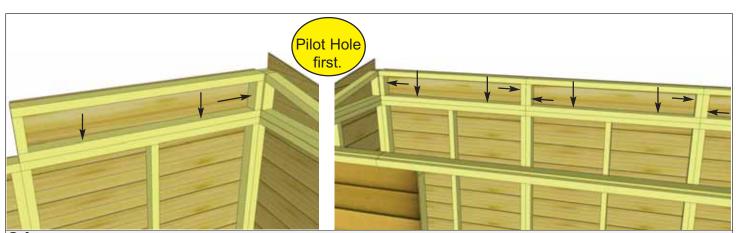

left/right top siding pieces. Use rough surface side out. Place finished wall extender on side wall panel frame. Complete both sides now. Note: Bottom siding of wall extender will overhang and cover siding of side wall.

Parts

2G - Angle Wall Extenders - L/R (2G - 45 1/2" wide) x 2

2F - Top Triangular Siding Piece (2F - Left/Right) x 2

Hardware

N1 - 1 1/2" Finishing Nails x 6 total



17. Align wall framing of Angled Wall Extender and Side Wall so they are flush at the back. The siding for both walls should also align evenly from front to back.



18. With Angled Wall Extender and Side Wall aligned correctly, secure together from the inside with 4 - 2 1/2" Screws.

S1 - 2 1/2" Screws x 8 total



19. Complete opposite Angled Wall Extender positioning and attachment as per Step 18.





**21.** With 2x3 wall framing aligned, attach extender walls to rear wall top plate with **4 - 2 1/2" Screws** per wall.



22. Attach 21 & 2J - Horizontal Wall Cleats to Wall Extender bottom framing and Rear Wall top framing so that cleat is flush with extender framing. There are two short cleats and one long cleat. Alternate alignment of screws, so half screw into Wall Extender Framing and half into Rear Wall Top Framing. Use 3 - 1 1/4" Screws per short cleat and 6 - 1 1/4" Screws on the long cleat.

**Parts** 21 - Horizontal Wall Cleat - Long (3/4" x 3 1/2" x 84") x 1 2J - Horizontal Wall Cleats - Short (3/4" x 3 1/2" x 26 1/4") **x 2** Hardware

S2 - 1 1/4" Screws x 12 total



**23.** Attach **2EE - Interior Door Header** as shown above. Align with top framing of front walls. Attach