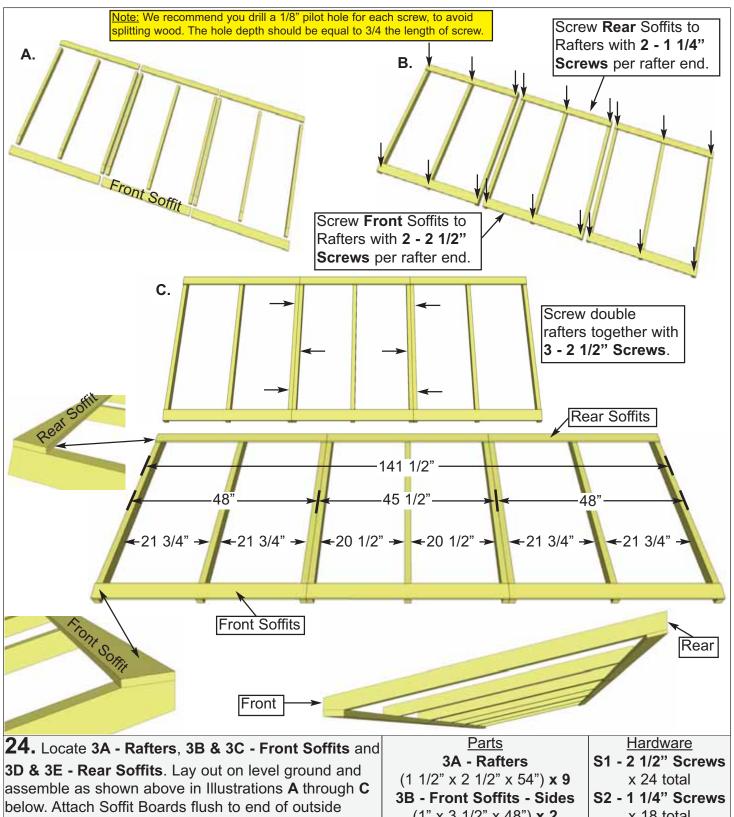

# 12x4 SpaceSaver Sliding Doors - Plywood Roof - FJ Siding Assembly Manual

Stock Code: SS124-SLIDER-PLY-FJ

Roof Area: 55 sq ft.

Thank you for purchasing a 12x4 SpaceSaver Shed with Sliding Doors. Please take the time to identify all the parts prior to assembly.