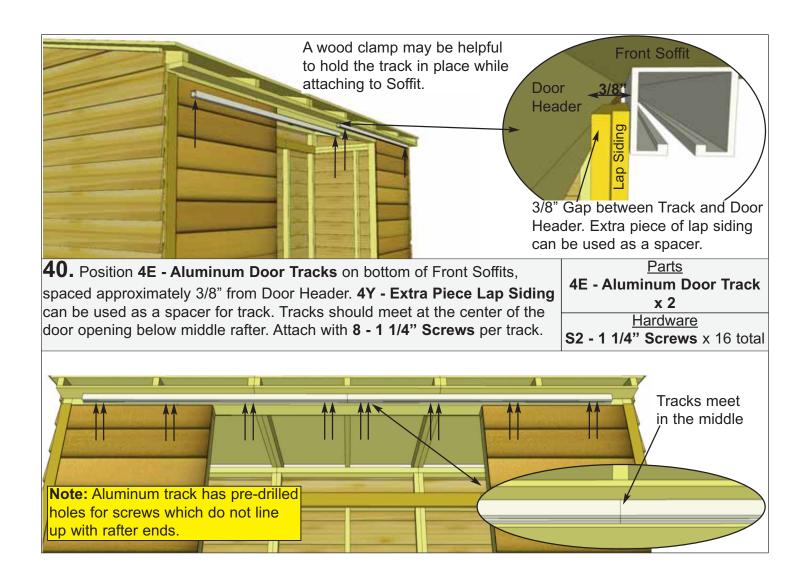

Skirting - Bevel**(1/2" x 4 1/2" x 45 1/4") **x 5**<u>Hardware (Steps 35 - 36)</u> **N1 - 1 1/2" Finishing Nails** x 20 total



**36.** Gaps on outside will be covered by Corner Trim later. Complete side and rear skirting attachments.



**37.** Attach **4B - Front Bottom Skirting** with **4 - 1 1/2" Finishing Nails** per piece as per **Steps 35 - 36.** 

4B - Front Bottom Skirting (1/2" x 4" x 45 1/4") x 3

N1 - 1 1/2" Finishing Nails x 12 total



**38.** Position and attach **4C - Front Corner Filler Trim** with **4 - 1 1/2" Finishing Nails** per piece. Filler trims won't be visible because they serve as nailing strips for the Corner Trims which will be attached later.

Parts

4C - Front Corner Filler Trim
(1/2" x 2 1/2" x 38") x 4

Hardware

N1 - 1 1/2" Finishing Nails x 16 total







**41.** Locate all four **Y35 - Roller Assemblies**. Before attaching to top of doors, assemble the units as shown above. Attach two Roller Assemblies to each door with 4 - 1 1/4" Screws per Assembly, center on the door framing 4" from each end as shown above.

Next, take Left Side Door and slide Rollers into the Aluminum Door Track. Repeat with Right Side Door and slide until doors meet in the middle.

Parts 4F - Sliding Doors (36" x 73") x 2

#### Hardware

**S2 - 1 1/4" Screws** x 16 total Y35 - Roller Assembly x 4 total





**42.** Locate **4H - Door Tracks** and **4J - Door Stops**. Middle Door Stop should be centered on shed and outer Door Stops should be 1 1/2" from edge of bottom skirting. Door Tracks rest on Long Floor Runners. Bottom of Door Stops and Door Tracks should be f