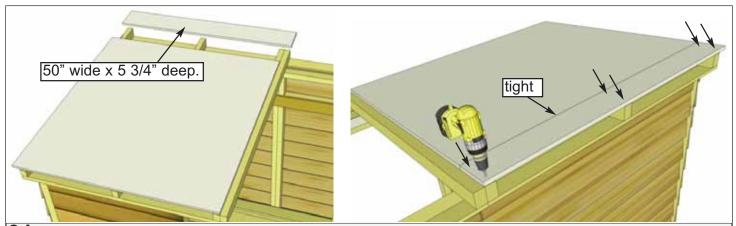

t of shed, and from inside of Extender Wall Framing at rear of shed.

Hardware
S4 - 3" Screws
x 14 total



**30.** There are 4 different plywood roof panel sizes required to complete Start with an **Outside Large Plywood Panel** first. Position so Plywood overhangs outside rafter by 2". In the front, plywood will be recessed 1/8" back from rafter end. With panel positioned correctly, attach to rafters with 9 - 1 1/4" **Screws** per rafter.

<u>Hardware (Steps 30 - 33)</u> **S2 - 1 1/4" Screws** x 45 total Parts (Steps 30 - 33)

3F - Large Roof Panels - Outside (5/8" x 48"d x 50"w) x 2

**3G - Large Roof Panel - Center** (5/8" x 48"d x 45 1/2"w) **x 1** 

3H - Small Roof Panels - Outside (5/8" x 5 3/4"d x 50"w) x 2

**3I - Small Roof Panel - Center** (5/8" x 5 3/4"d x 45 1/2"w ) **x 1** 



**31.** Position a **Small Outside Plywood Roof Panel** tight against the rear of the front plywood. Position with same side overhang. Attach with **6 - 1 1/4" Screws** as per **Step 30**.



**32.** Locate **Center** and remaining **Outside Roof Panels**. Position **Center Large Panel** (45 1/2" wide) on rafters and attach as per **Steps 30 - 31**. Place **Small Center Roof Panel** (45 1/2" wide) on rafters as per **Step 30**.



**33.** Complete alignment and attachment of **Small Center Roof Panel** as per **Steps 30 - 31**. Position and attach remaining **Outside Large** and **Small Plywood Panels**. Position so plywood overhangs outside rafter by 2". In the front, plywood will be recessed 1/8" back from rafter end. With panels positioned correctly, attach to rafters with **9 - 1 1/4