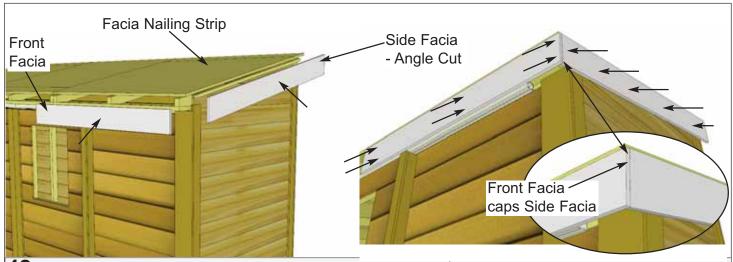

**Important:** Drill pilot holes in Soffit ends to prevent splitting. Attach double rafters as illustrated above with 3 - 2 1/2" Screws per rafter/rafter connection.