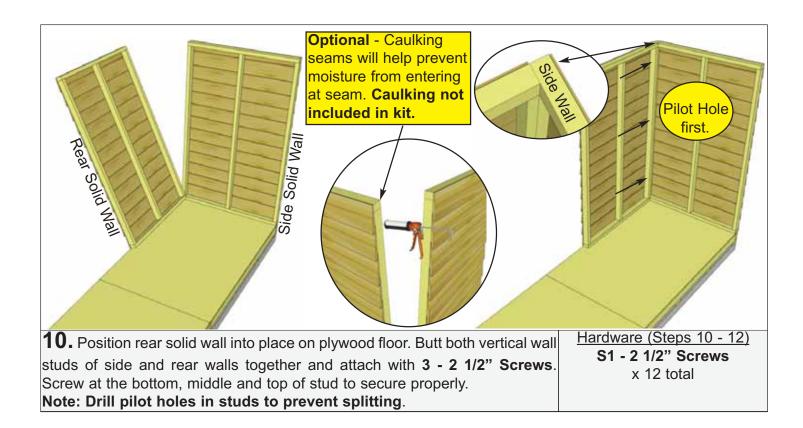

ide/Rear Wall Panels (45 1/2" wide x 75" high) x 5 2B - Bottom Wall Plates (1 5/8" x 2 1/2" x 45 1/2") x 5 **S1 - 2 1/2" Screws** x 15 total

Important: Make sure all walls are aligned in their upright position. If not, water may leak into your shed. Unsure if panel is facing up or down? Recently attached Bottom Plate is on bottom of panel.

**8.** Starting on one side, position a Solid Wall Panel on top of plywood floor. The Wall Panel bottom framing will sit flush with the outside of the floor frame. Wall siding will overhang the floor.



**9.** The side wall panels will sit even with the floor frame and the rear wall panels will be sandwiched between the side wall panels. The floor plywood may be slightly recessed. **Note:** Siding will overhang the floor frame by approximately 3/4".





**11.** With the corner wall attachment complete, position a second rear wall panel in place so bottom 2x3 wall framing is sitting flush with outside floor joists. Wall siding should overhang floor by approximately 3/4". When positioned correctly, attach both side wall panel study together as per **Step 10**.





Carefully lay 2C - Front Wall Panels face down. Position and attach
 BB - Bottom Wall Plates to bottom of wall studs of each wall panel with
 - 2 1/2" Screws as per Step 7. Complete other remaining Front Wall.

Place Front Walls so wall framing is flush with floor frame and siding overhangs. Attach with 3 - 2 1/2" Screws per panel as per Steps 10 - 12.

Parts

2C - Front Wall Panels (35" wide x 73" high) x 2 2BB - Bottom Wall Plates (1 5/8" x 2 1/2" x 35") x 2

Hardware

**S1