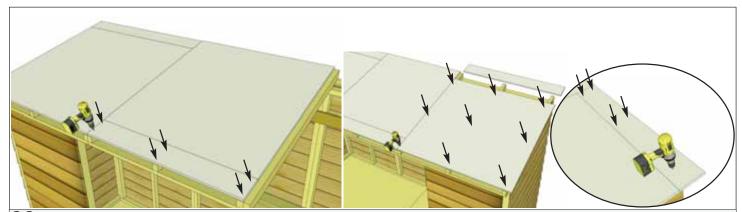

r rafter.

<u>Hardware (Steps 30 - 33)</u> **S2 - 1 1/4" Screws** x 45 total Parts (Steps 30 - 33)

3F - Large Roof Panels - Outside (5/8" x 48"d x 50"w) x 2

**3G - Large Roof Panel - Center** (5/8" x 48"d x 45 1/2"w) **x 1** 

3H - Small Roof Panels - Outside (5/8" x 5 3/4"d x 50"w) x 2

**3I - Small Roof Panel - Center** (5/8" x 5 3/4"d x 45 1/2"w ) **x 1** 



**31.** Position a **Small Outside Plywood Roof Panel** tight against the rear of the front plywood. Position with same side overhang. Attach with **6 - 1 1/4" Screws** as per **Step 30**.



**32.** Locate **Center** and remaining **Outside Roof Panels**. Position **Center Large Panel** (45 1/2" wide) on rafters and attach as per **Steps 30 - 31**. Place **Small Center Roof Panel** (45 1/2" wide) on rafters as per **Step 30**.



**33.** Complete alignment and attachment of **Small Center Roof Panel** as per **Steps 30 - 31**. Position and attach remaining **Outside Large** and **Small Plywood Panels**. Position so plywood overhangs outside rafter by 2". In the front, plywood will be recessed 1/8" back from rafter end. With panels positioned correctly, attach to rafters with **9 - 1 1/4**" **Screws** for the Large Panel and **6 - 1 1/4**" **Screws** for the Small Panel.



**34.** Center **Facia Nailing Strips** onto outside of each plywood panel flush on edge. Attach with **3 - 1 1/4" Screws** per piece, evenly spaced. The Facia Nailing Strip provides for a greater nailing surface later when you attach Side Facia.

Parts
3J - Facia Nailing Strips
(3/4" x 3/4" x 51") x 2

Hardware
S2 - 1 1/4" Screws x 6 total

##