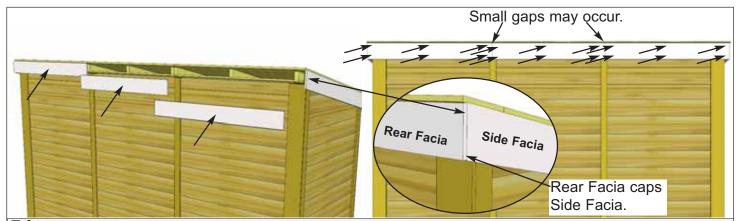

# 12x4 SpaceSaver Sliding Doors - Plywood Roof - FJ Siding Assembly Manual

Stock Code: SS124-SLIDER-PLY-FJ

Roof Area: 55 sq ft.

Thank you for purchasing a 12x4 SpaceSaver Shed with Sliding Doors. Please take the time to identify all the parts prior to assembly.