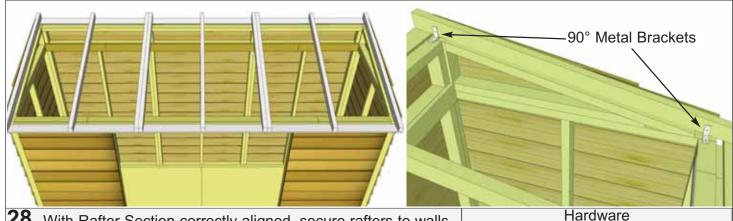

# (1" x 3 1/2" x 48") **x 2** 3C - Front Soffit - Center (1" x 3 1/2" x 45 1/2") **x 1** 3D - Rear Soffits - Sides (1/2" x 3 1/2" x 48") **x 2** 3E - Rear Soffit - Center (1/2" x 3 1/2" x 45 1/2") x 1

x 18 total



**25.** Carefully flip completed Rafter Section over so Front Soffit is facing the front and place on SpaceSaver walls. **Note:** Double check that your Rafter Section is positioned correctly by ensuring the ends of the Rafters are sloped vertically as shown above.



**26.** Position completed Rafter Section on top of walls. Outside Rafters will sit on Extension Wall framing and be positioned equally from side to side.



**27.** When Rafter Section is positioned correctly, both Front and Rear Soffits will sit approximately 1/8" away from wall siding. This can vary slightly.



**28.** With Rafter Section correctly aligned, secure rafters to walls using **2 - 90° Metal Brackets** per side. Attach each brackets with **4 - 1 1/4" Screws**. Screw into Wall Extension Framing at the rear and Wall Panel top framing at the front. Complete both sides.

Y2 - 90° Metal Bracket x 4 total
S2 - 1 1/4" Screws x 16 total



**29.** With outside rafters properly secured, attach remaining interior rafters using **1 - 3" Screw** per rafter end. Screw into rafters from inside of Header on an angle at front of shed, and from inside of Extender Wall Framing at rear of shed.

Hardware
S4 - 3" Screws
x 14 total



**30.** There are 4 different plywood roof panel sizes required to complete Start with an **Outside Large Plywood Panel** first. Position so Plywood overhangs outside rafte