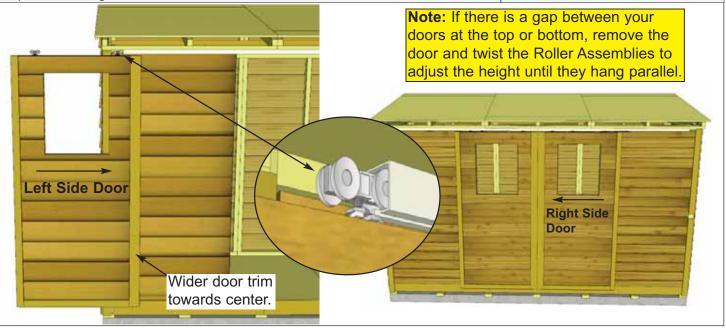

Finishing Nails** per piece. Filler trims won't be visible because they serve as nailing strips for the Corner Trims which will be attached later.

Parts

4C - Front Corner Filler Trim
(1/2" x 2 1/2" x 38") x 4

Hardware

N1 - 1 1/2" Finishing Nails x 16 total







**41.** Locate all four **Y35 - Roller Assemblies**. Before attaching to top of doors, assemble the units as shown above. Attach two Roller Assemblies to each door with 4 - 1 1/4" Screws per Assembly, center on the door framing 4" from each end as shown above.

Next, take Left Side Door and slide Rollers into the Aluminum Door Track. Repeat with Right Side Door and slide until doors meet in the middle.

Parts 4F - Sliding Doors (36" x 73") x 2

#### Hardware

**S2 - 1 1/4" Screws** x 16 total Y35 - Roller Assembly x 4 total





**42.** Locate **4H - Door Tracks** and **4J - Door Stops**. Middle Door Stop should be centered on shed and outer Door Stops should be 1 1/2" from edge of bottom skirting. Door Tracks rest on Long Floor Runners. Bottom of Door Stops and Door Tracks should be flush with each other. Secure Door Tracks to shed with **6 - 3" screws** per piece. Secure Door Stops with **2 - 3" screws** per piece.

### Parts

4H - Lower Door Track (1 1/2" x 1 5/8" x 61 1/8") x 2 4J - Door Track Stops (1 1/2" x 2 1/4" x 3 1/2") x 3

Hardware
S4 - 3" Screws x 18 total







**45.** Place **4M & 4N - Front Corner Trims** in front corner and align as illustrated above. Do a dry run prior to attaching to achieve best fit. Start with 5 1/2" wide Front Corner Trim and align tight underneath soffit to determine ve