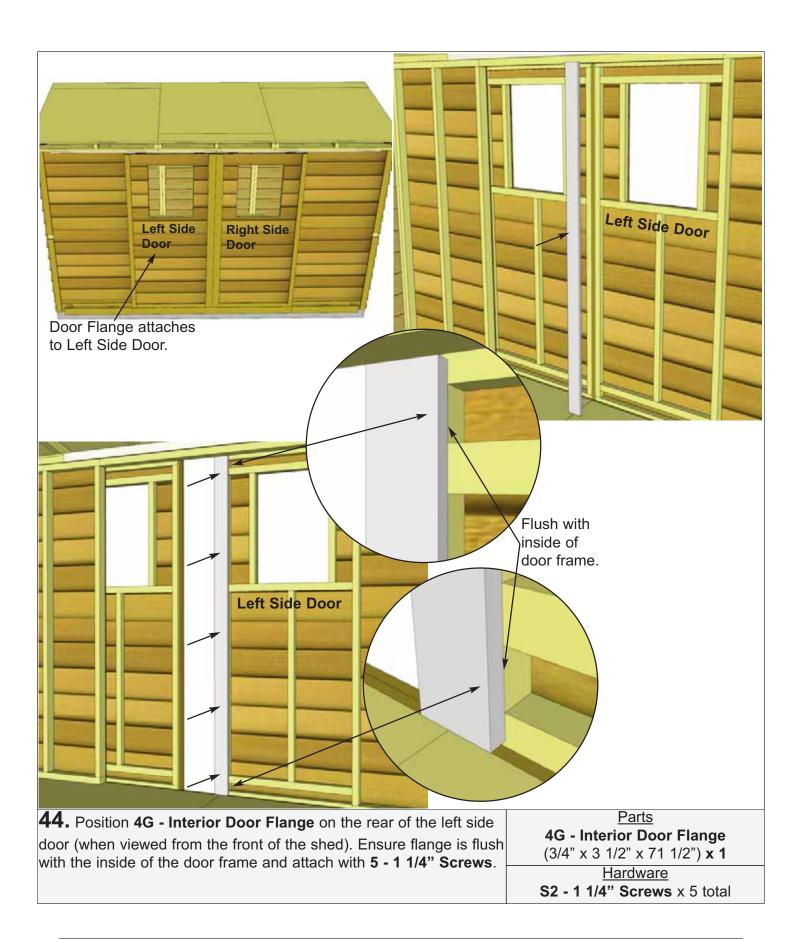

nd slide Rollers into the Aluminum Door Track. Repeat with Right Side Door and slide until doors meet in the middle.

Parts 4F - Sliding Doors (36" x 73") x 2

#### Hardware

**S2 - 1 1/4" Screws** x 16 total Y35 - Roller Assembly x 4 total





**42.** Locate **4H - Door Tracks** and **4J - Door Stops**. Middle Door Stop should be centered on shed and outer Door Stops should be 1 1/2" from edge of bottom skirting. Door Tracks rest on Long Floor Runners. Bottom of Door Stops and Door Tracks should be flush with each other. Secure Door Tracks to shed with **6 - 3" screws** per piece. Secure Door Stops with **2 - 3" screws** per piece.

### Parts

4H - Lower Door Track (1 1/2" x 1 5/8" x 61 1/8") x 2 4J - Door Track Stops (1 1/2" x 2 1/4" x 3 1/2") x 3

Hardware
S4 - 3" Screws x 18 total







**45.** Place **4M & 4N - Front Corner Trims** in front corner and align as illustrated above. Do a dry run prior to attaching to achieve best fit. Start with 5 1/2" wide Front Corner Trim and align tight underneath soffit to determine vertical height. Attach with **8 - 1 1/2" Finishing Nails** per piece. Position and attach Side Front Corner Trim (2 1/2" wide) using **8 - 1 1/2" Finishing Nails**, aligning at bottom with wide trim.

### Parts

4M - Front Corner Trims (1/2" x 5 1/2" x 78 1/2") x 2 4N - Side Front Corner Trims (1/2" x 2 1/2" x 80") x 2

Hardware

N1 - 1 1/2" Finishing Nails x 32 total



**46.** To complete trimming out rear corners, locate **40 & 4P - Rear Corner Trims**. Align and attach as per **Step 45**.

Parts
40 - Rear Corner Trims
(1/2" x 5 1/2" x 88 3/4") x 2
4