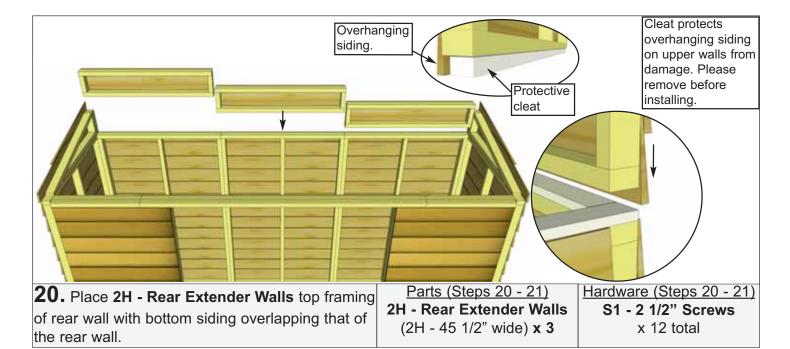

re left/right top siding pieces. Use rough surface side out. Place finished wall extender on side wall panel frame. Complete both sides now. Note: Bottom siding of wall extender will overhang and cover siding of side wall.

Parts

2G - Angle Wall Extenders - L/R (2G - 45 1/2" wide) x 2

2F - Top Triangular Siding Piece (2F - Left/Right) x 2

Hardware

N1 - 1 1/2" Finishing Nails x 6 total



17. Align wall framing of Angled Wall Extender and Side Wall so they are flush at the back. The siding for both walls should also align evenly from front to back.



18. With Angled Wall Extender and Side Wall aligned correctly, secure together from the inside with 4 - 2 1/2" Screws.

S1 - 2 1/2" Screws x 8 total



19. Complete opposite Angled Wall Extender positioning and attachment as per Step 18.





**21.** With 2x3 wall framing aligned, attach extender walls to rear wall top plate with **4 - 2 1/2" Screws** per wall.



22. Attach 21 & 2J - Horizontal Wall Cleats to Wall Extender bottom framing and Rear Wall top framing so that cleat is flush with extender framing. There are two short cleats and one long cleat. Alternate alignment of screws, so half screw into Wall Extender Framing and half into Rear Wall Top Framing. Use 3 - 1 1/4" Screws per short cleat and 6 - 1 1/4" Screws on the long cleat.

**Parts** 21 - Horizontal Wall Cleat - Long (3/4" x 3 1/2" x 84") x 1 2J - Horizontal Wall Cleats - Short (3/4" x 3 1/2" x 26 1/4") **x 2** Hardware

S2 - 1 1/4" Screws x 12 total



**23.** Attach **2EE - Interior Door Header** as shown above. Align with top framing of front walls. Atta