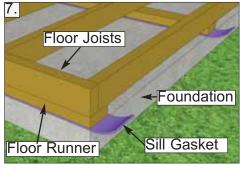

- Decide on the type of foundation you will be using:
  - Concrete slab, or
  - 4-6 inches of crushed gravel with paver stones or 4x4 stringers.

You can find the footprint for your shed on Page 3 of your Assembly Manual.

#### Concrete Slab Foundation:

- Slab must be at least the same size as assembled floor frame (45 1/2" x 141 1/2") or larger.
- 6" Deep foundation.
- 0.9 Cubic Yards of concrete required.
- A concrete slab will have the longest durability out of your foundation options.

#### Gravel with 4x4 Pressure Treated Stringers:

- Excavate at least 6" deep, and 6" wider than floor frame on each side.
- 1.2 Cubic Yards of gravel required, approximately 11 wheelbarrows.
- 3 4x4 Pressure Treated Stringers 12' long required.
- Evenly spaced, with one at each end of floor frame.

#### Gravel with Patio Paver Stones:

- Excavate at least 6" deep, and 6" wider than floor frame on each side.
- 1.2 Cubic Yards of gravel required, approximately 11 wheelbarrows.
- 21 patio pavers (8" x 8" or larger).
- Center patio paver stones underneath floor runners and underneath seams in floor joists.