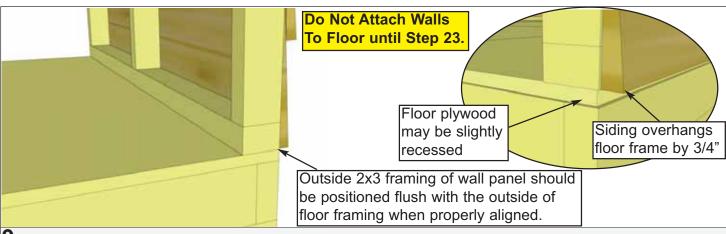

7. Carefully lay 2A - Side/Rear Wall Panels face down. Position and attach 2B - Bottom Wall Plates to bottom of wall studs of each wall panel with 3 - 2 1/2" Screws. Position so plates are flush with framing. Complete 4 remaining solid walls.

2A - Side/Rear Wall Panels (45 1/2" wide x 75" high) x 5 2B - Bottom Wall Plates (1 5/8" x 2 1/2" x 45 1/2") x 5 **S1 - 2 1/2" Screws** x 15 total

Important: Make sure all walls are aligned in their upright position. If not, water may leak into your shed. Unsure if panel is facing up or down? Recently attached Bottom Plate is on bottom of panel.

**8.** Starting on one side, position a Solid Wall Panel on top of plywood floor. The Wall Panel bottom framing will sit flush with the outside of the floor frame. Wall siding will overhang the floor.



**9.** The side wall panels will sit even with the floor frame and the rear wall panels will be sandwiched between the side wall panels. The floor plywood may be slightly recessed. **Note:** Siding will overhang the floor frame by approximately 3/4".





**11.** With the corner wall attachment complete, position a second rear wall panel in place so bottom 2x3 wall framing is sitting flush with outside floor joists. Wall siding should overhang floor by approximately 3/4". When positioned correctly, attach both side wall panel study together as per **Step 10**.





Carefully lay 2C - Front Wall Panels face down. Position and attach
 BB - Bottom Wall Plates to bottom of wall studs of each wall panel with
 - 2 1/2" Screws as per Step 7. Complete other remaining Front Wall.

Place Front Wal