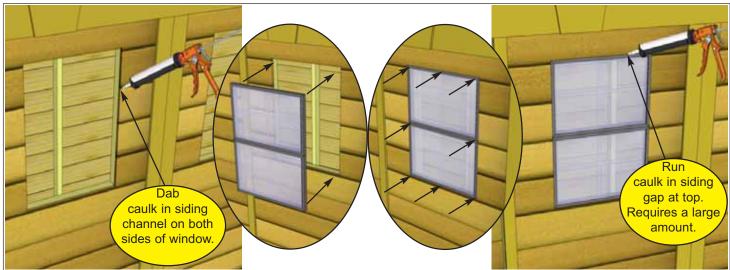

# 12x4 SpaceSaver Sliding Doors - Plywood Roof - FJ Siding Assembly Manual

Stock Code: SS124-SLIDER-PLY-FJ

Roof Area: 55 sq ft.

Thank you for purchasing a 12x4 SpaceSaver Shed with Sliding Doors. Please take the time to identify all the parts prior to assembly.