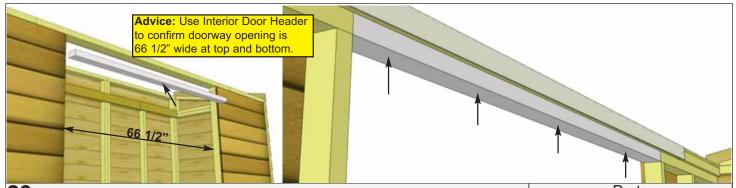

Screws x 8 total



19. Complete opposite Angled Wall Extender positioning and attachment as per Step 18.





**21.** With 2x3 wall framing aligned, attach extender walls to rear wall top plate with **4 - 2 1/2" Screws** per wall.



22. Attach 21 & 2J - Horizontal Wall Cleats to Wall Extender bottom framing and Rear Wall top framing so that cleat is flush with extender framing. There are two short cleats and one long cleat. Alternate alignment of screws, so half screw into Wall Extender Framing and half into Rear Wall Top Framing. Use 3 - 1 1/4" Screws per short cleat and 6 - 1 1/4" Screws on the long cleat.

**Parts** 21 - Horizontal Wall Cleat - Long (3/4" x 3 1/2" x 84") x 1 2J - Horizontal Wall Cleats - Short (3/4" x 3 1/2" x 26 1/4") **x 2** Hardware

S2 - 1 1/4" Screws x 12 total



**23.** Attach **2EE - Interior Door Header** as shown above. Align with top framing of front walls. Attach with 4 - 2 1/2" Screws.

To complete Wall Section, attach bottom 2x3 wall plates to plywood floor with 2 - 2 1/2" Screws per wall section. Prior to securing, make sure wall panels are aligned correctly on the floor. Refer to Step 9. Wall siding should overhang S1 - 2 1/2" Screws x 32 total floor while 2x3 wall plates should sit flush with floor.

2EE - Interior Door Header (1 1/2" x 3" x 66 1/2") **x 1** 

Hardware



### 3. Rafter and Roof Section

Exploded view of all parts necessary to complete the Rafter and Roof Section. Identify all parts prior to starting.







rafters. Attach Front Soffits with 2 - 2 1/2" Screws per rafter end. Attach Rear Soffits with 2 - 1 1/4" Screws p