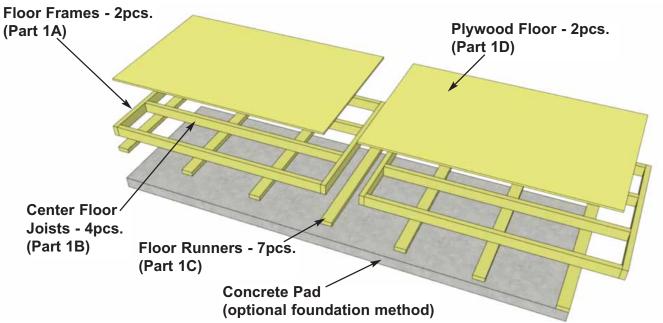

### Foundation Types for 12x4 Garden Shed

#### Concrete Slab Foundation:

- Slab must be at least the same size as assembled floor frame (45 1/2" x 141 1/2") or larger.
- 6" Deep foundation.
- 0.9 Cubic Yards of concrete required.
- A concrete slab will have the longest durability out of your foundation options.

Once level, a concrete slab is the easiest surface to build on.

Gravel Foundation Gravel Foundation with treated stringers

**Completed Foundation** 

#### Gravel with 4x4 Pressure Treated Stringers:

- Excavate at least 6" deep, and 6" wider than floor frame on each side.
- 1.2 Cubic Yards of gravel required, approximately 11 wheelbarrows.
- 3 4x4 Pressure Treated Stringers 12' long required.
- Evenly spaced, with one at each end of floor frame.

Saves money on materials, easy to level and work with.

#### Gravel with Patio Paver Stones:

- Excavate at least 6" deep, and 6" wider than floor frame on each side.
- 1.2 Cubic Yards of gravel required, approximately 11 wheelbarrows.
- 21 patio pavers (8" x 8" or larger).
- Center patio paver stones underneath floor runners and underneath seams in floor joists.