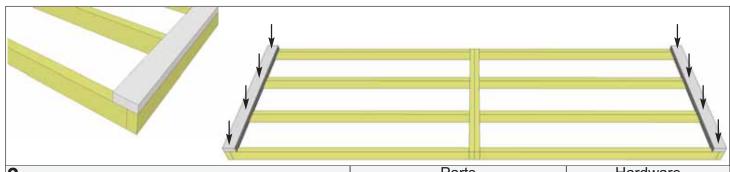

#### Concrete Slab Foundation:

- Slab must be at least the same size as assembled floor frame (45 1/2" x 141 1/2") or larger.
- 6" Deep foundation.
- 0.9 Cubic Yards of concrete required.
- A concrete slab will have the longest durability out of your foundation options.