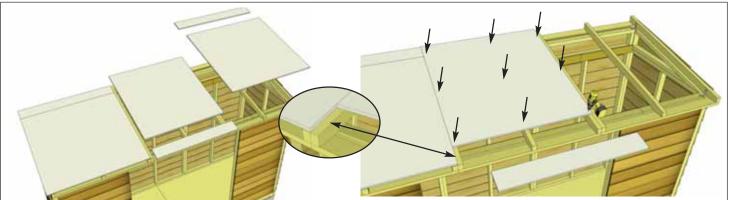

th an **Outside Large Plywood Panel** first. Position so Plywood overhangs outside rafter by 2". In the front, plywood will be recessed 1/8" back from rafter end. With panel positioned correctly, attach to rafters with 9 - 1 1/4" **Screws** per rafter.

<u>Hardware (Steps 30 - 33)</u> **S2 - 1 1/4" Screws** x 45 total Parts (Steps 30 - 33)

3F - Large Roof Panels - Outside (5/8" x 48"d x 50"w) x 2

**3G - Large Roof Panel - Center** (5/8" x 48"d x 45 1/2"w) **x 1** 

3H - Small Roof Panels - Outside (5/8" x 5 3/4"d x 50"w) x 2

**3I - Small Roof Panel - Center** (5/8" x 5 3/4"d x 45 1/2"w ) **x 1** 



**31.** Position a **Small Outside Plywood Roof Panel** tight against the rear of the front plywood. Position with same side overhang. Attach with **6 - 1 1/4" Screws** as per **Step 30**.



**32.** Locate **Center** and remaining **Outside Roof Panels**. Position **Center Large Panel** (45 1/2" wide) on rafters and attach as per **Steps 30 - 31**. Place **Small Center Roof Panel** (45 1/2" wide) on rafters as per **Step 30**.



**33.** Complete alignment and attachment of **Small Center Roof Panel** as per **Steps 30 - 31**. Position and attach remaining **Outside Large** and **Small Plywood Panels**. Position so plywood overhangs outside rafter by 2". In the front, plywood will be recessed 1/8" back from rafter end. With panels positioned correctly, attach to rafters with **9 - 1 1/4**" **Screws** for the Large Panel and **6 - 1 1/4**" **Screws** for the Small Panel.



**34.** Center **Facia Nailing Strips** onto outside of each plywood panel flush on edge. Attach with *