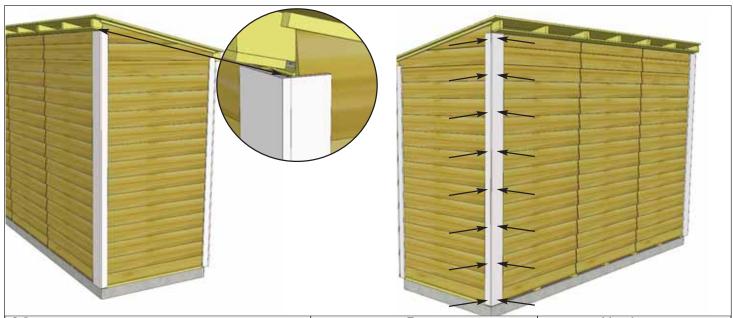

**2 - 3" screws** per piece.

### Parts

4H - Lower Door Track (1 1/2" x 1 5/8" x 61 1/8") x 2 4J - Door Track Stops (1 1/2" x 2 1/4" x 3 1/2") x 3

Hardware
S4 - 3" Screws x 18 total







**45.** Place **4M & 4N - Front Corner Trims** in front corner and align as illustrated above. Do a dry run prior to attaching to achieve best fit. Start with 5 1/2" wide Front Corner Trim and align tight underneath soffit to determine vertical height. Attach with **8 - 1 1/2" Finishing Nails** per piece. Position and attach Side Front Corner Trim (2 1/2" wide) using **8 - 1 1/2" Finishing Nails**, aligning at bottom with wide trim.

### Parts

4M - Front Corner Trims (1/2" x 5 1/2" x 78 1/2") x 2 4N - Side Front Corner Trims (1/2" x 2 1/2" x 80") x 2

Hardware

N1 - 1 1/2" Finishing Nails x 32 total



**46.** To complete trimming out rear corners, locate **40 & 4P - Rear Corner Trims**. Align and attach as per **Step 45**.

Parts
40 - Rear Corner Trims
(1/2" x 5 1/2" x 88 3/4") x 2
4P - Side Rear Corner Trims
(1/2" x 2 1/2" x 88 3/4") x 2

Hardware
N1 - 1 1/2" Finishing Nails
x 32 total





48. Locate one 4Q - Side Facia and one 4R -

Front Facia and align in front corner. Position facias underneath roof panel, doing a dry run first before securing. Front Facia goes against rafter ends and Side Facia goes against Facia Nailing Strip. Align so the Front Facia caps the Side Facia. Attach Front Facia with

**2 - 1 1/2" Finishing Nails** per rafter end. Attach Side Facia to the Facia Nailing Strip with **5 - 1 1/2" Finishing Nails**.

Parts (Steps 48 - 51)

**4Q - Side Facia** - Angle Cu