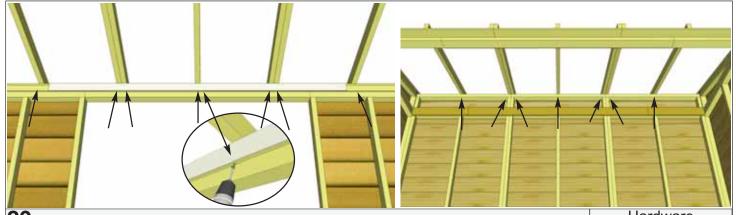

Note:** Double check that your Rafter Section is positioned correctly by ensuring the ends of the Rafters are sloped vertically as shown above.



**26.** Position completed Rafter Section on top of walls. Outside Rafters will sit on Extension Wall framing and be positioned equally from side to side.



**27.** When Rafter Section is positioned correctly, both Front and Rear Soffits will sit approximately 1/8" away from wall siding. This can vary slightly.



**28.** With Rafter Section correctly aligned, secure rafters to walls using **2 - 90° Metal Brackets** per side. Attach each brackets with **4 - 1 1/4" Screws**. Screw into Wall Extension Framing at the rear and Wall Panel top framing at the front. Complete both sides.

Y2 - 90° Metal Bracket x 4 total
S2 - 1 1/4" Screws x 16 total



**29.** With outside rafters properly secured, attach remaining interior rafters using **1 - 3" Screw** per rafter end. Screw into rafters from inside of Header on an angle at front of shed, and from inside of Extender Wall Framing at rear of shed.

Hardware
S4 - 3" Screws
x 14 total



**30.** There are 4 different plywood roof panel sizes required to complete Start with an **Outside Large Plywood Panel** first. Position so Plywood overhangs outside rafter by 2". In the front, plywood will be recessed 1/8" back from rafter end. With panel positioned correctly, attach to rafters with 9 - 1 1/4" **Screws** per rafter.

<u>Hardware (Steps 30 - 33)</u> **S2 - 1 1/4" Screws** x 45 total Parts (Steps 30 - 33)

3F - Large Roof Panels - Outside (5/8" x 48"d x 50"w) x 2

**3G - Large Roof Panel