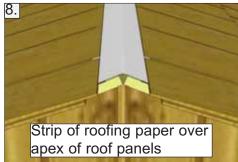

ece of Lap Siding <ul> <li>Use if front wall panel siding is damaged</li> </ul> </li> </ul> |                |





(Not Provided)







### Regular Maintenance & Tips to prolong the life of your shed.

### Before/During Assembly:

- 1.) Paint each face and edge of your plywood floor with a latex exterior paint.
- 2.) Caulk wall seams if gaps appear.
- 3.) Caulk around window framing.
- 4.) Caulk perimeter between floor plywood and bottom wall plate.
- 5.) Caulk channels in lap siding at the top of your door above the trim, just a drop in each channel.
- 6.) Caulk edge of door threshold (if applicable)
- 7.) Optional: Install a Sill Gasket between floor runners and foundation.
- 8.) Optional: Install an 8" strip of roofing paper below Cedar Ridge Caps for Cedar Roof Sheds.



















#### Routine Maintenance:

- Routinely check all fasteners are tight (ex. Door Hinges, Nails)
- Brush off dirt from walls.
- Brush off snow from roof regularly.
- Routinely remove needles and leaves from roof.

#### Painting/Staining

- Your cedar shed, if left untreated, will weather to a silvery grey colour.
- Painting or staining your structure is highly recommended and will prolong the life of your shed.
- You do not need to wait to paint or stain your shed, the wood in your kit has been dried and can be stained or painted immediately.
- Consult your local paint store for the best paint or stain for cedar.
- Optional: stain the inside of your shed. (Note: this will remove the fresh cedar smell.)

### 1. Floor Section

Exploded view of all parts necessary to complete Floor Section.