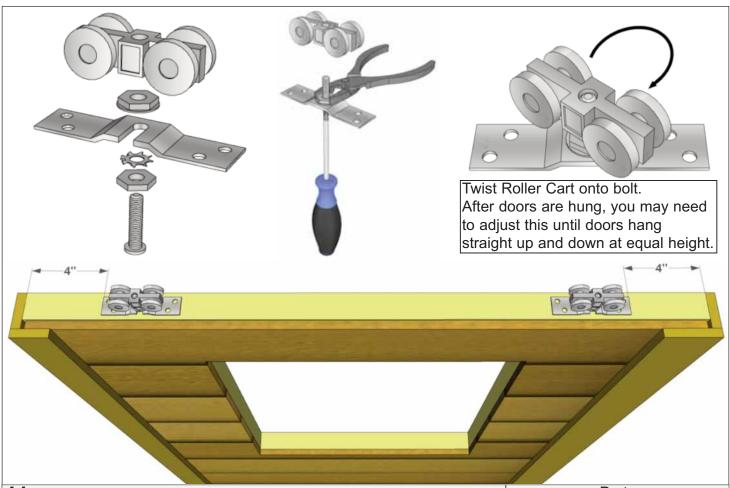

kirting - Bevel**(1/2" x 4 1/2" x 45 1/4") **x 5**<u>Hardware (Steps 35 - 36)</u> **N1 - 1 1/2" Finishing Nails** x 20 total



**36.** Gaps on outside will be covered by Corner Trim later. Complete side and rear skirting attachments.



**37.** Attach **4B - Front Bottom Skirting** with **4 - 1 1/2" Finishing Nails** per piece as per **Steps 35 - 36.** 

4B - Front Bottom Skirting (1/2" x 4" x 45 1/4") x 3

N1 - 1 1/2" Finishing Nails x 12 total



**38.** Position and attach **4C - Front Corner Filler Trim** with **4 - 1 1/2" Finishing Nails** per piece. Filler trims won't be visible because they serve as nailing strips for the Corner Trims which will be attached later.

Parts

4C - Front Corner Filler Trim
(1/2" x 2 1/2" x 38") x 4

Hardware

N1 - 1 1/2" Finishing Nails x 16 total







**41.** Locate all four **Y35 - Roller Assemblies**. Before attaching to top of doors, assemble the units as shown above. Attach two Roller Assemblies to each door with 4 - 1 1/4" Screws per Assembly, center on the door framing 4" from each end as shown above.

Next, take Left Side Door and slide Rollers into the Aluminum Door Track. Repeat with Right Side Door and slide until doors meet in the middle.

Parts 4F - Sliding Doors (36" x 73") x 2

#### Hardware

**S2 - 1 1/4" Screws** x 16 total Y35 - Roller Assembly x 4 total





**42.** Locate **4H - Door Tracks** and **4J - Door Stops**. Middle Door Stop should be centered on shed and outer Door Stops should be 1 1/2" from edge of bottom skirting. Door Tracks rest on Long Floor Runners. Bottom of Door Stops and Door Tracks should be flu