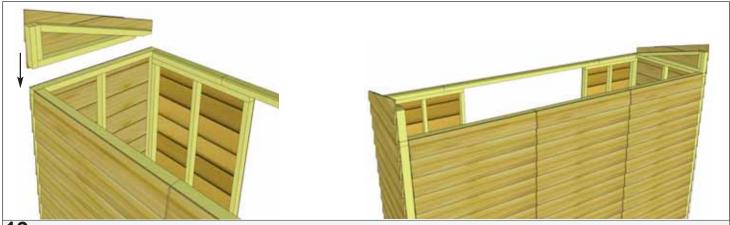

hown above. Attach with 3 - 1 1/2" Finishing Nails to top frame of extender wall. There are left/right top siding pieces. Use rough surface side out. Place finished wall extender on side wall panel frame. Complete both sides now. Note: Bottom siding of wall extender will overhang and cover siding of side wall.

Parts

2G - Angle Wall Extenders - L/R (2G - 45 1/2" wide) x 2

2F - Top Triangular Siding Piece (2F - Left/Right) x 2

Hardware

N1 - 1 1/2" Finishing Nails x 6 total



17. Align wall framing of Angled Wall Extender and Side Wall so they are flush at the back. The siding for both walls should also align evenly from front to back.



18. With Angled Wall Extender and Side Wall aligned correctly, secure together from the inside with 4 - 2 1/2" Screws.

S1 - 2 1/2" Screws x 8 total



19. Complete opposite Angled Wall Extender positioning and attachment as per Step 18.





**21.** With 2x3 wall framing aligned, attach extender walls to rear wall top plate with **4 - 2 1/2" Screws** per wall.



22. Attach 21 & 2J - Horizontal Wall Cleats to Wall Extender bottom framing and Rear Wall top framing so that cleat is flush with extender framing. There are two short cleats and one long cleat. Alternate alignment of screws, so half screw into Wall Extender Framing and half into Rear Wall Top Framing. Use 3 - 1 1/4" Screws per short cleat and 6 - 1 1/4" Screws on the long cleat.

**Parts** 21 - Horizontal Wall Cleat - Long (3/4" x 3 1/2" x 84") x 1 2J - Horizontal Wall Cleats - Short (3/4" x 3 1/2" x 26 1/4") **x 2** Hardware

S2 - 1 1/4" Screws x 12 total



**23.** Attach *