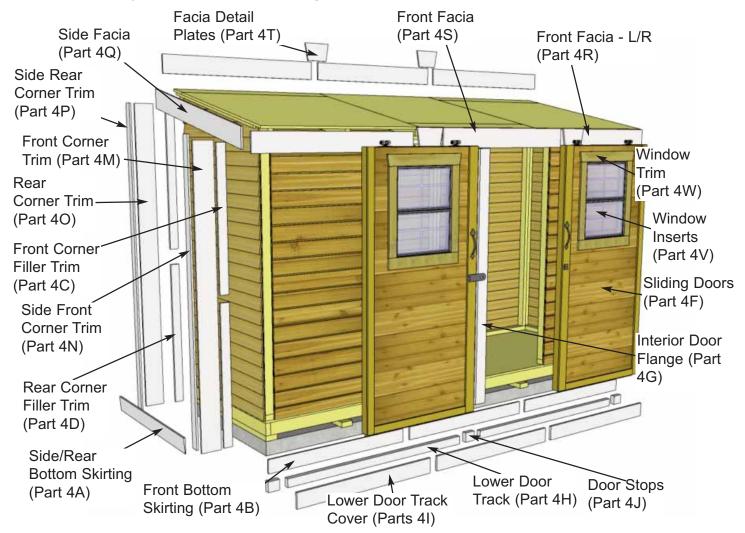

**. Position so plywood overhangs outside rafter by 2". In the front, plywood will be recessed 1/8" back from rafter end. With panels positioned correctly, attach to rafters with **9 - 1 1/4**" **Screws** for the Large Panel and **6 - 1 1/4**" **Screws** for the Small Panel.



**34.** Center **Facia Nailing Strips** onto outside of each plywood panel flush on edge. Attach with **3 - 1 1/4" Screws** per piece, evenly spaced. The Facia Nailing Strip provides for a greater nailing surface later when you attach Side Facia.

Parts
3J - Facia Nailing Strips
(3/4" x 3/4" x 51") x 2

Hardware
S2 - 1 1/4" Screws x 6 total

### 4. Trim & Miscellaneous Section

Exploded view of all parts necessary to complete the Skirting, Trim, Facia and Miscellaneous Pieces. Identify all parts prior to starting.



Note: All Trim, Facia, and Bottom Skirting pieces will be positioned rough face out when installed.



**35.** Attach **4A - Bottom Skirting** around the base of the shed. Skirting will hide floor framing. Start with side skirting pieces first and attach with **4 - 1 1/2" Finishing Nails** per piece.

Parts (Steps 35 - 36) **4A - Side/Rear Bottom Skirting - Bevel**(1/2" x 4 1/2" x 45 1/4") **x 5**<u>Hardware (Steps 35 - 36)</u> **N1 - 1 1/2" Finishing Nails** x 20 total



**36.** Gaps on outside will be covered by Corner Trim later. Complete side and rear skirting attachments.



**37.** Attach **4B - Front Bottom Skirting** with **4 - 1 1/2" Finishing Nails** per piece as per **Steps 35 - 36.** 

4B - Front Bottom Skirting (1/2" x 4" x 45 1/4") x 3

N1 - 1 1/2" Finishing Nails x 12 tot