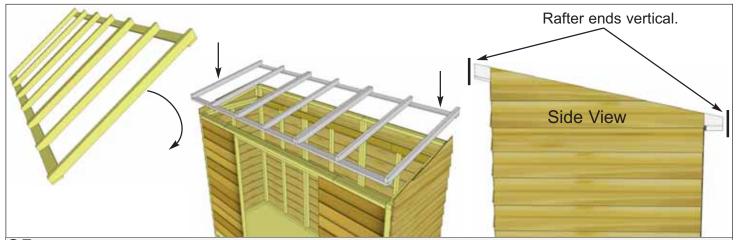

l floor while 2x3 wall plates should sit flush with floor.

2EE - Interior Door Header (1 1/2" x 3" x 66 1/2") **x 1** 

Hardware



### 3. Rafter and Roof Section

Exploded view of all parts necessary to complete the Rafter and Roof Section. Identify all parts prior to starting.







rafters. Attach Front Soffits with 2 - 2 1/2" Screws per rafter end. Attach Rear Soffits with 2 - 1 1/4" Screws per rafter end.

**Important:** Drill pilot holes in Soffit ends to prevent splitting. Attach double rafters as illustrated above with 3 - 2 1/2" Screws per rafter/rafter connection.

### (1" x 3 1/2" x 48") **x 2** 3C - Front Soffit - Center (1" x 3 1/2" x 45 1/2") **x 1** 3D - Rear Soffits - Sides (1/2" x 3 1/2" x 48") **x 2** 3E - Rear Soffit - Center (1/2" x 3 1/2" x 45 1/2") x 1

x 18 total



**25.** Carefully flip completed Rafter Section over so Front Soffit is facing the front and place on SpaceSaver walls. **Note:** Double check that your Rafter Section is positioned correctly by ensuring the ends of the Rafters are sloped vertically as shown above.



**26.** Position completed Rafter Section on top of walls. Outside Rafters will sit on Extension Wall framing and be positioned equally from side to side.



**27.** When Rafter Section is positioned correctly, both Front and Rear Soffits will sit approximately 1/8" away from wall siding. This can vary slightly.



**28.** With Rafter Section correctly aligned, secure rafters to walls using **2 - 90° Metal Brackets** per side. Attach each brackets with **4 - 1 1/4" Screws**. Screw into Wall Extension Framing at the rear and