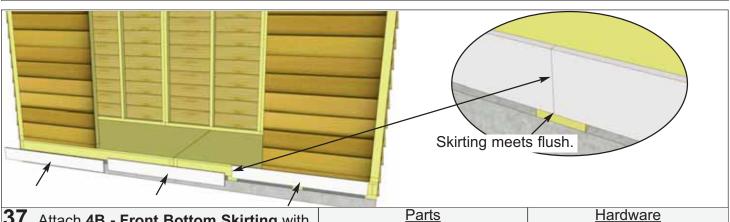

ware
S2 - 1 1/4" Screws x 6 total

### 4. Trim & Miscellaneous Section

Exploded view of all parts necessary to complete the Skirting, Trim, Facia and Miscellaneous Pieces. Identify all parts prior to starting.



Note: All Trim, Facia, and Bottom Skirting pieces will be positioned rough face out when installed.



**35.** Attach **4A - Bottom Skirting** around the base of the shed. Skirting will hide floor framing. Start with side skirting pieces first and attach with **4 - 1 1/2" Finishing Nails** per piece.

Parts (Steps 35 - 36) **4A - Side/Rear Bottom Skirting - Bevel**(1/2" x 4 1/2" x 45 1/4") **x 5**<u>Hardware (Steps 35 - 36)</u> **N1 - 1 1/2" Finishing Nails** x 20 total



**36.** Gaps on outside will be covered by Corner Trim later. Complete side and rear skirting attachments.



**37.** Attach **4B - Front Bottom Skirting** with **4 - 1 1/2" Finishing Nails** per piece as per **Steps 35 - 36.** 

4B - Front Bottom Skirting (1/2" x 4" x 45 1/4") x 3

N1 - 1 1/2" Finishing Nails x 12 total



**38.** Position and attach **4C - Front Corner Filler Trim** with **4 - 1 1/2" Finishing Nails** per piece. Filler trims won't be visible because they serve as nailing strips for the Corner Trims which will be attached later.

Parts

4C - Front Corner Filler Trim
(1/2" x 2 1/2" x 38") x 4

Hardware

N1 - 1 1/2" Finishing Nails x 16 total







**41.** Locate all four **Y35 - Roller Assemblies**. Before attaching to top of doors, assemble the units as shown above. Attach two Roller Assemblies to each door with 4 - 1 1/4" Screws per Assembly, center on the door framing 4" fro