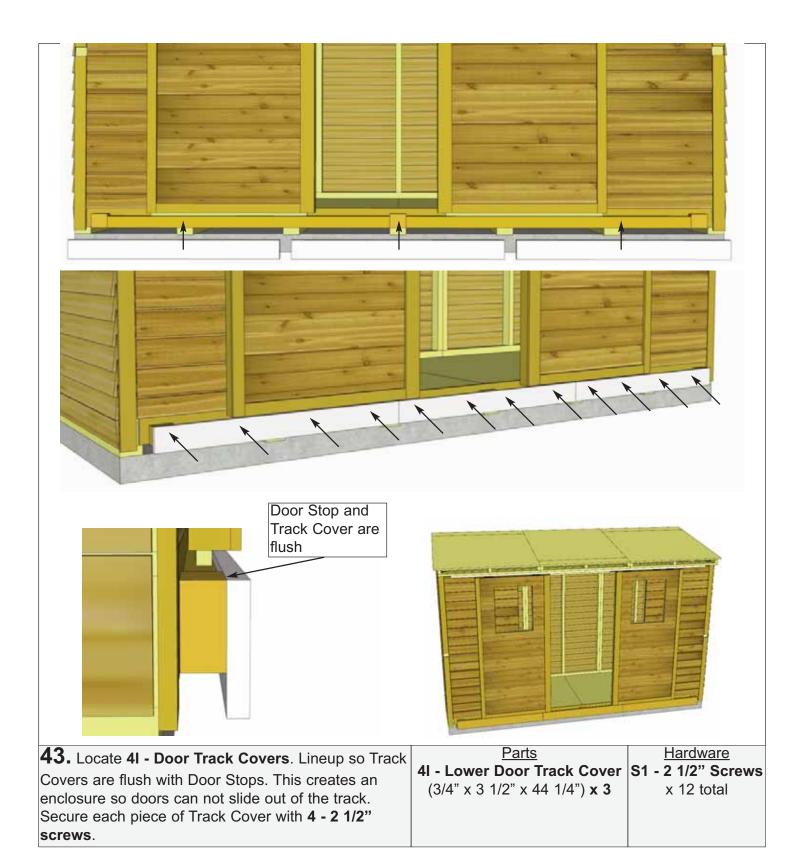

and slide Rollers into the Aluminum Door Track. Repeat with Right Side Door and slide until doors meet in the middle.

Parts 4F - Sliding Doors (36" x 73") x 2

#### Hardware

**S2 - 1 1/4" Screws** x 16 total Y35 - Roller Assembly x 4 total





**42.** Locate **4H - Door Tracks** and **4J - Door Stops**. Middle Door Stop should be centered on shed and outer Door Stops should be 1 1/2" from edge of bottom skirting. Door Tracks rest on Long Floor Runners. Bottom of Door Stops and Door Tracks should be flush with each other. Secure Door Tracks to shed with **6 - 3" screws** per piece. Secure Door Stops with **2 - 3" screws** per piece.

### Parts

4H - Lower Door Track (1 1/2" x 1 5/8" x 61 1/8") x 2 4J - Door Track Stops (1 1/2" x 2 1/4" x 3 1/2") x 3

Hardware
S4 - 3" Screws x 18 total







**45.** Place **4M & 4N - Front Corner Trims** in front corner and align as illustrated above. Do a dry run prior to attaching to achieve best fit. Start with 5 1/2" wide Front Corner Trim and align tight underneath soffit to determine vertical height. Attach with **8 - 1 1/2" Finishing Nails** per piece. Position and attach Side Front Corner Trim (2 1/2" wide) using **8 - 1 1/2" Finishing Nails**, aligning at bottom with wide trim.

### Parts

4M - Front Corner Trims (1/2" x 5 1/2" x 78 1/2") x 2 4N - Side Front Corner Trims (1/2" x 2 1/2" x 80") x 2

Hardware

N1 - 1 1/2" Finishing Nails x 32 total



**46.** To complete trimming out rear corners, locate **40 & 4P - Rear Corner Trims**. Align and attach as per **Step 45**.

Parts
40 - Rear Corner Trims
(1/2" x 5 1/2" x 88 3/4") x 2