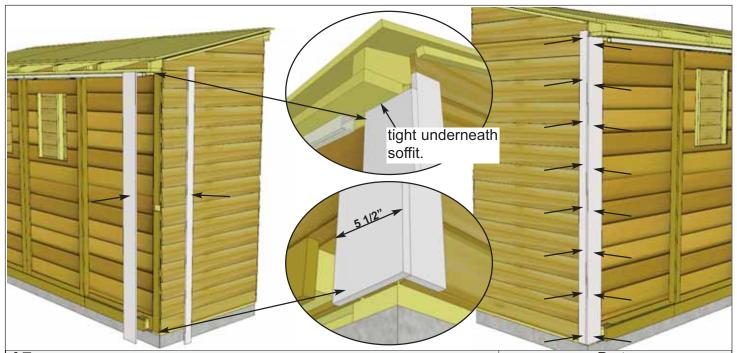

slide Rollers into the Aluminum Door Track. Repeat with Right Side Door and slide until doors meet in the middle.

Parts 4F - Sliding Doors (36" x 73") x 2

#### Hardware

**S2 - 1 1/4" Screws** x 16 total Y35 - Roller Assembly x 4 total





**42.** Locate **4H - Door Tracks** and **4J - Door Stops**. Middle Door Stop should be centered on shed and outer Door Stops should be 1 1/2" from edge of bottom skirting. Door Tracks rest on Long Floor Runners. Bottom of Door Stops and Door Tracks should be flush with each other. Secure Door Tracks to shed with **6 - 3" screws** per piece. Secure Door Stops with **2 - 3" screws** per piece.

### Parts

4H - Lower Door Track (1 1/2" x 1 5/8" x 61 1/8") x 2 4J - Door Track Stops (1 1/2" x 2 1/4" x 3 1/2") x 3

Hardware
S4 - 3" Screws x 18 total







**45.** Place **4M & 4N - Front Corner Trims** in front corner and align as illustrated above. Do a dry run prior to attaching to achieve best fit. Start with 5 1/2" wide Front Corner Trim and align tight underneath soffit to determine vertical height. Attach with **8 - 1 1/2" Finishing Nails** per piece. Position and attach Side Front Corner Trim (2 1/2" wide) using **8 - 1 1/2" Finishing Nails**, aligning at bottom with wide trim.

### Parts

4M - Front Corner Trims (1/2" x 5 1/2" x 78 1/2") x 2 4N - Side Front Corner Trims (1/2" x 2 1/2" x 80") x 2

Hardware

N1 - 1 1/2" Finishing Nails x 32 total



**46.** To complete trimming out rear corners, locate **40 & 4P - Rear Corner Trims**. Align and attach as per **Step 45**.

Parts
40 - Rear Corner Trims
(1/2" x 5 1/2" x 88 3/4") x 2
4P