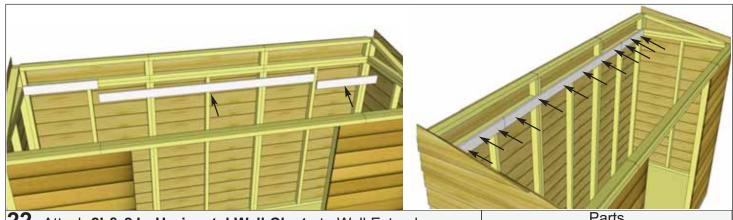

oth sides now. Note: Bottom siding of wall extender will overhang and cover siding of side wall.

Parts

2G - Angle Wall Extenders - L/R (2G - 45 1/2" wide) x 2

2F - Top Triangular Siding Piece (2F - Left/Right) x 2

Hardware

N1 - 1 1/2" Finishing Nails x 6 total



17. Align wall framing of Angled Wall Extender and Side Wall so they are flush at the back. The siding for both walls should also align evenly from front to back.



18. With Angled Wall Extender and Side Wall aligned correctly, secure together from the inside with 4 - 2 1/2" Screws.

S1 - 2 1/2" Screws x 8 total



19. Complete opposite Angled Wall Extender positioning and attachment as per Step 18.





**21.** With 2x3 wall framing aligned, attach extender walls to rear wall top plate with **4 - 2 1/2" Screws** per wall.



22. Attach 21 & 2J - Horizontal Wall Cleats to Wall Extender bottom framing and Rear Wall top framing so that cleat is flush with extender framing. There are two short cleats and one long cleat. Alternate alignment of screws, so half screw into Wall Extender Framing and half into Rear Wall Top Framing. Use 3 - 1 1/4" Screws per short cleat and 6 - 1 1/4" Screws on the long cleat.

**Parts** 21 - Horizontal Wall Cleat - Long (3/4" x 3 1/2" x 84") x 1 2J - Horizontal Wall Cleats - Short (3/4" x 3 1/2" x 26 1/4") **x 2** Hardware

S2 - 1 1/4" Screws x 12 total



**23.** Attach **2EE - Interior Door Header** as shown above. Align with top framing of front walls. Attach with 4 - 2 1/2" Screws.

To complete Wall Section, attach bottom 2x3 wall plates to plywood floor with 2 - 2 1/2" Screws pe