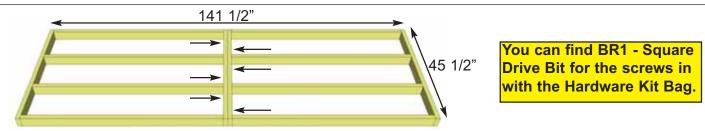

#### Concrete Slab Foundation:

- Slab must be at least the same size as assembled floor frame (45 1/2" x 141 1/2") or larger.
- 6" Deep foundation.
- 0.9 Cubic Yards of concrete required.
- A concrete slab will have the longest durability out of your foundation options.