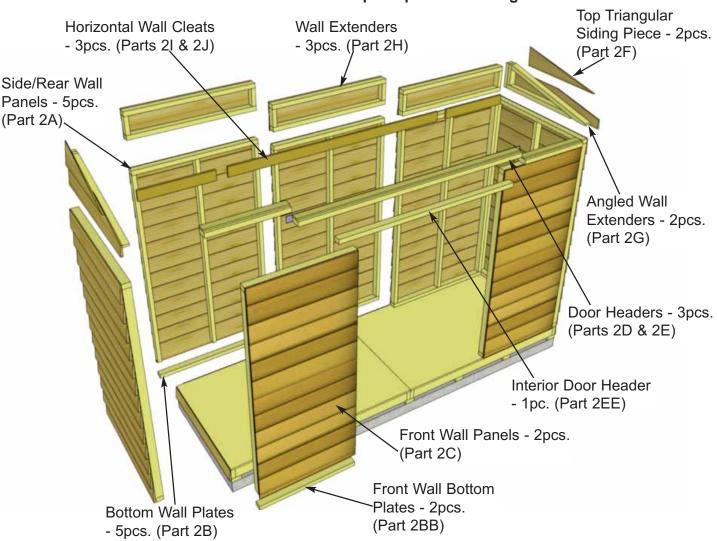

p the floor over and place on your foundation. Caution - Be careful when laying floor down not to bend or twist

floor. Note: Having a level foundation is critical. Choosing a foundation will vary between regions. Typical foundations can be concrete pads or patio stones positioned underneath the floor runners.

**Parts** 1CC - Floor Runners - Long (1 1/2" x 3 1/2" x 47 1/2") **x 5** 

> Hardware S1 - 2 1/2" Screws x 20 total





**6.** With Plywood positioned correctly on floor framing, attach with **1 1/4" Screws**. Use screws every 16" around perimeter of each floor section and 3 screws through each mid joists.

Hardware
S2 - 1 1/4" Screws
x 40 total (approx.)

### 2. Wall Section

Exploded view of all parts necessary to complete the Wall Section. Identify all parts prior to starting.





7. Carefully lay 2A - Side/Rear Wall Panels face down. Position and attach 2B - Bottom Wall Plates to bottom of wall studs of each wall panel with 3 - 2 1/2" Screws. Position so plates are flush with framing. Complete 4 remaining solid walls.

2A - Side/Rear Wall Panels (45 1/2" wide x 75" high) x 5 2B - Bottom Wall Plates (1 5/8" x 2 1/2" x 45 1/2") x 5 **S1 - 2 1/2" Screws** x 15 total

Important: Make sure all walls are aligned in their upright position. If not, water may leak into your shed. Unsure if panel is facing up or down? Recently attached Bottom Plate is on bottom of panel.

**8.** Starting on one side, position a Solid Wall Panel on top of plywood floor. The Wall Panel bottom framing will sit flush with the outside of the floor frame. Wall siding will overhang the floor.