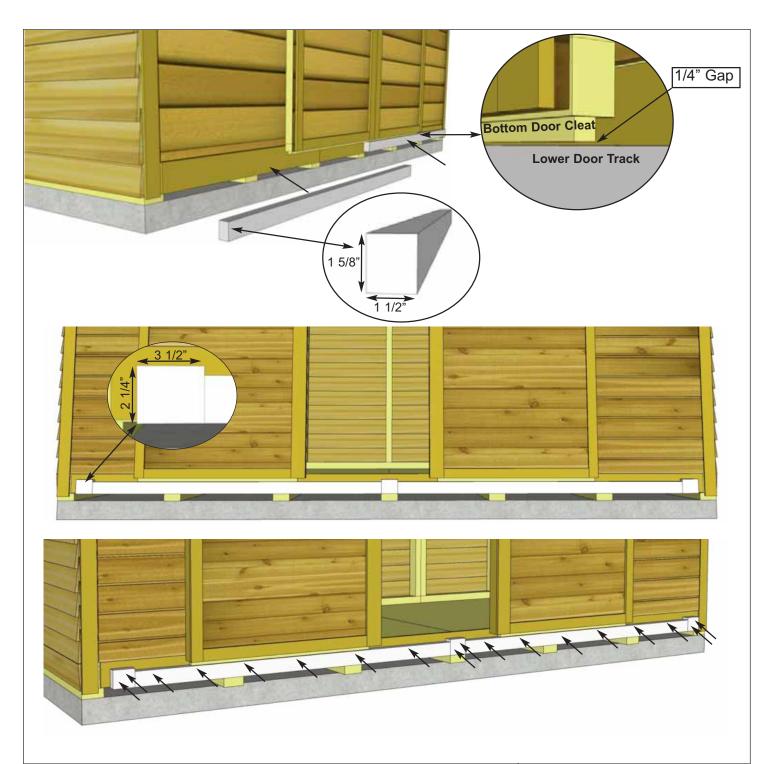

inishing Nails** per piece. Filler trims won't be visible because they serve as nailing strips for the Corner Trims which will be attached later.

Parts

4C - Front Corner Filler Trim
(1/2" x 2 1/2" x 38") x 4

Hardware

N1 - 1 1/2" Finishing Nails x 16 total







**41.** Locate all four **Y35 - Roller Assemblies**. Before attaching to top of doors, assemble the units as shown above. Attach two Roller Assemblies to each door with 4 - 1 1/4" Screws per Assembly, center on the door framing 4" from each end as shown above.

Next, take Left Side Door and slide Rollers into the Aluminum Door Track. Repeat with Right Side Door and slide until doors meet in the middle.

Parts 4F - Sliding Doors (36" x 73") x 2

#### Hardware

**S2 - 1 1/4" Screws** x 16 total Y35 - Roller Assembly x 4 total





**42.** Locate **4H - Door Tracks** and **4J - Door Stops**. Middle Door Stop should be centered on shed and outer Door Stops should be 1 1/2" from edge of bottom skirting. Door Tracks rest on Long Floor Runners. Bottom of Door Stops and Door Tracks should be flush with each other. Secure Door Tracks to shed with **6 - 3" screws** per piece. Secure Door Stops with **2 - 3" screws** per piece.

### Parts

4H - Lower Door Track (1 1/2" x 1 5/8" x 61 1/8") x 2 4J - Door Track Stops (1 1/2" x 2 1/4" x 3 1/2") x 3

Hardware
S4 - 3" Screws x 18 total







**45.** Place **4M & 4N - Front Corner Trims** in front corner and align as illustrated above. Do a dry run prior to attaching to achieve best fit. Start with 5 1/2" wide Front Corner Trim and align tight underneath soffit to determine vert