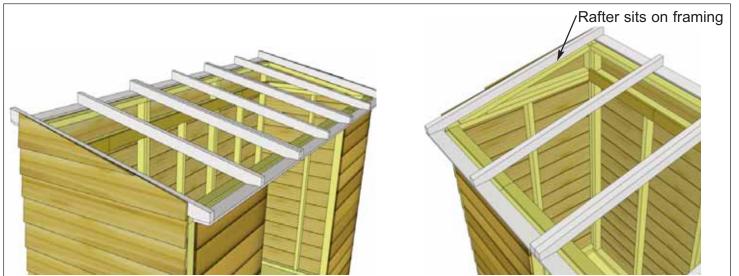

o starting.







rafters. Attach Front Soffits with 2 - 2 1/2" Screws per rafter end. Attach Rear Soffits with 2 - 1 1/4" Screws per rafter end.

**Important:** Drill pilot holes in Soffit ends to prevent splitting. Attach double rafters as illustrated above with 3 - 2 1/2" Screws per rafter/rafter connection.

### (1" x 3 1/2" x 48") **x 2** 3C - Front Soffit - Center (1" x 3 1/2" x 45 1/2") **x 1** 3D - Rear Soffits - Sides (1/2" x 3 1/2" x 48") **x 2** 3E - Rear Soffit - Center (1/2" x 3 1/2" x 45 1/2") x 1

x 18 total



**25.** Carefully flip completed Rafter Section over so Front Soffit is facing the front and place on SpaceSaver walls. **Note:** Double check that your Rafter Section is positioned correctly by ensuring the ends of the Rafters are sloped vertically as shown above.



**26.** Position completed Rafter Section on top of walls. Outside Rafters will sit on Extension Wall framing and be positioned equally from side to side.



**27.** When Rafter Section is positioned correctly, both Front and Rear Soffits will sit approximately 1/8" away from wall siding. This can vary slightly.



**28.** With Rafter Section correctly aligned, secure rafters to walls using **2 - 90° Metal Brackets** per side. Attach each brackets with **4 - 1 1/4" Screws**. Screw into Wall Extension Framing at the rear and Wall Panel top framing at the front. Complete both sides.

Y2 - 90° Metal Bracket x 4 total
S2 - 1 1/4" Screws x 16 total



**29.** With outside rafters properly secured, attach remaining interior rafters using **1 - 3" Screw** per rafter end. Screw into rafters from