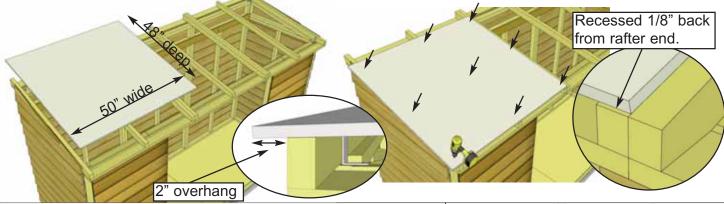

side to side.



**27.** When Rafter Section is positioned correctly, both Front and Rear Soffits will sit approximately 1/8" away from wall siding. This can vary slightly.



**28.** With Rafter Section correctly aligned, secure rafters to walls using **2 - 90° Metal Brackets** per side. Attach each brackets with **4 - 1 1/4" Screws**. Screw into Wall Extension Framing at the rear and Wall Panel top framing at the front. Complete both sides.

Y2 - 90° Metal Bracket x 4 total
S2 - 1 1/4" Screws x 16 total



**29.** With outside rafters properly secured, attach remaining interior rafters using **1 - 3" Screw** per rafter end. Screw into rafters from inside of Header on an angle at front of shed, and from inside of Extender Wall Framing at rear of shed.

Hardware
S4 - 3" Screws
x 14 total



**30.** There are 4 different plywood roof panel sizes required to complete Start with an **Outside Large Plywood Panel** first. Position so Plywood overhangs outside rafter by 2". In the front, plywood will be recessed 1/8" back from rafter end. With panel positioned correctly, attach to rafters with 9 - 1 1/4" **Screws** per rafter.

<u>Hardware (Steps 30 - 33)</u> **S2 - 1 1/4" Screws** x 45 total Parts (Steps 30 - 33)

3F - Large Roof Panels - Outside (5/8" x 48"d x 50"w) x 2

**3G - Large Roof Panel - Center** (5/8" x 48"d x 45 1/2"w) **x 1** 

3H - Small Roof Panels - Outside (5/8" x 5 3/4"d x 50"w) x 2

**3I - Small Roof Panel - Center** (5/8" x 5 3/4"d x 45 1/2"w ) **x 1** 



**31.** Position a **Small Outside Plywood Roof Panel** tight against the rear of the front plywood. Pos