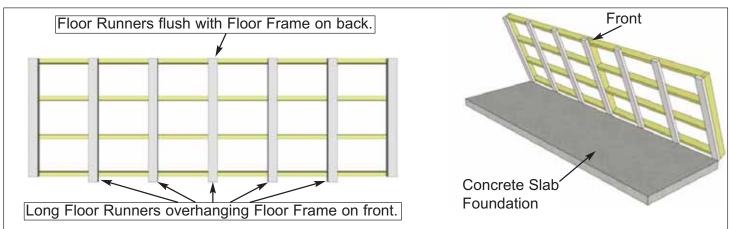

### Foundation Types for 12x4 Garden Shed

#### Concrete Slab Foundation:

- Slab must be at least the same size as assembled floor frame (45 1/2" x 141 1/2") or larger.
- 6" Deep foundation.
- 0.9 Cubic Yards of concrete required.
- A concrete slab will have the longest durability out of your foundation options.

Once level, a concrete slab is the easiest surface to build on.

Gravel Foundation Gravel Foundation with treated stringers

**Completed Foundation** 