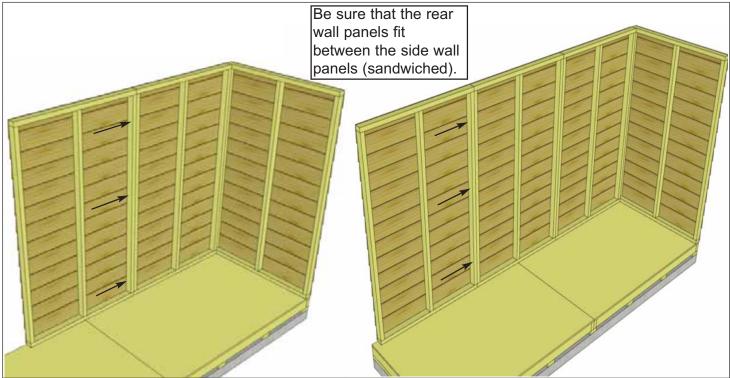

e/Rear Wall Panels (45 1/2" wide x 75" high) x 5 2B - Bottom Wall Plates (1 5/8" x 2 1/2" x 45 1/2") x 5 **S1 - 2 1/2" Screws** x 15 total

Important: Make sure all walls are aligned in their upright position. If not, water may leak into your shed. Unsure if panel is facing up or down? Recently attached Bottom Plate is on bottom of panel.

**8.** Starting on one side, position a Solid Wall Panel on top of plywood floor. The Wall Panel bottom framing will sit flush with the outside of the floor frame. Wall siding will overhang the floor.



**9.** The side wall panels will sit even with the floor frame and the rear wall panels will be sandwiched between the side wall panels. The floor plywood may be slightly recessed. **Note:** Siding will overhang the floor frame by approximately 3/4".





**11.** With the corner wall attachment complete, position a second rear wall panel in place so bottom 2x3 wall framing is sitting flush with outside floor joists. Wall siding should overhang floor by approximately 3/4". When positioned correctly, attach both side wall panel study together as per **Step 10**.





Carefully lay 2C - Front Wall Panels face down. Position and attach
 BB - Bottom Wall Plates to bottom of wall studs of each wall panel with
 - 2 1/2" Screws as per Step 7. Complete other remaining Front Wall.

Place Front Walls so wall framing is flush with floor frame and siding overhangs. Attach with 3 - 2 1/2" Screws per panel as per Steps 10 - 12.

Parts

2C - Front Wall Panels (35" wide x 73" high) x 2 2BB - Bottom Wall Plates (1 5/8" x 2 1/2" x 35") x 2

Hardware

**S1 -