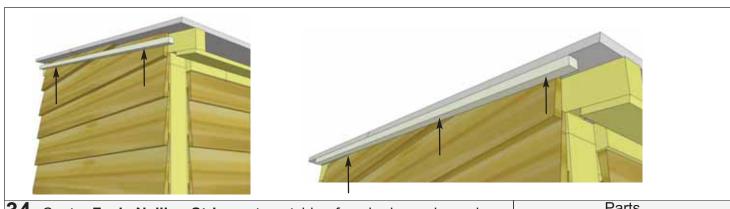

front plywood. Position with same side overhang. Attach with **6 - 1 1/4" Screws** as per **Step 30**.



**32.** Locate **Center** and remaining **Outside Roof Panels**. Position **Center Large Panel** (45 1/2" wide) on rafters and attach as per **Steps 30 - 31**. Place **Small Center Roof Panel** (45 1/2" wide) on rafters as per **Step 30**.



**33.** Complete alignment and attachment of **Small Center Roof Panel** as per **Steps 30 - 31**. Position and attach remaining **Outside Large** and **Small Plywood Panels**. Position so plywood overhangs outside rafter by 2". In the front, plywood will be recessed 1/8" back from rafter end. With panels positioned correctly, attach to rafters with **9 - 1 1/4**" **Screws** for the Large Panel and **6 - 1 1/4**" **Screws** for the Small Panel.



**34.** Center **Facia Nailing Strips** onto outside of each plywood panel flush on edge. Attach with **3 - 1 1/4" Screws** per piece, evenly spaced. The Facia Nailing Strip provides for a greater nailing surface later when you attach Side Facia.

Parts
3J - Facia Nailing Strips
(3/4" x 3/4" x 51") x 2

Hardware
S2 - 1 1/4" Screws x 6 total

### 4. Trim & Miscellaneous Section

Exploded view of all parts necessary to complete the Skirting, Trim, Facia and Miscellaneous Pieces. Identify all parts prior to starting.



Note: All Trim, Facia, and Bottom Skirting pieces will be positioned rough face out when installed.



**35.** Attach **4A - Bottom Skirting** around the base of the shed. Skirting will hide floor framing. Start with side skirting pieces first and attach with **4 - 1 1/2" Fi