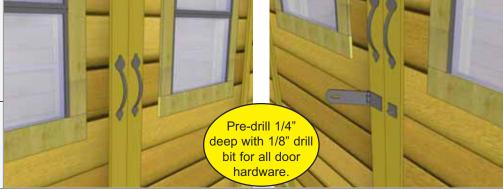

**53.** Locate **4V - Window Inserts**. Before installing, dab caulk in siding channel on both sides of window opening. This will prevent water from getting in behind window. Position window in cavity and secure with **8 - 1 1/4" Screws**. Caulk gap between siding and window at top. This requires a large amount of caulking but is important to fill. Later, Window Trims will be installed to hide caulking. Complete second Window Insert the same.

Parts 4V - Window Inserts (18 1/4" x 23") x 2

Hardware

**S2 - 1 1/4" Screws** x 16 total



**55.** Attach **Y3 - Door Handles** and **Y11 - Black Hasp.** Handles and Hasp are positioned on wide door trim and mounted with **3/4" Black Screws**.

#### Hardware

Y3 - Door Handles x 2 total Y11 - Black Hasp x 1 total SB1 - 3/4" Screws x 16 total





## Congratulations on assembling your 12x4 SpaceSaver Shed with Sliding Doors! (Plywood Roof Model)

**Note:** Our Sheds are shipped as unfinished products. If exposed to the elements, the western red cedar lumber will weather to a silvery-gray color. If you prefer to keep the cedar lumber looking closer to the original color, we suggest that you treat the wood with a good oil base wood stain. You may also wish to paint your new shed rather than stain it. In both cases we recommend that you consult with a paint and stain dealer in your area for their recommendations.

We hope your experience assembling your 12x4 Slider Lean-To Storage Shed has been both positive and rewarding.

We value your feedback and would like to hear back from you on how well we are doing in the following areas: