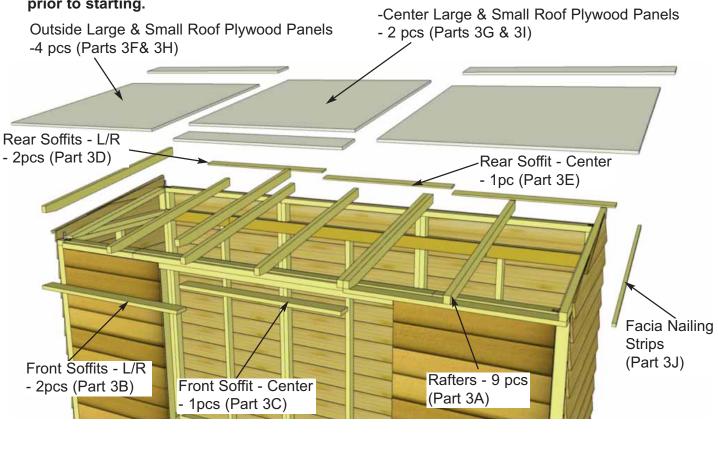

# 12x4 SpaceSaver Sliding Doors - Plywood Roof - FJ Siding Assembly Manual

Stock Code: SS124-SLIDER-PLY-FJ

Roof Area: 55 sq ft.

Thank you for purchasing a 12x4 SpaceSaver Shed with Sliding Doors. Please take the time to identify all the parts prior to assembly.