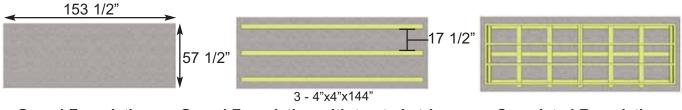

#### Gravel with 4x4 Pressure Treated Stringers:

- Excavate at least 6" deep, and 6" wider than floor frame on each side.
- 1.2 Cubic Yards of gravel required, approximately 11 wheelbarrows.
- 3 4x4 Pressure Treated Stringers 12' long required.
- Evenly spaced, with one at each end of floor frame.

Saves money on materials, easy to level and work with.