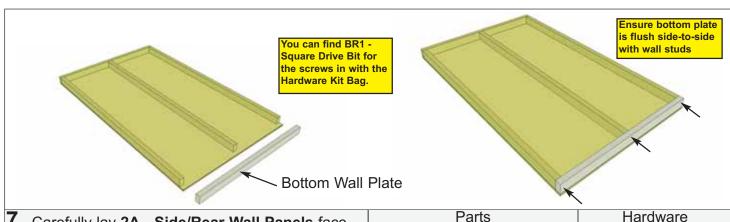

the floor over and place on your foundation. Caution - Be careful when laying floor down not to bend or twist

floor. Note: Having a level foundation is critical. Choosing a foundation will vary between regions. Typical foundations can be concrete pads or patio stones positioned underneath the floor runners.

**Parts** 1CC - Floor Runners - Long (1 1/2" x 3 1/2" x 47 1/2") **x 5** 

> Hardware S1 - 2 1/2" Screws x 20 total





**6.** With Plywood positioned correctly on floor framing, attach with **1 1/4" Screws**. Use screws every 16" around perimeter of each floor section and 3 screws through each mid joists.

Hardware
S2 - 1 1/4" Screws
x 40 total (approx.)

### 2. Wall Section

Exploded view of all parts necessary to complete the Wall Section. Identify all parts prior to starting.





7. Carefully lay 2A - Side/Rear Wall Panels face down. Position and attach 2B - Bottom Wall Plates to bottom of wall studs of each wall panel with 3 - 2 1/2" Screws. Position so plates are flush with framing. Complete 4 remaining solid walls.

2A - Side/Rear Wall Panels (45 1/2" wide x 75" high) x 5 2B - Bottom Wall Plates (1 5/8" x 2 1/2" x 45 1/2") x 5 **S1 - 2 1/2" Screws** x 15 total

Important: Make sure all walls are aligned in their upright position. If not, water may leak into your shed. Unsure if panel is facing up or down? Recently attached Bottom Plate is on bottom of panel.

**8.** Starting on one side, position a Solid Wall Panel on top of plywood floor. The Wall Panel bottom framing will sit flush with the outside of the floor frame. Wall siding will overhang the floor.