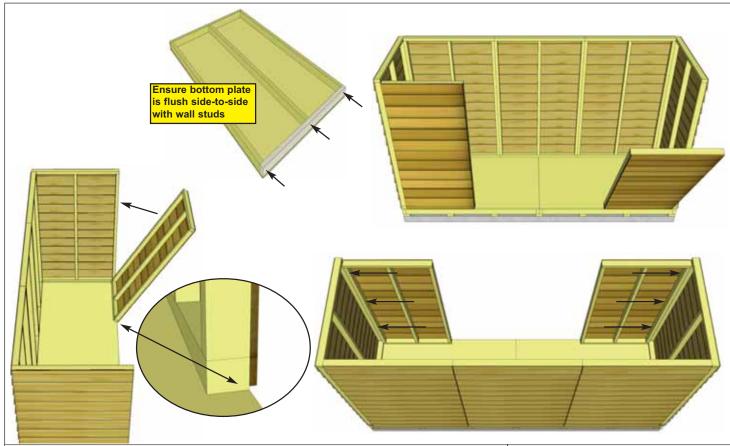

e is on bottom of panel.

**8.** Starting on one side, position a Solid Wall Panel on top of plywood floor. The Wall Panel bottom framing will sit flush with the outside of the floor frame. Wall siding will overhang the floor.



**9.** The side wall panels will sit even with the floor frame and the rear wall panels will be sandwiched between the side wall panels. The floor plywood may be slightly recessed. **Note:** Siding will overhang the floor frame by approximately 3/4".





**11.** With the corner wall attachment complete, position a second rear wall panel in place so bottom 2x3 wall framing is sitting flush with outside floor joists. Wall siding should overhang floor by approximately 3/4". When positioned correctly, attach both side wall panel study together as per **Step 10**.





Carefully lay 2C - Front Wall Panels face down. Position and attach
 BB - Bottom Wall Plates to bottom of wall studs of each wall panel with
 - 2 1/2" Screws as per Step 7. Complete other remaining Front Wall.

Place Front Walls so wall framing is flush with floor frame and siding overhangs. Attach with 3 - 2 1/2" Screws per panel as per Steps 10 - 12.

Parts

2C - Front Wall Panels (35" wide x 73" high) x 2 2BB - Bottom Wall Plates (1 5/8" x 2 1/2" x 35") x 2

Hardware

**S1 - 2 1/2" Screws** x 12 total





**15.** Attach **2D - Door Header - Short** to other side. Position and attach **2E - Door Header - Long** between short door headers. The Long Door Header has an aluminum strip attached to the back for added support. Attach by screwing down into wall framing with **2 - 3" Screws**