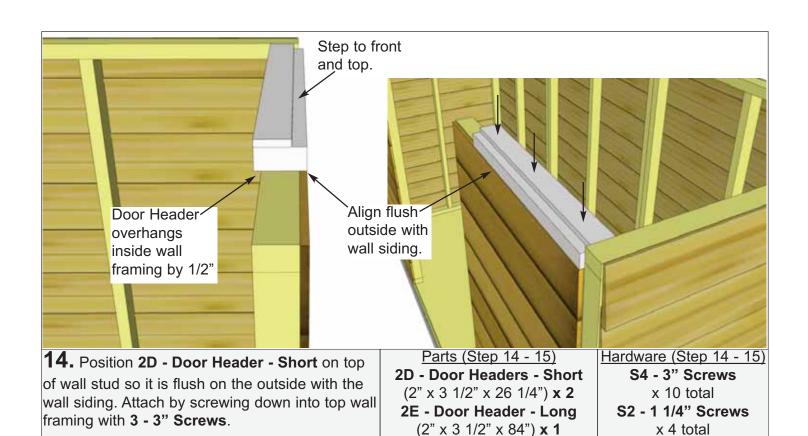

l attachment complete, position a second rear wall panel in place so bottom 2x3 wall framing is sitting flush with outside floor joists. Wall siding should overhang floor by approximately 3/4". When positioned correctly, attach both side wall panel study together as per **Step 10**.





Carefully lay 2C - Front Wall Panels face down. Position and attach
 BB - Bottom Wall Plates to bottom of wall studs of each wall panel with
 - 2 1/2" Screws as per Step 7. Complete other remaining Front Wall.

Place Front Walls so wall framing is flush with floor frame and siding overhangs. Attach with 3 - 2 1/2" Screws per panel as per Steps 10 - 12.

Parts

2C - Front Wall Panels (35" wide x 73" high) x 2 2BB - Bottom Wall Plates (1 5/8" x 2 1/2" x 35") x 2

Hardware

**S1 - 2 1/2" Screws** x 12 total





**15.** Attach **2D - Door Header - Short** to other side. Position and attach **2E - Door Header - Long** between short door headers. The Long Door Header has an aluminum strip attached to the back for added support. Attach by screwing down into wall framing with **2 - 3" Screws** per side. Fasten aluminum strip to short headers with **2 - 1 1/4" Screws** per side.



16. Position 2F - Top Triangular Siding Piece onto

2G - Angle Wall Extender and align as shown above. Attach with 3 - 1 1/2" Finishing Nails to top frame of extender wall. There are left/right top siding pieces. Use rough surface side out. Place finished wall extender on side wall panel frame. Complete both sides now. Note: Bottom siding of wall extender will overhang and cover siding of side wall.

Parts

2G - Angle Wa