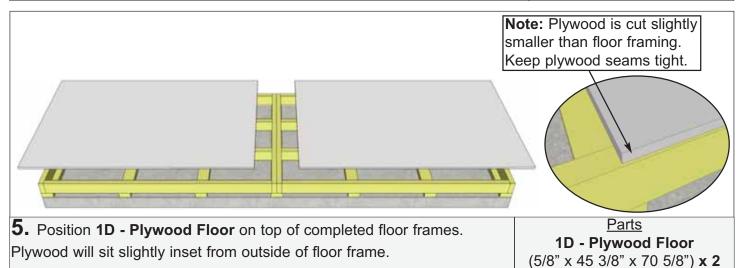

#### Concrete Slab Foundation:

- Slab must be at least the same size as assembled floor frame (45 1/2" x 141 1/2") or larger.
- 6" Deep foundation.
- 0.9 Cubic Yards of concrete required.
- A concrete slab will have the longest durability out of your foundation options.