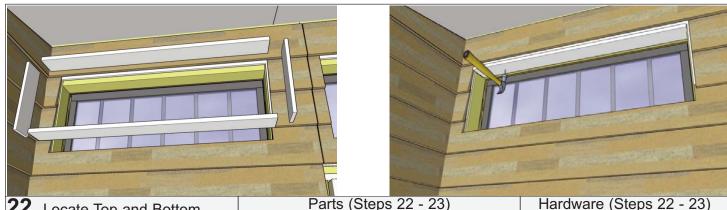

Sash pieces. Starting with Top Sash, position in window cavity framing. Attach with 6 - 1 1/2" Finishing Nails.

Parts (Steps 20 - 21)

**3A - Straight Cut Top Sash** (1/2" x 2 7/8" x 35 7/8") **x 1 /window** 

**3B - Straight Cut Vertical Sash** (5/8" x 2 7/8" x 35 3/8") **x 2 /window** 

**3C - Straight Cut Ledge** (5/8" x 3 3/8" x 29 1/8") **x 1 /window** 

Top Sash

Hardware (Steps 20 - 21)

Hardware (Steps 20 - 21)
N1 - 1 1/2" Finishing Nails
x 48 total



**21.** Position and attach both Straight Cut Vertical Sash pieces in cavity with **6 - 1 1/2**" **Finishing Nails** per piece. Finally, position ledge between vertical sash pieces and attach with **6 - 1 1/2**" **Finishing Nails**. Ledge will protrude out past the vertical sash slightly. Complete sash pieces for 2nd large window.



**22.** Locate Top and Bottom Transom Sash pieces. Starting with Top Sash, position in window cavity framing. Attach with 6 - 1 1/2" Finishing Nails.

3D - Straight Cut Top/Bottom Sash (1/2" x 2 7/8" x 35 1/4") x 2 /window 3E - Straight Cut Side Sash (1/2" x 2 7/8" x 9 1/4") x 2 /window

Hardware (Steps 22 - 23)
N1 - 1 1/2" Finishing Nails
x 54 total



**23.** Complete attachments of bottom and side sash pieces in transom window cavities. Use **3 - 1 1/2**" **Finishing Nails** for side sash pieces. Make sure sash pieces do not protrude past siding as trim will cover sash and needs a flat surface to attach to.



**24.** Locate all Corner Rounded Trims. Rear Corner Tops are angle cut 11 deg. Attach in corner with **8 - 1 1/2" Finishing Nails**. Front Corners use 2 peices (70" & 32" with