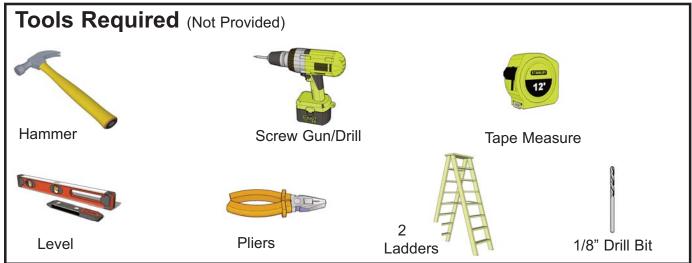

All structures purchased from Outdoor Living Today are covered for a period of one year for defects in manufacturing and workmanship. Costs incurred for customer installations are not included.

Failure to use supplied parts included in this kit could result in poor product performance and may void your warranty.