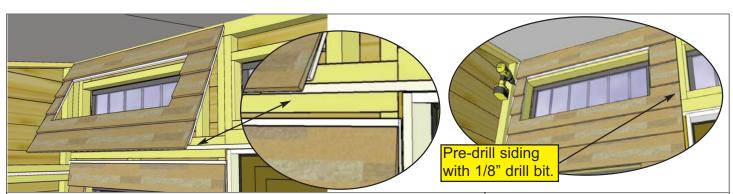

42 3/4"w x 40 1/4"h) **x 1** 

Hardware

**S2 - 1 1/4" Screws** x 4 total





against middle wall studs. Attach with 4 - 1 1/4" Screws per piece. 1 screw per corner.

2E - Top Center Wall Panel (45 1/4"w x 40 1/4"h) x 1

S2 - 1 1/4" Screws x 4 total





**10.** Position and attach Large Window Wall Panel against wall studs in left corner. Plywood extends past siding on left side. Attach with 6 - 1 1/4" Screws per piece.

Parts 2F - Large Window Wall Panel S2 - 1 1/4" Screws (46 1/2"w x 78"h) x 1

Hardware x 6 total



**11.** Position and attach Large Window Wall Panel against wall studs in right corner. Plywood extends past siding on right side. Attach with **6 - 1 1/4" Screws** per piece.

Parts 2F - Large Window Wall Panel (46 1/2"w x 78"h) x 1

Hardware
S2 - 1 1/4" Screws
x 6 total



**12.** Position and attach Transom Window Wall Panel in left top corner. Plywood extends past siding on left side. Siding will overhange window wall siding on bottom. Attach with **4 - 1 1/4" Screws** per piece.

Parts

2G - Transom Window Wall Panel
(46 1/2"w x 23 1/4"h) x 1

Hardware
S2 - 1 1/4" Screws x 4 total

**13.** Position and attach Transom Window Wall Panel in right top corner. Plywood extends past siding on right side. Siding will overhang window wall siding on bottom. Attach with **4 - 1 1/4" Screws** per piece.

Parts

2G - Transom Window Wall Panel
(46 1/2"w x 23 1/4"h) x 1

Hardware

S2 - 1 1/4" Screws x 4 total



**14.** Position and attach Transom Window Wall Panel in center betweem left/right transom windows. Attach with **4 - 1 1/4" Screws** per piece.

Parts
2H - T