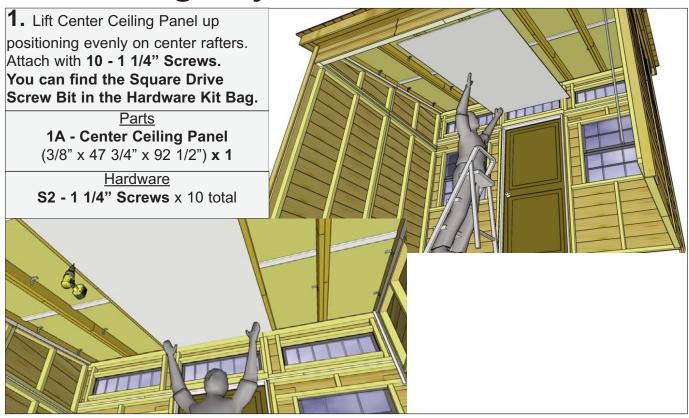

|          |

## 12X8 Studio Interior Wall Kit HARDWARE PACKAGE





### Safety Equipment Required (Not Provided)





Safety Glasses

Work Gloves

## Optional Materials and Tools - Not Included in Kit

Materials to Insulate Shed prior to installing Interior Wall Kit

2" thick Foam Board Insulation 364 sq ft. (covers walls and ceiling)

96 sq ft additional for floor

6 mm Poly - Air Vapor Barrier -

Tools -Staple Gun Utility Knife Caulking Gun and Caulking Exploded view of all parts necessary to complete Interior Wall Section Ceiling and Panelized Walls. Identify all parts prior to starting.





# 1. Ceiling Plywood Section





## 2. Wall Section



 Position and attach Rear Wall Nailing Cleats in rear wall corners only. There are 2 cleats per corner.
 Evenly space. Attach with 3 - 2 1/2" Screws per piece.

Parts

2A - Rear Wall Nailing Cleats
(1 1/2" x 2 1/2" x 30") x 4

Hardware
x 12 total

**4.** Position and attach Bottom Rear Wall Panel against cleat. Plywood extends past siding on left side. Attach with **4 - 1 1/4" Screws** per piece

**4 - 1 1/4" Screws** per piece. 1 screw per corner.

#### Parts

2B - Bottom Rear Wall Panel (42 3/4"w x 44 1/2"h) x 1

Hardware
S2 - 1 1/4" Screws
x 4 total





**5.** Position and attach Top Rear Wall Panel against cleat. Plywood extends past siding on left side. Attach with **4 - 1 1/4" Screws** per piece. 1 screw per corner.

#### Parts

**2C - Top Rear Wall Panel**