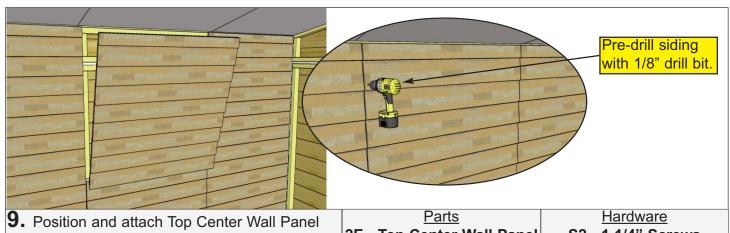

6 mm Poly - Air Vapor Barrier -

Tools -Staple Gun Utility Knife Caulking Gun and Caulking Exploded view of all parts necessary to complete Interior Wall Section Ceiling and Panelized Walls. Identify all parts prior to starting.