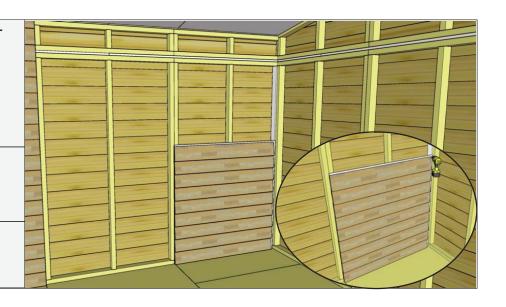

## Optional Materials and Tools - Not Included in Kit

Materials to Insulate Shed prior to installing Interior Wall Kit

2" thick Foam Board Insulation 364 sq ft. (covers walls and ceiling)

96 sq ft additional for floor