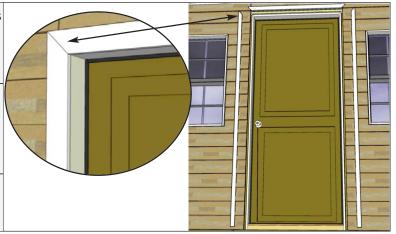

on wall seam with 10 - 1 1/2" Finishing Nails. Attach Rear Wall Trim on wall seams with 8 - 1 1/2" Finishing Nails per trim.

**Parts** 

3L - Side Wall Vertical Trim (1/4" x 1 1/2" x 60"-11 deg. end) x 2 3M - Side Wall Vertical Trim (1/4" x 1 1/2" x 32"" -Straight Cut) x 2 3N - Rear Wall Vertical Trim

(1/4" x 1 1/2" x 83 1/2"-Straight Cut) x 2

**Hardware** N1 - 1 1/2" Finishing Nails x 36 total

**27.** Position Vertical and Horizontal Door Trims lining up the 45 deg. cut ends. When in correct location, attach with 20 - 1 1/2" Finishing Nails. Do a dry run before attaching.

#### **Parts**

30 - Vertical Door Trims

(1/2" x 2 1/2" x 80 3/4" - 45 deg. one end) x 2

3P - Horizontal Door Trim

(1/2" x 2 1/2" x 41" - 45 deg. both ends) x 1

Hardware

N1 - 1 1/2" Finishing Nails x 20 total





28. Position Vertical and Horizontal Window Trims lining up the 45 deg. cut ends. When in correct location, attach with 15 - 1 1/2" Finishing Nails. Do a dry run before attaching.

**Parts** 

3Q - Vertical Large Window Trims

(1/2" x 1 1/2" x 36 7/8" - 45 deg.1 end) x 2 /window 3R - Horizontal Window Trim

(1/2" x 1 1/2" x 32 1/4" - 45 deg both ends) x 1 /window Hardware

**N1 - 1 1/2" Finishing Nails** x 30 total



**29.** Position Top/Bottom and Side Window Trims lining up the 45 deg. cut ends. When in correct location, attach with **18 - 1 1/2" Finishing Nails**. Do a dry run before attaching. Complete left/right windows.

#### Parts 3S - Top/Bottom Transom Window Trims N1 - 1 1/2" Finishing (1/2" x 1 1/2" x 37 1/2" - 45 deg. ends) x 4 3T - Side Transom Window Trims (1/2" x 1 1/2"