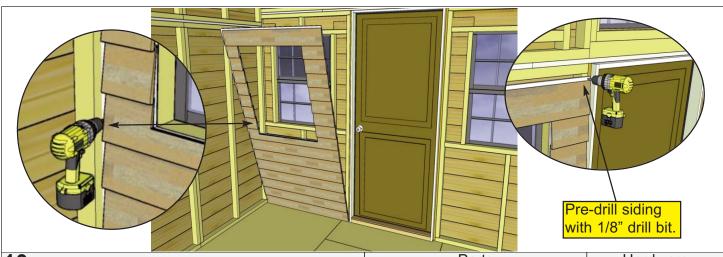

2 - 1 1/4" Screws
x 4 total

**6.** Position and attach Bottom Rear Wall Panel against cleat. Plywood extends past siding on right side. Attach with **4 - 1 1/4**" **Screws** per piece. 1 screw per corner.

#### <u>Parts</u>

**2B - Bottom Rear Wall Panel** (42 3/4"w x 44 1/2"h) **x 1** 

Hardware
S2 - 1 1/4" Screws
x 4 total





**7.** Position and attach Top Rear Wall Panel against cleat. Plywood extends past siding on right side. Attach with **4 - 1 1/4" Screws** per piece. 1 screw per corner.

#### Parts

**2C - Top Rear Wall Panel** (42 3/4"w x 40 1/4"h) **x 1** 

Hardware

**S2 - 1 1/4" Screws** x 4 total





against middle wall studs. Attach with 4 - 1 1/4" Screws per piece. 1 screw per corner.

2E - Top Center Wall Panel (45 1/4"w x 40 1/4"h) x 1

S2 - 1 1/4" Screws x 4 total





**10.** Position and attach Large Window Wall Panel against wall studs in left corner. Plywood extends past siding on left side. Attach with 6 - 1 1/4" Screws per piece.

Parts 2F - Large Window Wall Panel S2 - 1 1/4" Screws (46 1/2"w x 78"h) x 1

Hardware x 6 total



**11.** Position and attach Large Window Wall Panel against wall studs in right corner. Plywood extends past siding on right side. Attach with **6 - 1 1/4" Screws** per piece.

Parts 2F - Large Window Wall Panel (46 1/2"w x 78"h) x 1

Hardware
S2 - 1 1/4" Screws
x 6 total



**12.** Position and attach Transom Window Wall Panel in left top corner. Plywood extends past siding on left side. Siding will overhange window wall siding on bottom. Attach with **4 - 1 1/4" Screws** per piece.

Parts

2G - Transom Window Wall Panel