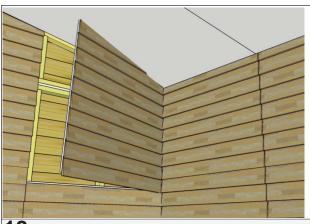

will slide in between window panel in corner. Attach with **4 - 1 1/4" Screws** per piece.

Parts
2I - Bottom Right Side Wall Panel
- Front
(45 1/4"w x 44 1/2"h) x 1

Hardware
S2 - 1 1/4" Screws
x 4 total



**16.** Position and attach Top Right Side Wall Panel Angled in front corner. Panel will slide in between window panel in front corner. Attach with **4 - 1 1/4" Screws** per piece.



Parts
2J - Top Right Side Wall Panel
- Angle Front
(45 1/4"w x 57 5/8"h) x 1

Hardware
S2 - 1 1/4" Screws
x 4 total



**17.** Position and attach Bottom Right Side Wall Panel in rear corner. Panel will slide in between window panel in corner. Attach with **4 - 1 1/4" Screws** per piece.



Parts

2K - Bottom Right Side Wall Panel

- Rear

(44 7/8"w x 44 1/2"h) x 1

Hardware
S2 - 1 1/4" Screws
x 4 total



**18.** Position and attach Top Right Side Wall Panel Angled in rear corner. Panel will slide in between window panel in corner. Attach with **4 - 1 1/4**" **Screws** per piece.



2L - Top Right Side Wall Panel
- Angle Rear
(44 7/8"w x 49"h) x 1

Hardware
S2 - 1 1/4" Screws
x 4 total



**19.** Complete Left Side Wall Panels following **Steps 15-18**.

#### <u>Parts</u>

2I - Bottom Left Side Wall Panel - Front

(45 1/4"w x 44 1/2"h) x 1

2J - Top Left Side Wall Panel Angle - Front

(45 1/4"w x 57 5/8"h) x 1

2K - Bottom Left Side Wall Panel - Rear

(44 7/8"w x 44 1/2"h) x 1

2L - Top Left Side Wall Panel Angle - Rear

(44 7/8"w x 49"h) x 1

<u>Hardware</u>

**S2 - 1 1/4" Screws** x 16 total

## 3. Trim Section



**20.** Locate Top, Vertical and Ledge Sash pieces. Starting with Top Sas