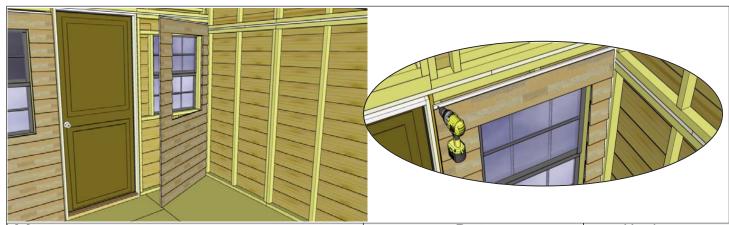

44 1/2"h) **x 1** 

Hardware
S2 - 1 1/4" Screws
x 4 total





**7.** Position and attach Top Rear Wall Panel against cleat. Plywood extends past siding on right side. Attach with **4 - 1 1/4" Screws** per piece. 1 screw per corner.

#### Parts

**2C - Top Rear Wall Panel** (42 3/4"w x 40 1/4"h) **x 1** 

Hardware

**S2 - 1 1/4" Screws** x 4 total





against middle wall studs. Attach with 4 - 1 1/4" Screws per piece. 1 screw per corner.

2E - Top Center Wall Panel (45 1/4"w x 40 1/4"h) x 1

S2 - 1 1/4" Screws x 4 total





**10.** Position and attach Large Window Wall Panel against wall studs in left corner. Plywood extends past siding on left side. Attach with 6 - 1 1/4" Screws per piece.

Parts 2F - Large Window Wall Panel S2 - 1 1/4" Screws (46 1/2"w x 78"h) x 1

Hardware x 6 total



**11.** Position and attach Large Window Wall Panel against wall studs in right corner. Plywood extends past siding on right side. Attach with **6 - 1 1/4" Screws** per piece.

Parts 2F - Large Window Wall Panel (46 1/2"w x 78"h) x 1

Hardware
S2 - 1 1/4" Screws
x 6 total



**12.** Position and attach Transom Window Wall Panel in left top corner. Plywood extends past siding on left side. Siding will overhange window wall siding on bottom. Attach with **4 - 1 1/4" Screws** per piece.

Parts

2G - Transom Window Wall Panel
(46 1/2"w x 23 1/4"h) x 1

Hardware
S2 - 1 1/4" Screws x 4 total

**13.** Position and attach Transom Window Wall Panel in right top corner. Plywood extends past siding on right side. Siding will overhang window wall siding on bottom. Attach with **4 - 1 1/4" Screws** p