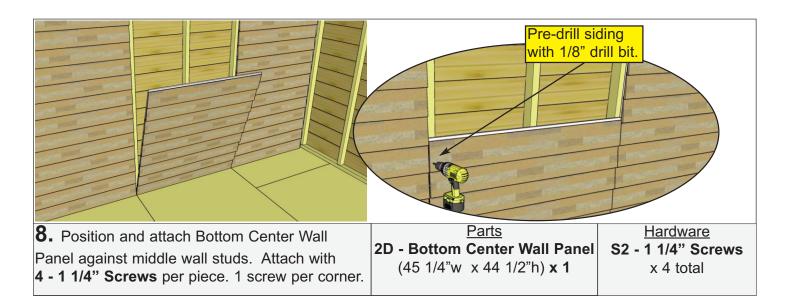

## Optional Materials and Tools - Not Included in Kit

Materials to Insulate Shed prior to installing Interior Wall Kit

2" thick Foam Board Insulation 364 sq ft. (covers walls and ceiling)

96 sq ft additional for floor