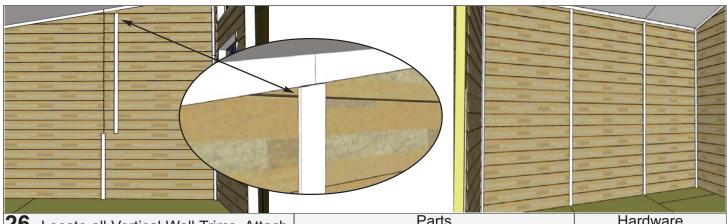

ails**.

Parts

**3F - Rear Corner Rounded Trim** (85 3/8" with 11 deg. one end) **x 2** 

3G - Front Corner Rounded Trim (70" Straight Cut) x 2

3H - Front Corner Rounded Trim (32" with 11 deg.cut one end) x 2

<u>Hardware</u>

N1 - 1 1/2" Finishing Nails

x 36 total







Parts
3I - Side Wall HorizontalTrim
(1/4" x 1 1/2" x 45 1/2" - 11 deg ends) x 2
3J - Side Wall HorizontalTrim
(1/4" x 1 1/2" x 44 3/8" - 11 deg ends) x 2
3K - Front/Rear Wall Hor.Trim
(1/4" x 1 1/2" x 64" - Straight Cut) x 4

Hardware
N1 - 1 1/2" Finishing
Nails
x 48 total

Trim by attaching with

**25.** Locate all Horizontal Wall Trim.

6 - 1 1/2" Finishing Nails.per piece.

Complete Rear and Front Horizontal

6 - 1 1/2" Finishing Nails per piece.

Starting with sides, attach against

plywood ceiling and wall. with



**26.** Locate all Vertical Wall Trims. Attach 60" long side trim (3L) with 11 deg angle cut end and then short (3M) trim on wall seam with 10 - 1 1/2" Finishing Nails. Attach Rear Wall Trim on wall seams with 8 - 1 1/2" Finishing Nails per trim.

**Parts** 

3L - Side Wall Vertical Trim (1/4" x 1 1/2" x 60"-11 deg. end) x 2 3M - Side Wall Vertical Trim (1/4" x 1 1/2" x 32"" -Straight Cut) x 2 3N - Rear Wall Vertical Trim

(1/4" x 1 1/2" x 83 1/2"-Straight Cut) x 2

**Hardware** N1 - 1 1/2" Finishing Nails x 36 total

**27.** Position Vertical and Horizontal Door Trims lining up the 45 deg. cut ends. When in correct location, attach with 20 - 1 1/2" Finishing Nails. Do a dry run before attaching.

#### **Parts**

30 - Vertical Door Trims

(1/2" x 2 1/2" x 80 3/4" - 45 deg. one end) x 2