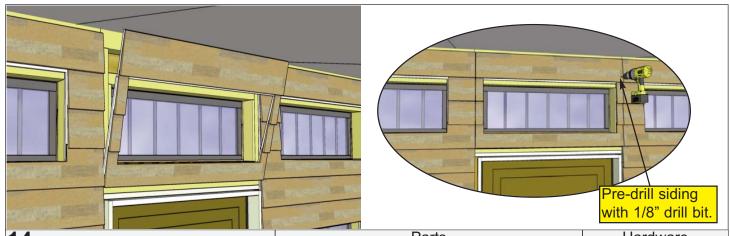

g on right side. Attach with **6 - 1 1/4" Screws** per piece.

Parts 2F - Large Window Wall Panel (46 1/2"w x 78"h) x 1

Hardware
S2 - 1 1/4" Screws
x 6 total



**12.** Position and attach Transom Window Wall Panel in left top corner. Plywood extends past siding on left side. Siding will overhange window wall siding on bottom. Attach with **4 - 1 1/4" Screws** per piece.

Parts

2G - Transom Window Wall Panel
(46 1/2"w x 23 1/4"h) x 1

Hardware
S2 - 1 1/4" Screws x 4 total

**13.** Position and attach Transom Window Wall Panel in right top corner. Plywood extends past siding on right side. Siding will overhang window wall siding on bottom. Attach with **4 - 1 1/4" Screws** per piece.

Parts

2G - Transom Window Wall Panel
(46 1/2"w x 23 1/4"h) x 1

Hardware

S2 - 1 1/4" Screws x 4 total



**14.** Position and attach Transom Window Wall Panel in center betweem left/right transom windows. Attach with **4 - 1 1/4" Screws** per piece.

Parts
2H - Transom Window Wall Panel - Center
(39 1/4"w x 22 1/4"h) x 1

Hardware
S2 - 1 1/4" Screws
x 4 total



**15.** Position and attach Bottom Right Side Wall Panel in front corner. Panel will slide in between window panel in corner. Attach with **4 - 1 1/4" Screws** per piece.

Parts
2I - Bottom Right Side Wall Panel
- Front
(45 1/4"w x 44 1/2"h) x 1

Hardware
S2 - 1 1/4" Screws
x 4 total



**16.** Position and attach Top Right Side Wall Panel Angled in front corner. Panel will slide in between window panel in front corner. Attach with **4 - 1 1/4" Screws** per piece.



Parts
2J - Top Right Side Wall Panel
- Angle Front
(45 1/4"w x 57