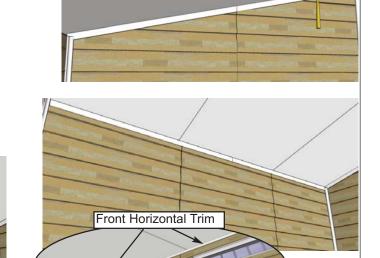

inishing Nails
x 54 total



**23.** Complete attachments of bottom and side sash pieces in transom window cavities. Use **3 - 1 1/2**" **Finishing Nails** for side sash pieces. Make sure sash pieces do not protrude past siding as trim will cover sash and needs a flat surface to attach to.



**24.** Locate all Corner Rounded Trims. Rear Corner Tops are angle cut 11 deg. Attach in corner with **8 - 1 1/2" Finishing Nails**. Front Corners use 2 peices (70" & 32" with 11 deg. cut top). Attach with **10 - 1 1/2" Finishing Nails**.

Parts

**3F - Rear Corner Rounded Trim** (85 3/8" with 11 deg. one end) **x 2** 

3G - Front Corner Rounded Trim (70" Straight Cut) x 2

3H - Front Corner Rounded Trim (32" with 11 deg.cut one end) x 2

<u>Hardware</u>

N1 - 1 1/2" Finishing Nails

x 36 total







Parts
3I - Side Wall HorizontalTrim
(1/4" x 1 1/2" x 45 1/2" - 11 deg ends) x 2
3J - Side Wall HorizontalTrim
(1/4" x 1 1/2" x 44 3/8" - 11 deg ends) x 2
3K - Front/Rear Wall Hor.Trim
(1/4" x 1 1/2" x 64" - Straight Cut) x 4

Hardware
N1 - 1 1/2" Finishing
Nails
x 48 total

Trim by attaching with

**25.** Locate all Horizontal Wall Trim.

6 - 1 1/2" Finishing Nails.per piece.

Complete Rear and Front Horizontal

6 - 1 1/2" Finishing Nails per piece.

Starting with sides, attach against

plywood ceiling and wall. with



**26.** Locate all Vertical Wall Trims. Attach 60" long side trim (3L) with 11 deg angle cut end and then short (3M) trim on wall seam with 10 - 1 1/2" Finishing Nails. Attach Rear Wall Trim on wall seams with 8 - 1 1/2" Finishing Nails per trim.

**Parts** 

3L - Side Wa