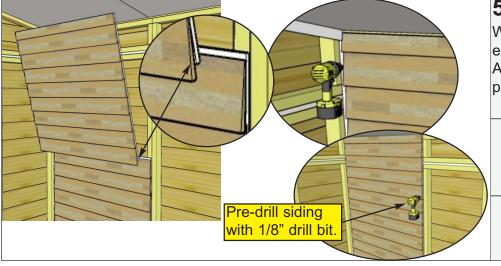

tility Knife Caulking Gun and Caulking Exploded view of all parts necessary to complete Interior Wall Section Ceiling and Panelized Walls. Identify all parts prior to starting.





# 1. Ceiling Plywood Section





## 2. Wall Section



 Position and attach Rear Wall Nailing Cleats in rear wall corners only. There are 2 cleats per corner.
 Evenly space. Attach with 3 - 2 1/2" Screws per piece.

Parts

2A - Rear Wall Nailing Cleats
(1 1/2" x 2 1/2" x 30") x 4

Hardware
x 12 total

**4.** Position and attach Bottom Rear Wall Panel against cleat. Plywood extends past siding on left side. Attach with **4 - 1 1/4" Screws** per piece

**4 - 1 1/4" Screws** per piece. 1 screw per corner.

#### Parts

2B - Bottom Rear Wall Panel (42 3/4"w x 44 1/2"h) x 1

Hardware
S2 - 1 1/4" Screws
x 4 total





**5.** Position and attach Top Rear Wall Panel against cleat. Plywood extends past siding on left side. Attach with **4 - 1 1/4" Screws** per piece. 1 screw per corner.

#### Parts

**2C - Top Rear Wall Panel** (42 3/4"w x 40 1/4"h) **x 1** 

Hardware
S2 - 1 1/4" Screws
x 4 total

**6.** Position and attach Bottom Rear Wall Panel against cleat. Plywood extends past siding on right side. Attach with **4 - 1 1/4**" **Screws** per piece. 1 screw per corner.

#### <u>Parts</u>

**2B - Bottom Rear Wall Panel** (42 3/4"w x 44 1/2"h) **x 1** 

Hardware
S2 - 1 1/4" Screws
x 4 total





**7.** Position and attach Top Rear Wall Panel against cleat. Plywood extends past siding on right side. Attach with **4 - 1 1/4" Screws** per piece. 1 screw per corner.

#### Parts

**2C - Top Rear Wall Panel**