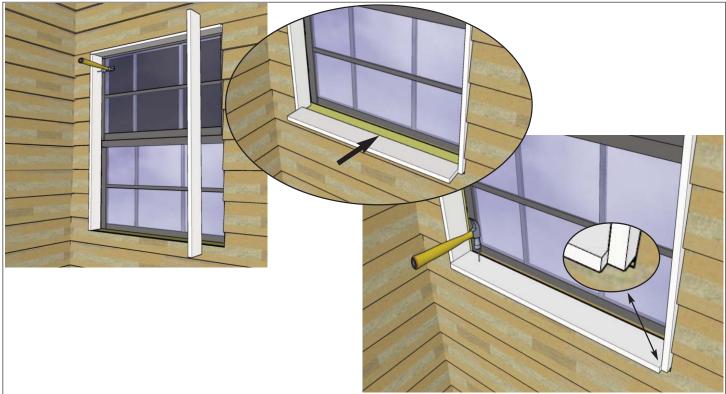

44 1/2"h) x 1

2J - Top Left Side Wall Panel Angle - Front

(45 1/4"w x 57 5/8"h) x 1

2K - Bottom Left Side Wall Panel - Rear

(44 7/8"w x 44 1/2"h) x 1

2L - Top Left Side Wall Panel Angle - Rear

(44 7/8"w x 49"h) x 1

<u>Hardware</u>

**S2 - 1 1/4" Screws** x 16 total

## 3. Trim Section



**20.** Locate Top, Vertical and Ledge Sash pieces. Starting with Top Sash, position in window cavity framing. Attach with 6 - 1 1/2" Finishing Nails.

Parts (Steps 20 - 21)

**3A - Straight Cut Top Sash** (1/2" x 2 7/8" x 35 7/8") **x 1 /window** 

**3B - Straight Cut Vertical Sash** (5/8" x 2 7/8" x 35 3/8") **x 2 /window** 

**3C - Straight Cut Ledge** (5/8" x 3 3/8" x 29 1/8") **x 1 /window** 

Top Sash

Hardware (Steps 20 - 21)

Hardware (Steps 20 - 21)
N1 - 1 1/2" Finishing Nails
x 48 total



**21.** Position and attach both Straight Cut Vertical Sash pieces in cavity with **6 - 1 1/2**" **Finishing Nails** per piece. Finally, position ledge between vertical sash pieces and attach with **6 - 1 1/2**" **Finishing Nails**. Ledge will protrude out past the vertical sash slightly. Complete sash pieces for 2nd large window.



**22.** Locate Top and Bottom Transom Sash pieces. Starting with Top Sash, position in window cavity framing. Attach with 6 - 1 1/2" Finishing Nails.

3D - Straight Cut Top/Bottom Sash (1/2" x 2 7/8" x 35 1/4") x 2 /window 3E - Straight Cut Side Sash (1/2" x 2 7/8" x 9 1/4") x 2 /window

Hardware (Steps 22 - 23)
N1 - 1 1/2" Finishing Nails
x 54 total



**23.** Complete attachments of bottom and side sash pieces in transom window cavities. Use **3 - 1 1/2**"