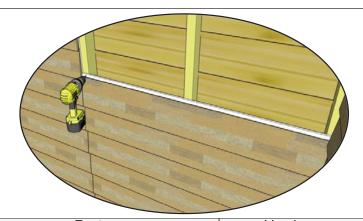

dware
S2 - 1 1/4" Screws
x 4 total



**15.** Position and attach Bottom Right Side Wall Panel in front corner. Panel will slide in between window panel in corner. Attach with **4 - 1 1/4" Screws** per piece.

Parts
2I - Bottom Right Side Wall Panel
- Front
(45 1/4"w x 44 1/2"h) x 1

Hardware
S2 - 1 1/4" Screws
x 4 total



**16.** Position and attach Top Right Side Wall Panel Angled in front corner. Panel will slide in between window panel in front corner. Attach with **4 - 1 1/4" Screws** per piece.



Parts
2J - Top Right Side Wall Panel
- Angle Front
(45 1/4"w x 57 5/8"h) x 1

Hardware
S2 - 1 1/4" Screws
x 4 total



**17.** Position and attach Bottom Right Side Wall Panel in rear corner. Panel will slide in between window panel in corner. Attach with **4 - 1 1/4" Screws** per piece.



Parts

2K - Bottom Right Side Wall Panel

- Rear

(44 7/8"w x 44 1/2"h) x 1

Hardware
S2 - 1 1/4" Screws
x 4 total



**18.** Position and attach Top Right Side Wall Panel Angled in rear corner. Panel will slide in between window panel in corner. Attach with **4 - 1 1/4**" **Screws** per piece.



2L - Top Right Side Wall Panel
- Angle Rear
(44 7/8"w x 49"h) x 1

Hardware
S2 - 1 1/4" Screws
x 4 total



**19.** Complete Left Side Wall Panels following **Steps 15-18**.

#### <u>Parts</u>

2I - Bottom Left Side Wall Panel - Front

(45 1/4"w x 44 1/2"h) x 1

2J - Top Left Side Wall Panel Angle - Front

(45 1/4"w x 57 5/8"h) x 1

2K - Bottom Left Side Wall Panel - Rear

(44 7/8"w x 44 1/2"h) x 1

2L - Top Left Side Wall Panel Angle - Rear

(44 7/8"w x 49"h) x 1

<u>Hardware</u>

**S2 - 1 1/4