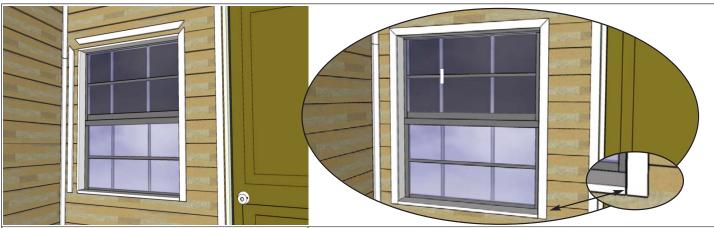

wall seam with 10 - 1 1/2" Finishing Nails. Attach Rear Wall Trim on wall seams with 8 - 1 1/2" Finishing Nails per trim.

**Parts** 

3L - Side Wall Vertical Trim (1/4" x 1 1/2" x 60"-11 deg. end) x 2 3M - Side Wall Vertical Trim (1/4" x 1 1/2" x 32"" -Straight Cut) x 2 3N - Rear Wall Vertical Trim

(1/4" x 1 1/2" x 83 1/2"-Straight Cut) x 2

**Hardware** N1 - 1 1/2" Finishing Nails x 36 total

**27.** Position Vertical and Horizontal Door Trims lining up the 45 deg. cut ends. When in correct location, attach with 20 - 1 1/2" Finishing Nails. Do a dry run before attaching.

#### **Parts**

30 - Vertical Door Trims

(1/2" x 2 1/2" x 80 3/4" - 45 deg. one end) x 2

3P - Horizontal Door Trim

(1/2" x 2 1/2" x 41" - 45 deg. both ends) x 1

Hardware

N1 - 1 1/2" Finishing Nails x 20 total





28. Position Vertical and Horizontal Window Trims lining up the 45 deg. cut ends. When in correct location, attach with 15 - 1 1/2" Finishing Nails. Do a dry run before attaching.

**Parts** 

3Q - Vertical Large Window Trims

(1/2" x 1 1/2" x 36 7/8" - 45 deg.1 end) x 2 /window 3R - Horizontal Window Trim

(1/2" x 1 1/2" x 32 1/4" - 45 deg both ends) x 1 /window Hardware

**N1 - 1 1/2" Finishing Nails** x 30 total



**29.** Position Top/Bottom and Side Window Trims lining up the 45 deg. cut ends. When in correct location, attach with **18 - 1 1/2" Finishing Nails**. Do a dry run before attaching. Complete left/right windows.

#### Parts 3S - Top/Bottom Transom Window Trims N1 - 1 1/2" Finishing (1/2" x 1 1/2" x 37 1/2" - 45 deg. ends) x 4 3T - Side Transom Window Trims (1/2" x 1 1/2" x