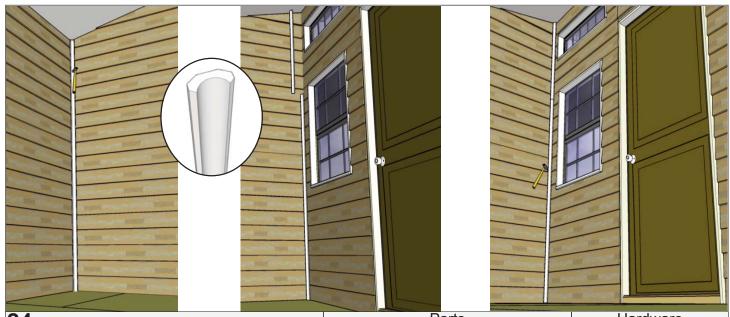

# 12x8 Studio Garden Shed Interior Wall Kit Assembly Manual

Thank you for purchasing a 12x8 Studio Garden Shed Interior Wall Kit. Please take the time to identify all the parts prior to assembly.

Customer agrees to hold Outdoor Living Today and any Authorized Dealers free of any liability for improper installation, maintenance and repair.