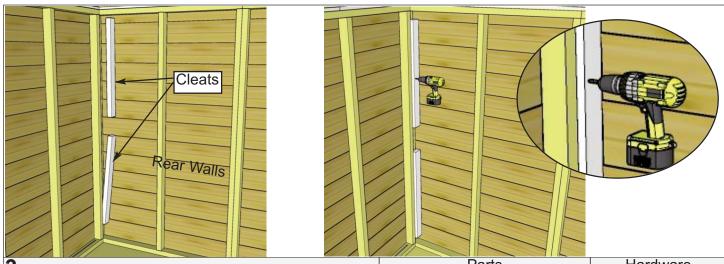

|          |

## 12X8 Studio Interior Wall Kit HARDWARE PACKAGE





### Safety Equipment Required (Not Provided)





Safety Glasses

Work Gloves

## Optional Materials and Tools - Not Included in Kit

Materials to Insulate Shed prior to installing Interior Wall Kit

2" thick Foam Board Insulation 364 sq ft. (covers walls and ceiling)

96 sq ft additional for floor

6 mm Poly - Air Vapor Barrier -

Tools -Staple Gun Utility Knife Caulking Gun and Caulking Exploded view of all parts necessary to complete Interior Wall Section Ceiling and Panelized Walls. Identify all parts prior to starting.





# 1. Ceiling Plywood Section





## 2. Wall Section



 Position and attach Rear Wall Nailing Cleats in rear wall corners only. There are 2 cleats per corner.
 Evenly space. Attach with 3 - 2 1/2" Screws per piece.

Parts

2A - Rear Wall Nailing Cleats
(1 1/2" x 2 1/2" x 30") x 4

Hardware
x 12 total

**4.** Position and attach Bottom Rear Wall Panel against cleat. Plywood extends past siding on left side. Attach with **4 - 1 1/4" Screws** per piece

**4 - 1 1/4" Screws** per piece. 1 screw per corner.

#### Parts

2B - Bottom Rear Wall Panel (42 3/4"w x 44 1/2"h) x 1

Hardware
S2 - 1 1/4" Screws
x 4 total





**5.** Position and attach Top Rear Wall Panel against cleat. Plywood extends past siding on left side. Attach with **4 - 1 1/4" Screws** per piece. 1 screw per corner.

#### Parts

**2C - Top Rear Wall Panel** (42 3/4"w x 40 1/4"h) *