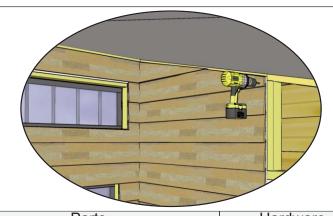

(46 1/2"w x 23 1/4"h) x 1

Hardware

S2 - 1 1/4" Screws x 4 total



**14.** Position and attach Transom Window Wall Panel in center betweem left/right transom windows. Attach with **4 - 1 1/4" Screws** per piece.

Parts
2H - Transom Window Wall Panel - Center
(39 1/4"w x 22 1/4"h) x 1

Hardware
S2 - 1 1/4" Screws
x 4 total



**15.** Position and attach Bottom Right Side Wall Panel in front corner. Panel will slide in between window panel in corner. Attach with **4 - 1 1/4" Screws** per piece.

Parts
2I - Bottom Right Side Wall Panel
- Front
(45 1/4"w x 44 1/2"h) x 1

Hardware
S2 - 1 1/4" Screws
x 4 total



**16.** Position and attach Top Right Side Wall Panel Angled in front corner. Panel will slide in between window panel in front corner. Attach with **4 - 1 1/4" Screws** per piece.



Parts
2J - Top Right Side Wall Panel
- Angle Front
(45 1/4"w x 57 5/8"h) x 1

Hardware
S2 - 1 1/4" Screws
x 4 total



**17.** Position and attach Bottom Right Side Wall Panel in rear corner. Panel will slide in between window panel in corner. Attach with **4 - 1 1/4" Screws** per piece.



Parts

2K - Bottom Right Side Wall Panel

- Rear

(44 7/8"w x 44 1/2"h) x 1

Hardware
S2 - 1 1/4" Screws
x 4 total



**18.** Position and attach Top Right Side Wall Panel Angled in rear corner. Panel will slide in between window panel in corner. Attach with **4 - 1 1/4**" **Screws** per piece.



2L - Top Right Side Wall Panel
- Angle Rear
(44 7/8"w x 49"h) x 1

Hardware
S2 - 1 1/4" Screws
x 4 total



**19.** Complete Left Side Wall Panels following **Steps 15-18**.

#### <u>Parts</u>

2I - Bottom L