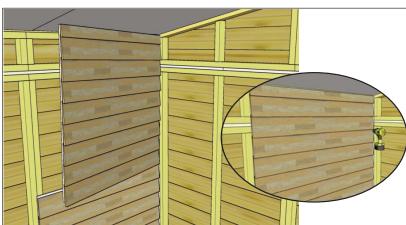

## Optional Materials and Tools - Not Included in Kit

Materials to Insulate Shed prior to installing Interior Wall Kit

2" thick Foam Board Insulation 364 sq ft. (covers walls and ceiling)

96 sq ft additional for floor

6 mm Poly - Air Vapor Barrier -

Tools -Staple Gun Utility Knife Caulking Gun and Caulking Exploded view of all parts necessary to complete Interior Wall Section Ceiling and Panelized Walls. Identify all parts prior to starting.