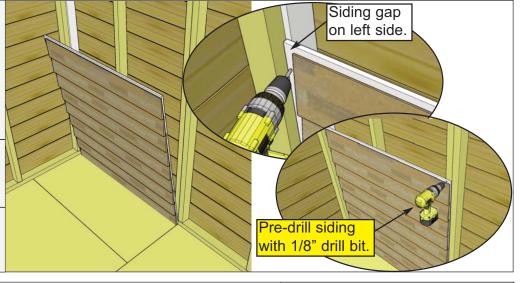

Utility Knife Caulking Gun and Caulking Exploded view of all parts necessary to complete Interior Wall Section Ceiling and Panelized Walls. Identify all parts prior to starting.





# 1. Ceiling Plywood Section





## 2. Wall Section



 Position and attach Rear Wall Nailing Cleats in rear wall corners only. There are 2 cleats per corner.
 Evenly space. Attach with 3 - 2 1/2" Screws per piece.

Parts

2A - Rear Wall Nailing Cleats
(1 1/2" x 2 1/2" x 30") x 4

Hardware
x 12 total

**4.** Position and attach Bottom Rear Wall Panel against cleat. Plywood extends past siding on left side. Attach with **4 - 1 1/4" Screws** per piece

**4 - 1 1/4" Screws** per piece. 1 screw per corner.

#### Parts

2B - Bottom Rear Wall Panel (42 3/4"w x 44 1/2"h) x 1

Hardware
S2 - 1 1/4" Screws
x 4 total





**5.** Position and attach Top Rear Wall Panel against cleat. Plywood extends past siding on left side. Attach with **4 - 1 1/4" Screws** per piece. 1 screw per corner.

#### Parts

**2C - Top Rear Wall Panel** (42 3/4"w x 40 1/4"h) **x 1** 

Hardware
S2 - 1 1/4" Screws
x 4 total

**6.** Position and attach Bottom Rear Wall Panel against cleat. Plywood extends past siding on right side. Attach with **4 - 1 1/4**" **Screws** per piece. 1 screw per corner.

#### <u>Parts</u>

**2B - Bottom Rear Wall Panel** (42 3/4"w x 44 1/2"h) **x 1** 

Hardware
S2 - 1 1/4" Screws
x 4 total





**7.** Position and attach Top Rear Wall Panel against cleat. Plywood extends past siding on right side. Attach with **4 - 1 1/4" Screws** per piece. 1 screw per corner.

#### Parts

**2C - Top Rear Wall Panel*