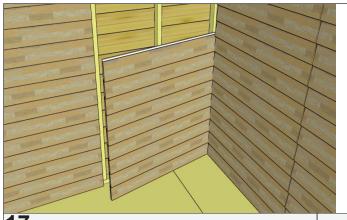

anel in center betweem left/right transom windows. Attach with **4 - 1 1/4" Screws** per piece.

Parts
2H - Transom Window Wall Panel - Center
(39 1/4"w x 22 1/4"h) x 1

Hardware
S2 - 1 1/4" Screws
x 4 total



**15.** Position and attach Bottom Right Side Wall Panel in front corner. Panel will slide in between window panel in corner. Attach with **4 - 1 1/4" Screws** per piece.

Parts
2I - Bottom Right Side Wall Panel
- Front
(45 1/4"w x 44 1/2"h) x 1

Hardware
S2 - 1 1/4" Screws
x 4 total



**16.** Position and attach Top Right Side Wall Panel Angled in front corner. Panel will slide in between window panel in front corner. Attach with **4 - 1 1/4" Screws** per piece.



Parts
2J - Top Right Side Wall Panel
- Angle Front
(45 1/4"w x 57 5/8"h) x 1

Hardware
S2 - 1 1/4" Screws
x 4 total



**17.** Position and attach Bottom Right Side Wall Panel in rear corner. Panel will slide in between window panel in corner. Attach with **4 - 1 1/4" Screws** per piece.



Parts

2K - Bottom Right Side Wall Panel

- Rear

(44 7/8"w x 44 1/2"h) x 1

Hardware
S2 - 1 1/4" Screws
x 4 total



**18.** Position and attach Top Right Side Wall Panel Angled in rear corner. Panel will slide in between window panel in corner. Attach with **4 - 1 1/4**" **Screws** per piece.



2L - Top Right Side Wall Panel
- Angle Rear
(44 7/8"w x 49"h) x 1

Hardware
S2 - 1 1/4" Screws
x 4 total



**19.** Complete Left Side Wall Panels following **Steps 15-18**.

#### <u>Parts</u>

2I - Bottom Left Side Wall Panel - Front

(45 1/4"w x 44 1/2"h) x 1

2J - Top Left Side Wall Panel Angle - Front

(45 1/4"w x 57 5/8