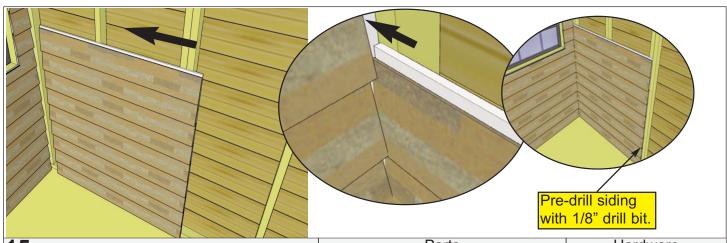

ing on left side. Siding will overhange window wall siding on bottom. Attach with **4 - 1 1/4" Screws** per piece.

Parts

2G - Transom Window Wall Panel
(46 1/2"w x 23 1/4"h) x 1

Hardware
S2 - 1 1/4" Screws x 4 total

**13.** Position and attach Transom Window Wall Panel in right top corner. Plywood extends past siding on right side. Siding will overhang window wall siding on bottom. Attach with **4 - 1 1/4" Screws** per piece.

Parts

2G - Transom Window Wall Panel
(46 1/2"w x 23 1/4"h) x 1

Hardware

S2 - 1 1/4" Screws x 4 total



**14.** Position and attach Transom Window Wall Panel in center betweem left/right transom windows. Attach with **4 - 1 1/4" Screws** per piece.

Parts
2H - Transom Window Wall Panel - Center
(39 1/4"w x 22 1/4"h) x 1

Hardware
S2 - 1 1/4" Screws
x 4 total



**15.** Position and attach Bottom Right Side Wall Panel in front corner. Panel will slide in between window panel in corner. Attach with **4 - 1 1/4" Screws** per piece.

Parts
2I - Bottom Right Side Wall Panel
- Front
(45 1/4"w x 44 1/2"h) x 1

Hardware
S2 - 1 1/4" Screws
x 4 total



**16.** Position and attach Top Right Side Wall Panel Angled in front corner. Panel will slide in between window panel in front corner. Attach with **4 - 1 1/4" Screws** per piece.



Parts
2J - Top Right Side Wall Panel
- Angle Front
(45 1/4"w x 57 5/8"h) x 1

Hardware
S2 - 1 1/4" Screws
x 4 total



**17.** Position and attach Bottom Right Side Wall Panel in rear corner. Panel will slide in between window panel in corner. Attach with **4 - 1 1/4" Screws** per piece.



Parts

2K - Bottom Right Side Wall