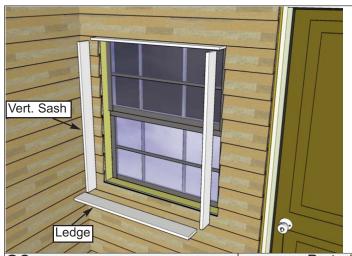

- Rear

(44 7/8"w x 44 1/2"h) x 1

Hardware
S2 - 1 1/4" Screws
x 4 total



**18.** Position and attach Top Right Side Wall Panel Angled in rear corner. Panel will slide in between window panel in corner. Attach with **4 - 1 1/4**" **Screws** per piece.



2L - Top Right Side Wall Panel
- Angle Rear
(44 7/8"w x 49"h) x 1

Hardware
S2 - 1 1/4" Screws
x 4 total



**19.** Complete Left Side Wall Panels following **Steps 15-18**.

#### <u>Parts</u>

2I - Bottom Left Side Wall Panel - Front

(45 1/4"w x 44 1/2"h) x 1

2J - Top Left Side Wall Panel Angle - Front

(45 1/4"w x 57 5/8"h) x 1

2K - Bottom Left Side Wall Panel - Rear

(44 7/8"w x 44 1/2"h) x 1

2L - Top Left Side Wall Panel Angle - Rear

(44 7/8"w x 49"h) x 1

<u>Hardware</u>

**S2 - 1 1/4" Screws** x 16 total

## 3. Trim Section



**20.** Locate Top, Vertical and Ledge Sash pieces. Starting with Top Sash, position in window cavity framing. Attach with 6 - 1 1/2" Finishing Nails.

Parts (Steps 20 - 21)

**3A - Straight Cut Top Sash** (1/2" x 2 7/8" x 35 7/8") **x 1 /window** 

**3B - Straight Cut Vertical Sash** (5/8" x 2 7/8" x 35 3/8") **x 2 /window** 

**3C - Straight Cut Ledge** (5/8" x 3 3/8" x 29 1/8") **x 1 /window** 

Top Sash

Hardware (Steps 20 - 21)

Hardware (Steps 20 - 21)
N1 - 1 1/2" Finishing Nails
x 48 total



**21.** Position and attach both Straight Cut Vertical Sash pieces in cavity with **6 - 1 1/2**" **Finishing Nails** per piece. Finally, position ledge between vertical sash pieces and attach with **6 - 1 1/2**" **Finishing Nails**. Ledge will protrude out past the vertical sash slightly. Com