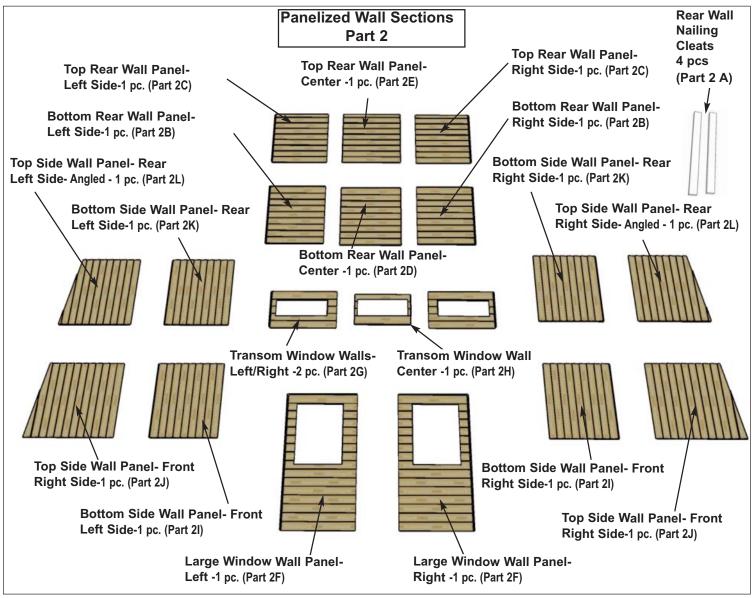

|          |

## 12X8 Studio Interior Wall Kit HARDWARE PACKAGE





### Safety Equipment Required (Not Provided)





Safety Glasses

Work Gloves

## Optional Materials and Tools - Not Included in Kit

Materials to Insulate Shed prior to installing Interior Wall Kit

2" thick Foam Board Insulation 364 sq ft. (covers walls and ceiling)

96 sq ft additional for floor

6 mm Poly - Air Vapor Barrier -

Tools -Staple Gun Utility Knife Caulking Gun and Caulking Exploded view of all parts necessary to complete Interior Wall Section Ceiling and Panelized Walls. Identify all parts prior to starting.





# 1. Ceiling Plywood Section





## 2. Wall Section



 Position and attach Rear Wall Nailing Cleats in rear wall corners only. There are 2 cleats per corner.
 Evenly space. Attach with 3 - 2 1/2" Screws per piece.

Parts

2A - Rear Wall Nailing Cleats
(1 1/2" x 2 1/2" x 30") x 4

Hardware
x 12 total

**4.** Position and attach Bottom Rear Wall Panel against cleat. Plywood extends past siding on left side. Attach with **4 - 1 1/4" Screws** per piece

**4 - 1 1/4" Screws** per piece. 1 screw per corner.

#### Parts

2B - Bottom Rear Wall Panel (42 3/4"w x 44 1/2"h) x 1

Hardware
S2 - 1 1/4" Screws
x 4 total





**5.** Position and attach Top Rear Wall Panel against cleat. Plywood extends past siding on left side. Attach with **4 - 1 1/4" Screws** per piece. 1 screw per corner.

#### Par