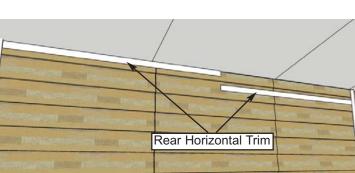

# 12x8 Studio Garden Shed Interior Wall Kit Assembly Manual

Thank you for purchasing a 12x8 Studio Garden Shed Interior Wall Kit. Please take the time to identify all the parts prior to assembly.

Customer agrees to hold Outdoor Living Today and any Authorized Dealers free of any liability for improper installation, maintenance and repair.