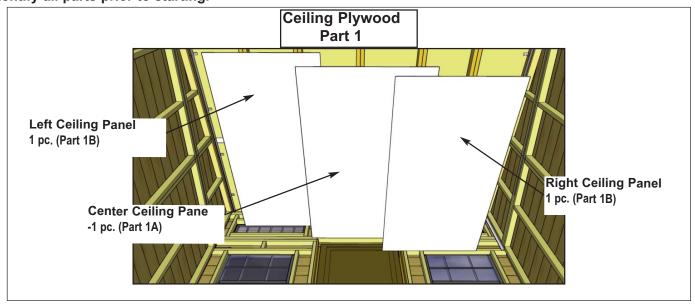

|          |

## 12X8 Studio Interior Wall Kit HARDWARE PACKAGE





### Safety Equipment Required (Not Provided)





Safety Glasses

Work Gloves

## Optional Materials and Tools - Not Included in Kit

Materials to Insulate Shed prior to installing Interior Wall Kit

2" thick Foam Board Insulation 364 sq ft. (covers walls and ceiling)

96 sq ft additional for floor

6 mm Poly - Air Vapor Barrier -

Tools -Staple Gun Utility Knife Caulking Gun and Caulking Exploded view of all parts necessary to complete Interior Wall Section Ceiling and Panelized Walls. Identify all parts prior to starting.





# 1. Ceiling Plywood Section





## 2. Wall Section



 Position and attach Rear Wall Nailing Cleats in rear wall corners only. There are 2 cleats per corner.
 Evenly space. Attach with 3 - 2 1/2" Screws per piece.

Parts

2A - Rear Wall Nailing Cleats
(1 1/2" x 2 1/2" x 30") x 4

Hardware
x 12 total

**4.** Position and attach Bottom Rear Wall Panel against cleat. Plywood extends past siding on left side. Attach with **4 - 1 1/4" Screws** per piece

**4 - 1 1/4" Screws** per piece. 1 screw per corner.

#### Parts

2B - Bottom Rear Wall Panel (42 3/4"w x 44 1/2"h) x 1

Hardware
S2 - 1 1/4" Screws
x 4 total





**5.** Position and attach Top Rear Wall Panel against cleat. Plywood extends past siding on left side. Attach with **4 - 1 1/4" Screws** per piece. 1 screw per corner.

#### P