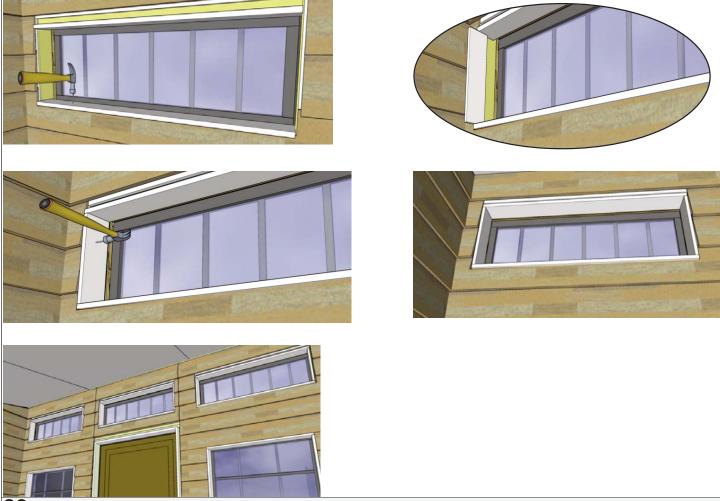

# 12x8 Studio Garden Shed Interior Wall Kit Assembly Manual

Thank you for purchasing a 12x8 Studio Garden Shed Interior Wall Kit. Please take the time to identify all the parts prior to assembly.

Customer agrees to hold Outdoor Living Today and any Authorized Dealers free of any liability for improper installation, maintenance and repair.