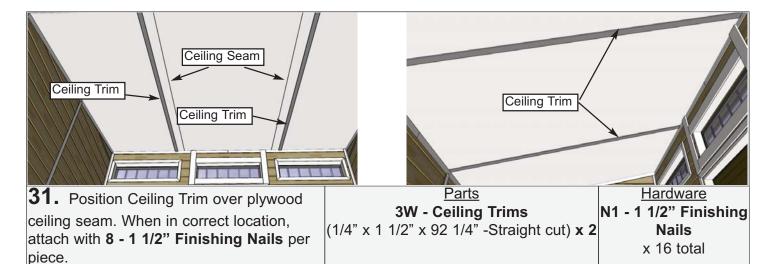

**21.** Position and attach both Straight Cut Vertical Sash pieces in cavity with **6 - 1 1/2**" **Finishing Nails** per piece. Finally, position ledge between vertical sash pieces and attach with **6 - 1 1/2**" **Finishing Nails**. Ledge will protrude out past the vertical sash slightly. Complete sash pieces for 2nd large window.