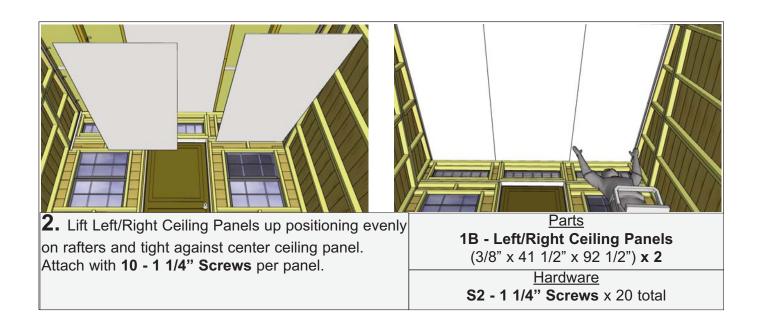

|          |

## 12X8 Studio Interior Wall Kit HARDWARE PACKAGE





### Safety Equipment Required (Not Provided)





Safety Glasses

Work Gloves

## Optional Materials and Tools - Not Included in Kit

Materials to Insulate Shed prior to installing Interior Wall Kit

2" thick Foam Board Insulation 364 sq ft. (covers walls and ceiling)

96 sq ft additional for floor

6 mm Poly - Air Vapor Barrier -

Tools -Staple Gun Utility Knife Caulking Gun and Caulking Exploded view of all parts necessary to complete Interior Wall Section Ceiling and Panelized Walls. Identify all parts prior to starting.





# 1. Ceiling Plywood Section





## 2. Wall Section



 Position and attach Rear Wall Nailing Cleats in rear wall corners only. There are 2 cleats per corner.
 Evenly space. Attach with 3 - 2 1/2" Screws per piece.

Parts

2A - Rear Wall Nailing Cleats
(1 1/2" x 2 1/2" x 30") x 4

Hardware
x 12 total

**4.** Position and attach Bottom Rear Wall Panel against cleat. Plywood extends past siding on left side. Attach with **4 - 1 1/4" Screws** per piece

**4 - 1 1/4" Screws** per piece. 1 screw per corner.

#### Parts

2B - Bottom Rear Wall Panel (42 3/4"w x 44 1/2"h) x 1

Hardware
S2 - 1 1/4" Screws
x 4 total





**5.** Position and attach Top Rear Wall Panel against cleat. Plywood extends past siding on left side. Attach with **4 - 1 1/4" Screws** per piece. 1 screw per corner.

#### Parts

**2C - Top Rear Wall Panel** (