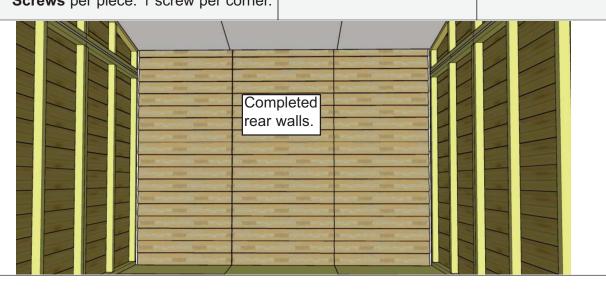

S2 - 1 1/4" Screws
x 4 total

**6.** Position and attach Bottom Rear Wall Panel against cleat. Plywood extends past siding on right side. Attach with **4 - 1 1/4**" **Screws** per piece. 1 screw per corner.

#### <u>Parts</u>

**2B - Bottom Rear Wall Panel** (42 3/4"w x 44 1/2"h) **x 1** 

Hardware
S2 - 1 1/4" Screws
x 4 total





**7.** Position and attach Top Rear Wall Panel against cleat. Plywood extends past siding on right side. Attach with **4 - 1 1/4" Screws** per piece. 1 screw per corner.

#### Parts

**2C - Top Rear Wall Panel** (42 3/4"w x 40 1/4"h) **x 1** 

Hardware

**S2 - 1 1/4" Screws** x 4 total





against middle wall studs. Attach with 4 - 1 1/4" Screws per piece. 1 screw per corner.

2E - Top Center Wall Panel (45 1/4"w x 40 1/4"h) x 1

S2 - 1 1/4" Screws x 4 total





**10.** Position and attach Large Window Wall Panel against wall studs in left corner. Plywood extends past siding on left side. Attach with 6 - 1 1/4" Screws per piece.

Parts 2F - Large Window Wall Panel S2 - 1 1/4" Screws (46 1/2"w x 78"h) x 1

Hardware x 6 total



**11.** Position and attach Large Window Wall Panel against wall studs in right corner. Plywood extends past siding on right side. Attach with **6 - 1 1/4" Screws** per piece.

Parts 2F - Large Window Wall Panel (46 1/2"w x 78"h) x 1

Hardware
S2 - 1 1/4" Screws
x 6 total



**12.** Position and attach Transom Window Wall Panel in left top corner. Plywood extends past siding on left side. Siding will overhange window wall siding on bottom. Attach with **4 - 1 1/4" Screws** per piece.

Parts

2G - Transom Window Wall Pane