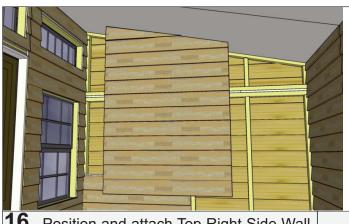

orner. Plywood extends past siding on right side. Siding will overhang window wall siding on bottom. Attach with **4 - 1 1/4" Screws** per piece.

Parts

2G - Transom Window Wall Panel
(46 1/2"w x 23 1/4"h) x 1

Hardware

S2 - 1 1/4" Screws x 4 total



**14.** Position and attach Transom Window Wall Panel in center betweem left/right transom windows. Attach with **4 - 1 1/4" Screws** per piece.

Parts
2H - Transom Window Wall Panel - Center
(39 1/4"w x 22 1/4"h) x 1

Hardware
S2 - 1 1/4" Screws
x 4 total



**15.** Position and attach Bottom Right Side Wall Panel in front corner. Panel will slide in between window panel in corner. Attach with **4 - 1 1/4" Screws** per piece.

Parts
2I - Bottom Right Side Wall Panel
- Front
(45 1/4"w x 44 1/2"h) x 1

Hardware
S2 - 1 1/4" Screws
x 4 total



**16.** Position and attach Top Right Side Wall Panel Angled in front corner. Panel will slide in between window panel in front corner. Attach with **4 - 1 1/4" Screws** per piece.



Parts
2J - Top Right Side Wall Panel
- Angle Front
(45 1/4"w x 57 5/8"h) x 1

Hardware
S2 - 1 1/4" Screws
x 4 total



**17.** Position and attach Bottom Right Side Wall Panel in rear corner. Panel will slide in between window panel in corner. Attach with **4 - 1 1/4" Screws** per piece.



Parts

2K - Bottom Right Side Wall Panel

- Rear

(44 7/8"w x 44 1/2"h) x 1

Hardware
S2 - 1 1/4" Screws
x 4 total



**18.** Position and attach Top Right Side Wall Panel Angled in rear corner. Panel will slide in between window panel in corner. Attach with **4 - 1 1/4**" **Screws** per piece.



2L - Top Right Side Wal