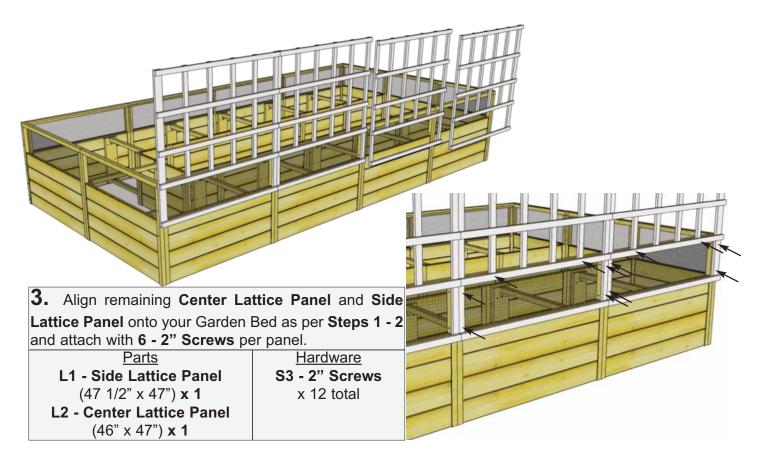

## Parts List Part L1 2 - Side Lattice Panels 47 1/2" wide x 47" high Part L2 2 - Center Lattice Panels 46" wide x 47" high Part L3 4 - Horizontal Cleats 3/4" x 1 1/2" x 10" Part L4 3 - Vertical Braces 3/4" x 3 1/2" x 47"