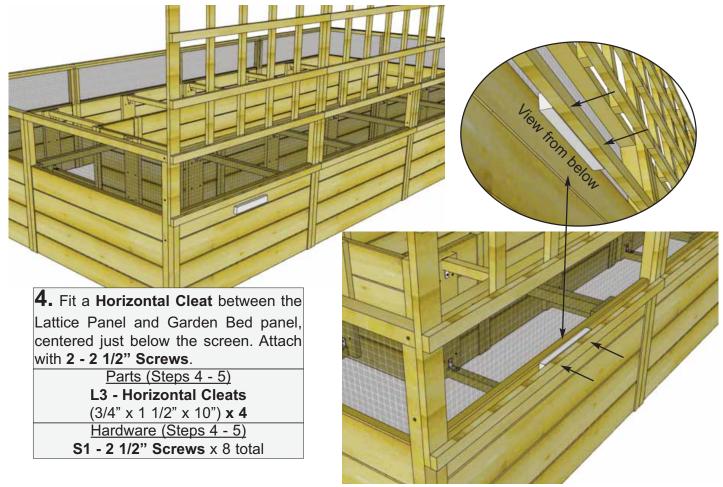

## Parts List Part L1 2 - Side Lattice Panels 47 1/2" wide x 47" high Part L2 2 - Center Lattice Panels 46" wide x 47" high Part L3 4 - Horizontal Cleats 3/4" x 1 1/2" x 10" Part L4 3 - Vertical Braces 3/4" x 3 1/2" x 47"