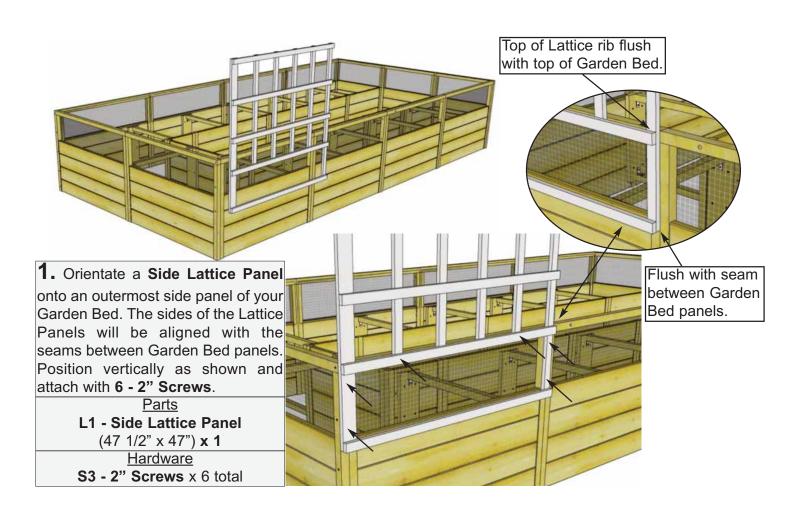

## Parts List Part L1 2 - Side Lattice Panels 47 1/2" wide x 47" high Part L2 2 - Center Lattice Panels 46" wide x 47" high Part L3 4 - Horizontal Cleats 3/4" x 1 1/2" x 10" Part L4 3 - Vertical Braces 3/4" x 3 1/2" x 47"