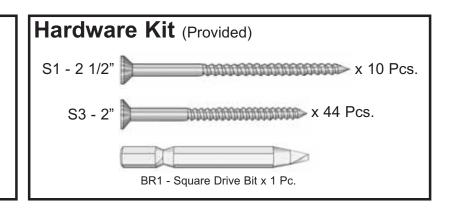

## Parts List Part L1 2 - Side Lattice Panels 47 1/2" wide x 47" high Part L2 2 - Center Lattice Panels 46" wide x 47" high Part L3 4 - Horizontal Cleats 3/4" x 1 1/2" x 10" Part L4 3 - Vertical Braces 3/4" x 3 1/2" x 47"