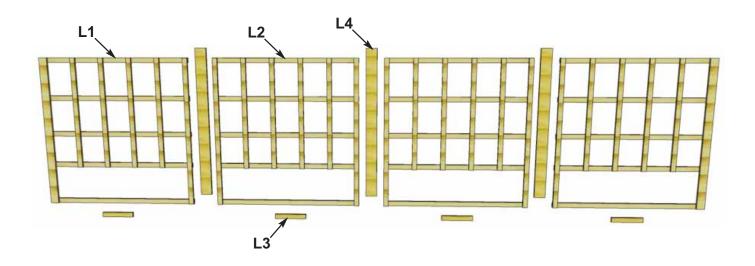

## **Exploded View & Parts List for 16ft Lattice Option**

## Parts List Part L1 2 - Side Lattice Panels 47 1/2" wide x 47" high Part L2 2 - Center Lattice Panels 46" wide x 47" high Part L3 4 - Horizontal Cleats 3/4" x 1 1/2" x 10" Part L4 3 - Vertical Braces 3/4" x 3 1/2" x 47"