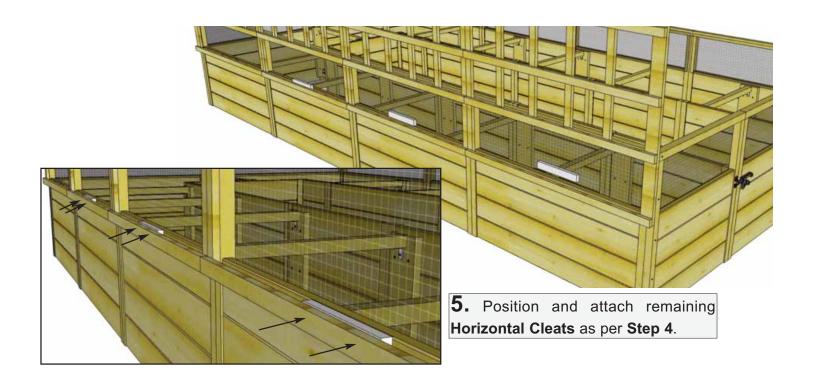

## Parts List Part L1 2 - Side Lattice Panels 47 1/2" wide x 47" high Part L2 2 - Center Lattice Panels 46" wide x 47" high Part L3 4 - Horizontal Cleats 3/4" x 1 1/2" x 10" Part L4 3 - Vertical Braces 3/4" x 3 1/2" x 47"