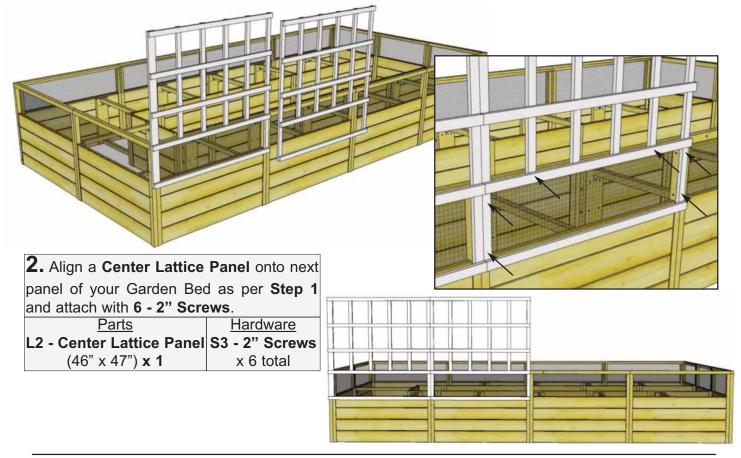

## Parts List Part L1 2 - Side Lattice Panels 47 1/2" wide x 47" high Part L2 2 - Center Lattice Panels 46" wide x 47" high Part L3 4 - Horizontal Cleats 3/4" x 1 1/2" x 10" Part L4 3 - Vertical Braces 3/4" x 3 1/2" x 47"