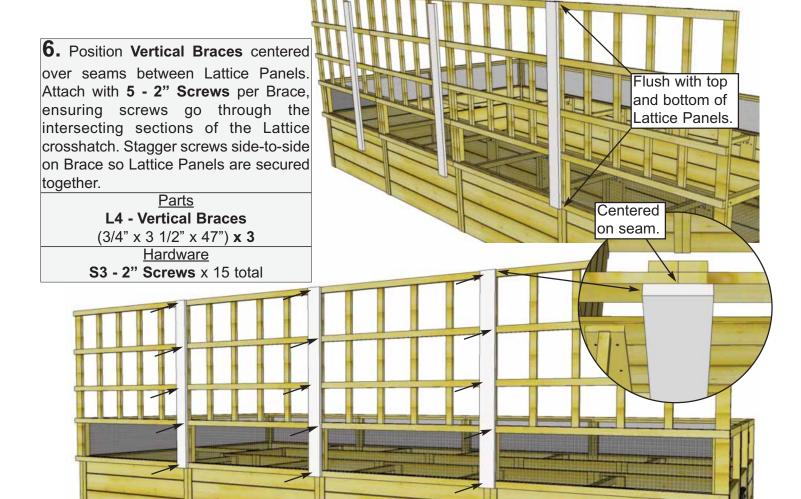

## Parts List Part L1 2 - Side Lattice Panels 47 1/2" wide x 47" high Part L2 2 - Center Lattice Panels 46" wide x 47" high Part L3 4 - Horizontal Cleats 3/4" x 1 1/2" x 10" Part L4 3 - Vertical Braces 3/4" x 3 1/2" x 47"