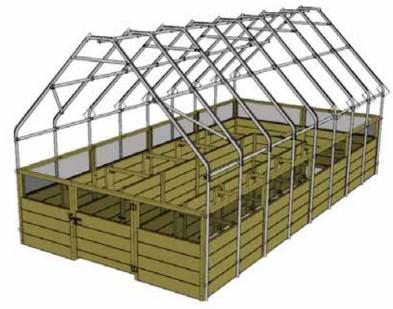

orkmanship. Costs incurred for customer installations are not included.

Failure to use supplied parts included in this kit could result in poor product performance and may void your warranty. Please contact Outdoor Living Today's Customer Toll Free Line if you plan to deviate from our written instructions.

Thank you for purchasing our 8x16 Garden in a Box with Greenhouse Cover. Please take the time to identify all the parts prior to assembly.



# **Exploded View**



















# Step

9







## Step

11

#### Parts & Hardware



Peel off film to reveal adhesive side of protective stripping. Cover top of Greenhouse Frame with protective stripping as shown below. Start at the bottom of **Part 6** as shown. Protective stripping will prevent your frame from damaging the cover.









# Step

13

#### Parts & Hardware

2 x Clips



2 x 1 1/4" Pan Head Screws



2 x Washers





# Parts & Hardware Step 18 x Clips 18 x 1 1/4" Pan Head Screws 18 x Washers Right Side of Unit Left Side of Unit **Rear of Unit**



## Congratulations on assembling your 8x16 Garden in a Box with Greenhouse Cover!

We hope your experience assembling your 8x16 Garden in a Box with Greenhouse Cover has been both positive and rewarding.

We value your feedback and would like to hear back from you on how well we are doing in the following areas:

- 1. Customer Service
- 2. On Time Shipping
- 3. Motor Freight Delivery
- 4. Quality of Materials
- 5. Assembly Manual
- 6. Overall Satisfaction.



Please call, write or email us at:

**Outdoor Living Today** 

Canadian Address 9393 287th Street Maple