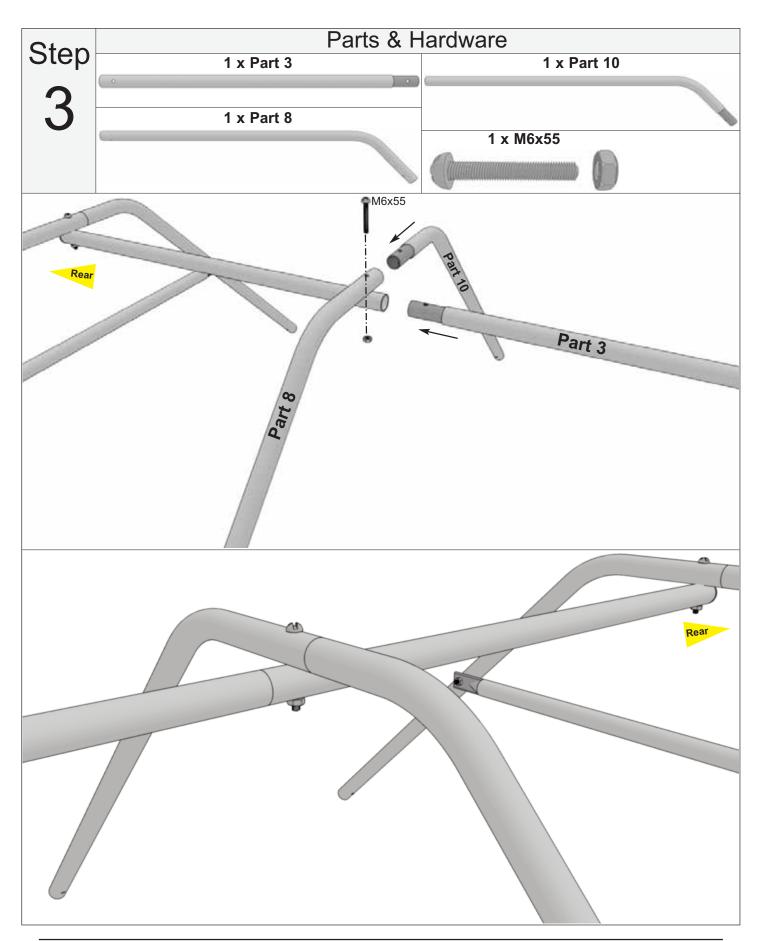

ur commitment to you to courier replacement parts, free of charge, within 10 business days of this notification. Replacement parts will not be provided free of charge after the 30 day grace period.

All structures purchased from Outdoor Living Today are covered for a period of one year for defects in manufacturing and workmanship. Costs incurred for customer installations are not included.

Failure to use supplied parts included in this kit could result in poor product performance and may void your warranty. Please contact Outdoor Living Today's Customer Toll Free Line if you plan to deviate from our written instructions.

Thank you for purchasing our 8x16 Garden in a Box with Greenhouse Cover. Please take the time to identify all the parts prior to assembly.



# **Exploded View**



















# Step

9







## Step

11

#### Parts & Hardware



Peel off film to reveal adhesive side of protective stripping. Cover top of Greenhouse Frame with protective stripping as shown below. Start at the bottom of **Part 6** as shown. Protective stripping will prevent your frame from damaging the cover.









# Step

13

#### Parts & Hardware

2 x Clips



2 x 1 1/4" Pan Head Screws



2 x Washers





# Parts & Hardware Step 18 x Clips 18 x 1 1/4" Pan Head Screws 18 x Washers Right Side of Unit Left Side of Unit **Rear of Unit**



## Congratulations on assembling your 8x16 Garden in a Box with Greenhouse Cover!

We hope your experience assembling your 8x16 Garden in a Box with Greenhouse Cover has been both positive and rewarding.

We value your feedback and would like to h