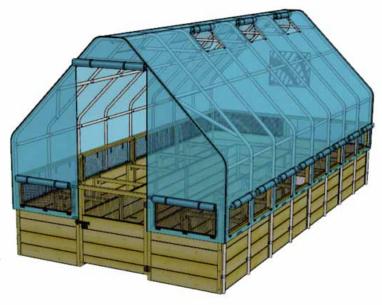

### 8x16 Garden in a Box with Greenhouse Cover Assembly Manual

Thank you for purchasing a 8x16 Garden in a Box with Greenhouse Cover. Please take the time to identify all the parts prior to assembly.

Version #1.2 Jan 27, 2022

Thank you for purchasing our 8x16 Garden in a Box with Greenhouse Cover. Please take the time to identify all the parts prior to assembly.