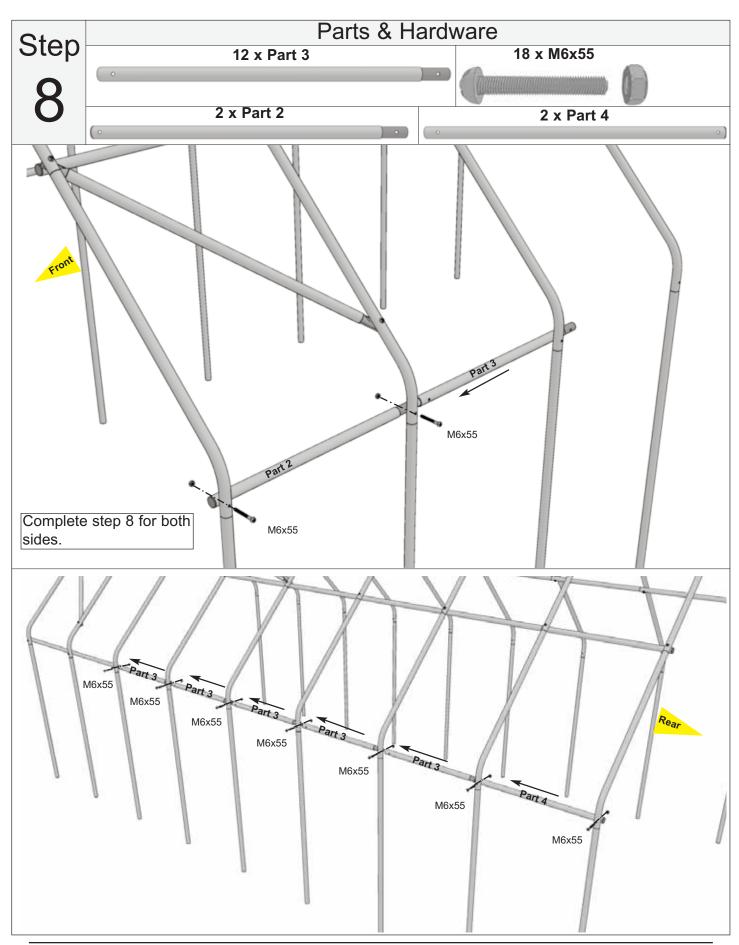

ent to you to courier replacement parts, free of charge, within 10 business days of this notification. Replacement parts will not be provided free of charge after the 30 day grace period.

All structures purchased from Outdoor Living Today are covered for a period of one year for defects in manufacturing and workmanship. Costs incurred for customer installations are not included.

Failure to use supplied parts included in this kit could result in poor product performance and may void your warranty. Please contact Outdoor Living Today's Customer Toll Free Line if you plan to deviate from our written instructions.

Thank you for purchasing our 8x16 Garden in a Box with Greenhouse Cover. Please take the time to identify all the parts prior to assembly.



# **Exploded View**



















# Step

9







## Step

11

#### Parts & Hardware



Peel off film to reveal adhesive side of protective stripping. Cover top of Greenhouse Frame with protective stripping as shown below. Start at the bottom of **Part 6** as shown. Protective stripping will prevent your frame from damaging the cover.









# Step

13

#### Parts & Hardware

2 x Clips



2 x 1 1/4" Pan Head Screws



2 x Washers





# Parts & Hardware Step 18 x Clips 18 x 1 1/4" Pan Head Screws 18 x Washers Right Side of Unit Left Side of Unit **Rear of Unit**



## Congratulations on assembling your 8x16 Garden in a Box with Greenhouse Cover!

We hope your experience assembling your 8x16 Garden in a Box with Greenhouse Cover has been both positive and rewarding.

We value your feedback and would like to hear back f