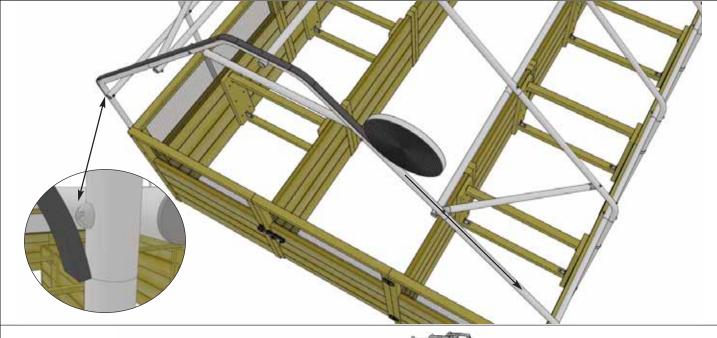

#### Parts & Hardware

Peel off film to reveal adhesive side of protective stripping. Cover top of Greenhouse Frame with protective stripping as shown below. Start at the bottom of **Part 6** as shown. Protective stripping will prevent your frame from damaging the cover.