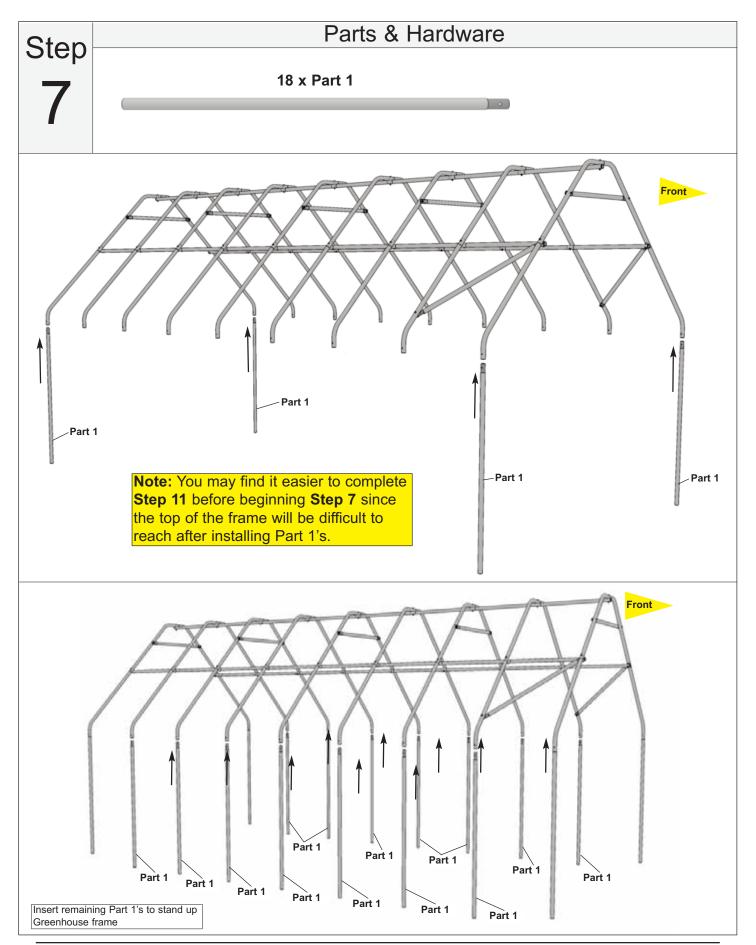

tment to you to courier replacement parts, free of charge, within 10 business days of this notification. Replacement parts will not be provided free of charge after the 30 day grace period.

All structures purchased from Outdoor Living Today are covered for a period of one year for defects in manufacturing and workmanship. Costs incurred for customer installations are not included.

Failure to use supplied parts included in this kit could result in poor product performance and may void your warranty. Please contact Outdoor Living Today's Customer Toll Free Line if you plan to deviate from our written instructions.

Thank you for purchasing our 8x16 Garden in a Box with Greenhouse Cover. Please take the time to identify all the parts prior to assembly.



# **Exploded View**



















# Step

9







## Step

11

#### Parts & Hardware



Peel off film to reveal adhesive side of protective stripping. Cover top of Greenhouse Frame with protective stripping as shown below. Start at the bottom of **Part 6** as shown. Protective stripping will prevent your frame from damaging the cover.









# Step

13

#### Parts & Hardware

2 x Clips



2 x 1 1/4" Pan Head Screws



2 x Washers





# Parts & Hardware Step 18 x Clips 18 x 1 1/4" Pan Head Screws 18 x Washers Right Side of Unit Left Side of Unit **Rear of Unit**



## Congratulations on assembling your 8x16 Garden in a Box with Greenhouse Cover!

We hope your experience assembling your 8x16 Garden in a Box with Greenhouse Cover has been both positive and rewarding.

We value your feedback and would like to hear back