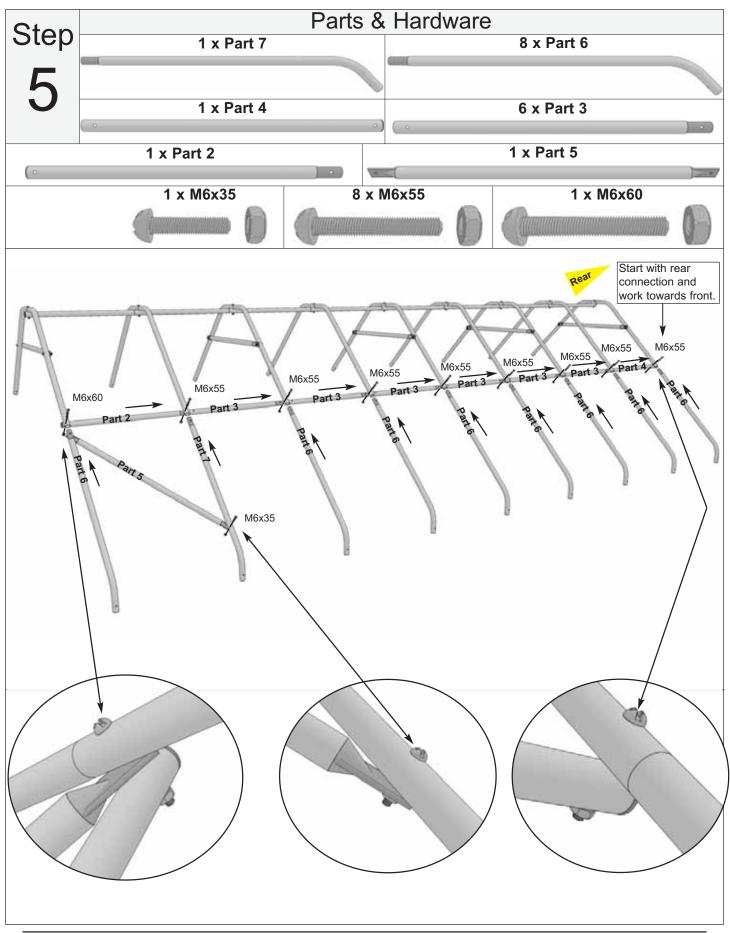

ommitment to you to courier replacement parts, free of charge, within 10 business days of this notification. Replacement parts will not be provided free of charge after the 30 day grace period.

All structures purchased from Outdoor Living Today are covered for a period of one year for defects in manufacturing and workmanship. Costs incurred for customer installations are not included.

Failure to use supplied parts included in this kit could result in poor product performance and may void your warranty. Please contact Outdoor Living Today's Customer Toll Free Line if you plan to deviate from our written instructions.

Thank you for purchasing our 8x16 Garden in a Box with Greenhouse Cover. Please take the time to identify all the parts prior to assembly.



# **Exploded View**



















# Step

9







## Step

11

#### Parts & Hardware



Peel off film to reveal adhesive side of protective stripping. Cover top of Greenhouse Frame with protective stripping as shown below. Start at the bottom of **Part 6** as shown. Protective stripping will prevent your frame from damaging the cover.









# Step

13

#### Parts & Hardware

2 x Clips



2 x 1 1/4" Pan Head Screws



2 x Washers





# Parts & Hardware Step 18 x Clips 18 x 1 1/4" Pan Head Screws 18 x Washers Right Side of Unit Left Side of Unit **Rear of Unit**



## Congratulations on assembling your 8x16 Garden in a Box with Greenhouse Cover!

We hope your experience assembling your 8x16 Garden in a Box with Greenhouse Cover has been both positive and rewarding.

We value your feedback and would like to hear