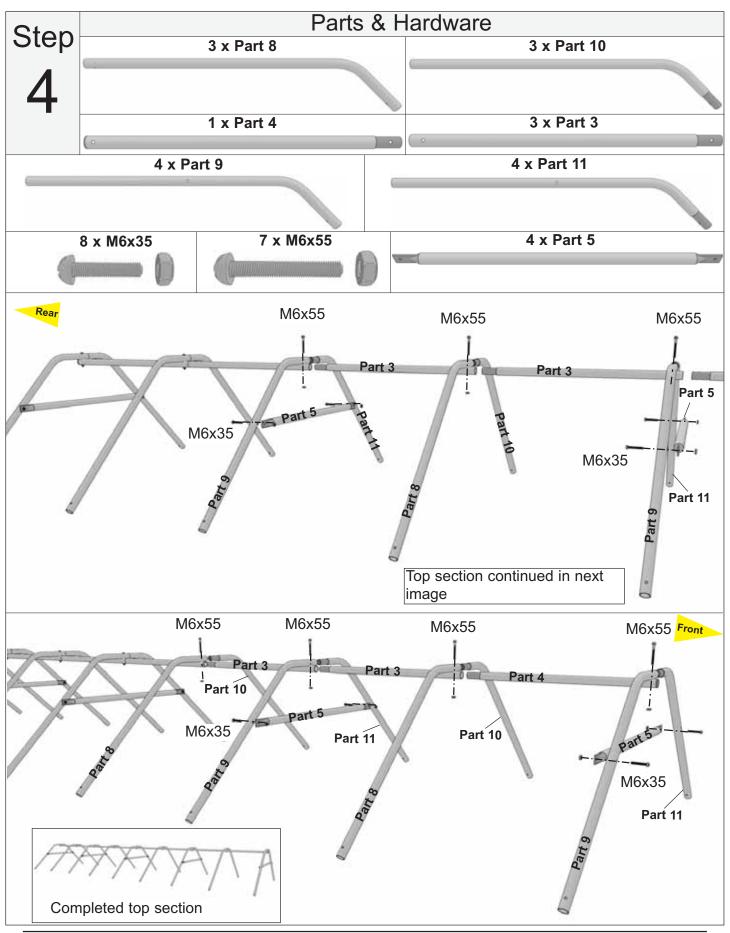

commitment to you to courier replacement parts, free of charge, within 10 business days of this notification. Replacement parts will not be provided free of charge after the 30 day grace period.

All structures purchased from Outdoor Living Today are covered for a period of one year for defects in manufacturing and workmanship. Costs incurred for customer installations are not included.

Failure to use supplied parts included in this kit could result in poor product performance and may void your warranty. Please contact Outdoor Living Today's Customer Toll Free Line if you plan to deviate from our written instructions.

Thank you for purchasing our 8x16 Garden in a Box with Greenhouse Cover. Please take the time to identify all the parts prior to assembly.



# **Exploded View**



















# Step

9







## Step

11

#### Parts & Hardware



Peel off film to reveal adhesive side of protective stripping. Cover top of Greenhouse Frame with protective stripping as shown below. Start at the bottom of **Part 6** as shown. Protective stripping will prevent your frame from damaging the cover.









# Step

13

#### Parts & Hardware

2 x Clips



2 x 1 1/4" Pan Head Screws



2 x Washers





# Parts & Hardware Step 18 x Clips 18 x 1 1/4" Pan Head Screws 18 x Washers Right Side of Unit Left Side of Unit **Rear of Unit**



## Congratulations on assembling your 8x16 Garden in a Box with Greenhouse Cover!

We hope your experience assembling your 8x16 Garden in a Box with Greenhouse Cover has been both positive and rewarding.

We value your feedback and would like to hea