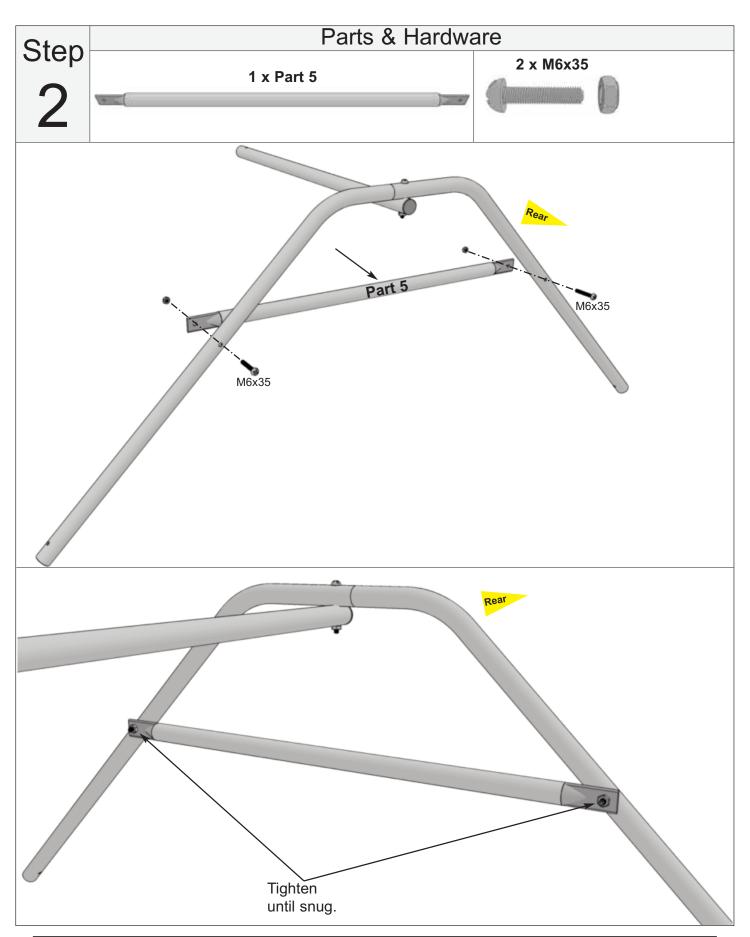

our commitment to you to courier replacement parts, free of charge, within 10 business days of this notification. Replacement parts will not be provided free of charge after the 30 day grace period.

All structures purchased from Outdoor Living Today are covered for a period of one year for defects in manufacturing and workmanship. Costs incurred for customer installations are not included.

Failure to use supplied parts included in this kit could result in poor product performance and may void your warranty. Please contact Outdoor Living Today's Customer Toll Free Line if you plan to deviate from our written instructions.

Thank you for purchasing our 8x16 Garden in a Box with Greenhouse Cover. Please take the time to identify all the parts prior to assembly.



# **Exploded View**



















# Step

9







## Step

11

#### Parts & Hardware



Peel off film to reveal adhesive side of protective stripping. Cover top of Greenhouse Frame with protective stripping as shown below. Start at the bottom of **Part 6** as shown. Protective stripping will prevent your frame from damaging the cover.









# Step

13

#### Parts & Hardware

2 x Clips



2 x 1 1/4" Pan Head Screws



2 x Washers





# Parts & Hardware Step 18 x Clips 18 x 1 1/4" Pan Head Screws 18 x Washers Right Side of Unit Left Side of Unit **Rear of Unit**



## Congratulations on assembling your 8x16 Garden in a Box with Greenhouse Cover!

We hope your experience assembling your 8x16 Garden in a Box with Greenhouse Cover has been both positive and rewarding.

We value your feedback and would like to