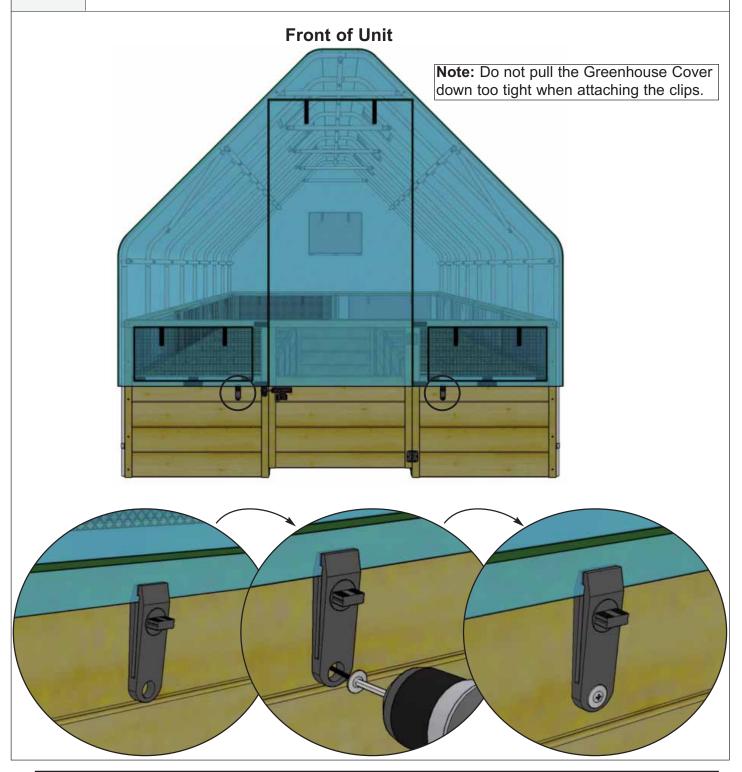

# Parts & Hardware Step 18 x Clips 18 x 1 1/4" Pan Head Screws 18 x Washers Right Side of Unit Left Side of Unit **Rear of Unit**