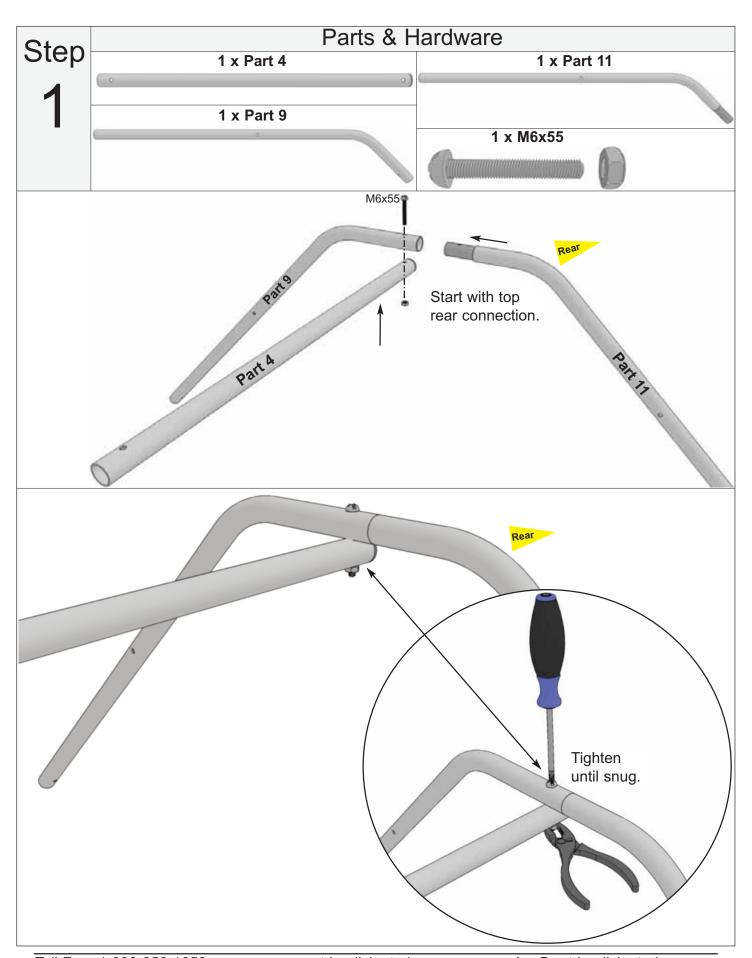

is our commitment to you to courier replacement parts, free of charge, within 10 business days of this notification. Replacement parts will not be provided free of charge after the 30 day grace period.

All structures purchased from Outdoor Living Today are covered for a period of one year for defects in manufacturing and workmanship. Costs incurred for customer installations are not included.

Failure to use supplied parts included in this kit could result in poor product performance and may void your warranty. Please contact Outdoor Living Today's Customer Toll Free Line if you plan to deviate from our written instructions.

Thank you for purchasing our 8x16 Garden in a Box with Greenhouse Cover. Please take the time to identify all the parts prior to assembly.



# **Exploded View**



















# Step

9







## Step

11

#### Parts & Hardware



Peel off film to reveal adhesive side of protective stripping. Cover top of Greenhouse Frame with protective stripping as shown below. Start at the bottom of **Part 6** as shown. Protective stripping will prevent your frame from damaging the cover.









# Step

13

#### Parts & Hardware

2 x Clips



2 x 1 1/4" Pan Head Screws



2 x Washers





# Parts & Hardware Step 18 x Clips 18 x 1 1/4" Pan Head Screws 18 x Washers Right Side of Unit Left Side of Unit **Rear of Unit**



## Congratulations on assembling your 8x16 Garden in a Box with Greenhouse Cover!

We hope your experience assembling your 8x16 Garden in a Box with Greenhouse Cover has been both positive and rewarding.

We value your feedback and would like