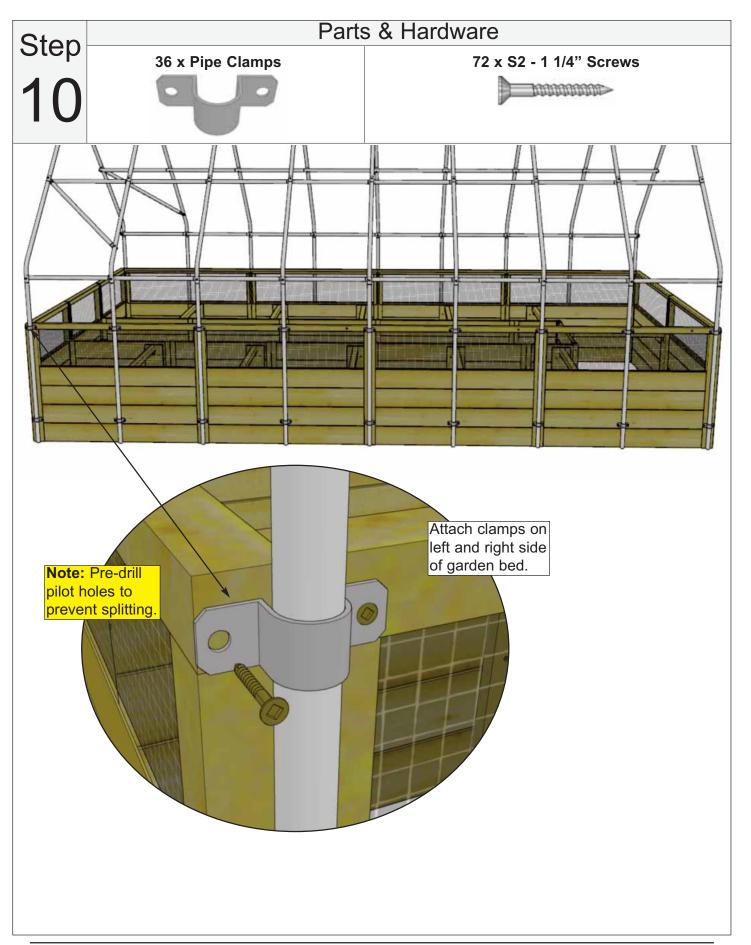

rier replacement parts, free of charge, within 10 business days of this notification. Replacement parts will not be provided free of charge after the 30 day grace period.

All structures purchased from Outdoor Living Today are covered for a period of one year for defects in manufacturing and workmanship. Costs incurred for customer installations are not included.

Failure to use supplied parts included in this kit could result in poor product performance and may void your warranty. Please contact Outdoor Living Today's Customer Toll Free Line if you plan to deviate from our written instructions.

Thank you for purchasing our 8x16 Garden in a Box with Greenhouse Cover. Please take the time to identify all the parts prior to assembly.



# **Exploded View**



















# Step

9







## Step

11

#### Parts & Hardware



Peel off film to reveal adhesive side of protective stripping. Cover top of Greenhouse Frame with protective stripping as shown below. Start at the bottom of **Part 6** as shown. Protective stripping will prevent your frame from damaging the cover.









# Step

13

#### Parts & Hardware

2 x Clips



2 x 1 1/4" Pan Head Screws



2 x Washers





# Parts & Hardware Step 18 x Clips 18 x 1 1/4" Pan Head Screws 18 x Washers Right Side of Unit Left Side of Unit **Rear of Unit**



## Congratulations on assembling your 8x16 Garden in a Box with Greenhouse Cover!

We hope your experience assembling your 8x16 Garden in a Box with Greenhouse Cover has been both positive and rewarding.

We value your feedback and would like to hear back from you on how we