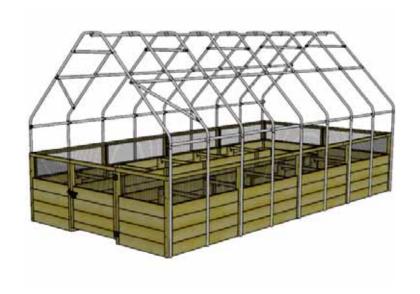

ourier replacement parts, free of charge, within 10 business days of this notification. Replacement parts will not be provided free of charge after the 30 day grace period.

All structures purchased from Outdoor Living Today are covered for a period of one year for defects in manufacturing and workmanship. Costs incurred for customer installations are not included.

Failure to use supplied parts included in this kit could result in poor product performance and may void your warranty. Please contact Outdoor Living Today's Customer Toll Free Line if you plan to deviate from our written instructions.

Thank you for purchasing our 8x16 Garden in a Box with Greenhouse Cover. Please take the time to identify all the parts prior to assembly.



# **Exploded View**



















# Step

9







## Step

11

#### Parts & Hardware



Peel off film to reveal adhesive side of protective stripping. Cover top of Greenhouse Frame with protective stripping as shown below. Start at the bottom of **Part 6** as shown. Protective stripping will prevent your frame from damaging the cover.









# Step

13

#### Parts & Hardware

2 x Clips



2 x 1 1/4" Pan Head Screws



2 x Washers





# Parts & Hardware Step 18 x Clips 18 x 1 1/4" Pan Head Screws 18 x Washers Right Side of Unit Left Side of Unit **Rear of Unit**



## Congratulations on assembling your 8x16 Garden in a Box with Greenhouse Cover!

We hope your experience assembling your 8x16 Garden in a Box with Greenhouse Cover has been both positive and rewarding.

We value your feedback and would like to hear back from you on how