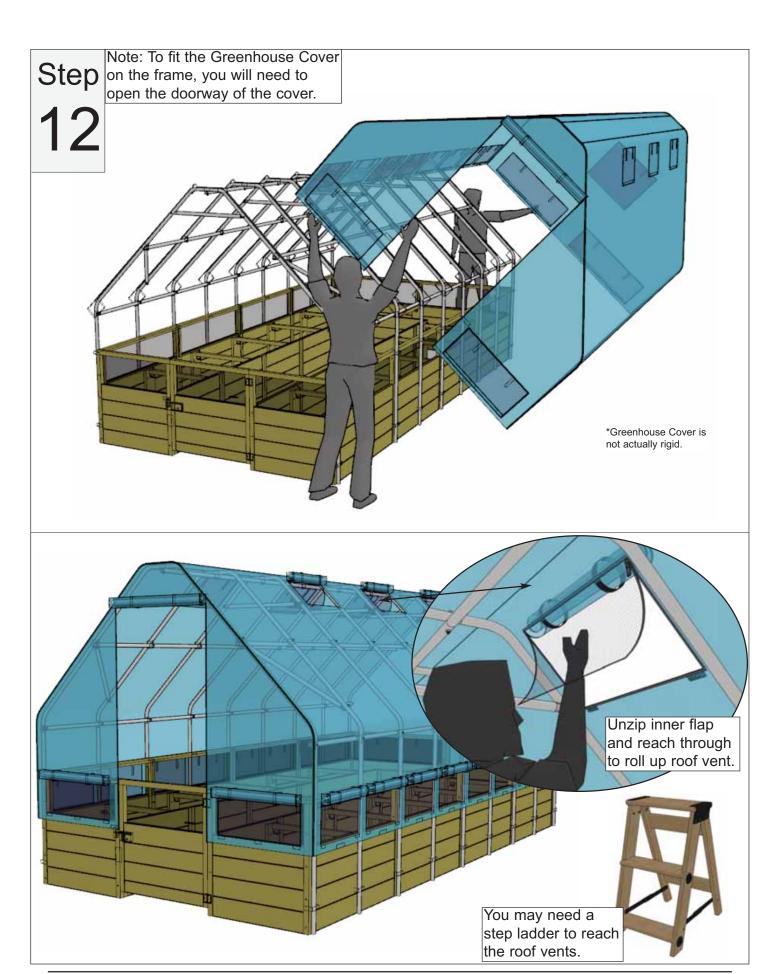

kmanship. Costs incurred for customer installations are not included.

Failure to use supplied parts included in this kit could result in poor product performance and may void your warranty. Please contact Outdoor Living Today's Customer Toll Free Line if you plan to deviate from our written instructions.

Thank you for purchasing our 8x16 Garden in a Box with Greenhouse Cover. Please take the time to identify all the parts prior to assembly.



# **Exploded View**



















# Step

9







## Step

11

#### Parts & Hardware



Peel off film to reveal adhesive side of protective stripping. Cover top of Greenhouse Frame with protective stripping as shown below. Start at the bottom of **Part 6** as shown. Protective stripping will prevent your frame from damaging the cover.









# Step

13

#### Parts & Hardware

2 x Clips



2 x 1 1/4" Pan Head Screws



2 x Washers





# Parts & Hardware Step 18 x Clips 18 x 1 1/4" Pan Head Screws 18 x Washers Right Side of Unit Left Side of Unit **Rear of Unit**



## Congratulations on assembling your 8x16 Garden in a Box with Greenhouse Cover!

We hope your experience assembling your 8x16 Garden in a Box with Greenhouse Cover has been both positive and rewarding.

We value your feedback and would like to hear back from you on how well we are doing in the following areas:

- 1. Customer Service
- 2. On Time Shipping
- 3. Motor Freight Delivery
- 4. Quality of Materials
- 5. Assembly Manual
- 6. Overall Satisfaction.



Please call, write or email us at:

**Outdoor Living Today** 

Canadian Address 9393 287th Street Maple Ri