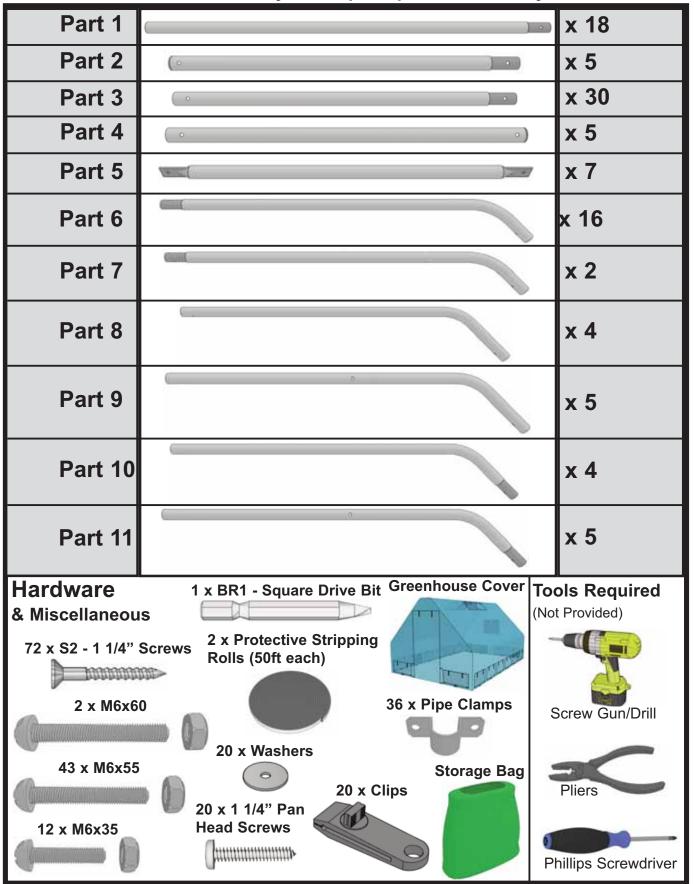

### 8x16 Garden in a Box with Greenhouse Cover Assembly Manual

Thank you for purchasing a 8x16 Garden in a Box with Greenhouse Cover. Please take the time to identify all the parts prior to assembly.

Version #1.2 Jan 27, 2022

Thank you for purchasing our 8x16 Garden in a Box with Greenhouse Cover. Please take the time to identify all the parts prior to assembly.