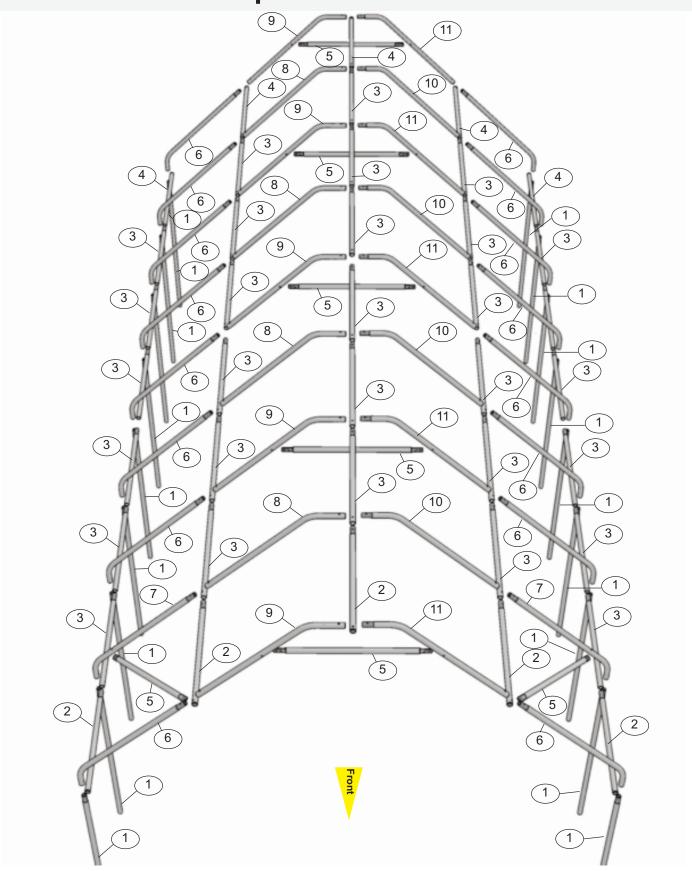

t is our commitment to you to courier replacement parts, free of charge, within 10 business days of this notification. Replacement parts will not be provided free of charge after the 30 day grace period.

All structures purchased from Outdoor Living Today are covered for a period of one year for defects in manufacturing and workmanship. Costs incurred for customer installations are not included.

Failure to use supplied parts included in this kit could result in poor product performance and may void your warranty. Please contact Outdoor Living Today's Customer Toll Free Line if you plan to deviate from our written instructions.

Thank you for purchasing our 8x16 Garden in a Box with Greenhouse Cover. Please take the time to identify all the parts prior to assembly.



# **Exploded View**



















# Step

9







## Step

11

#### Parts & Hardware



Peel off film to reveal adhesive side of protective stripping. Cover top of Greenhouse Frame with protective stripping as shown below. Start at the bottom of **Part 6** as shown. Protective stripping will prevent your frame from damaging the cover.









# Step

13

#### Parts & Hardware

2 x Clips



2 x 1 1/4" Pan Head Screws



2 x Washers





# Parts & Hardware Step 18 x Clips 18 x 1 1/4" Pan Head Screws 18 x Washers Right Side of Unit Left Side of Unit **Rear of Unit**



## Congratulations on assembling your 8x16 Garden in a Box with Greenhouse Cover!

We hope your experience assembling your 8x16 Garden in a Box with Greenhouse Cover has been both positive and rewarding.

We value your feedback and would lik