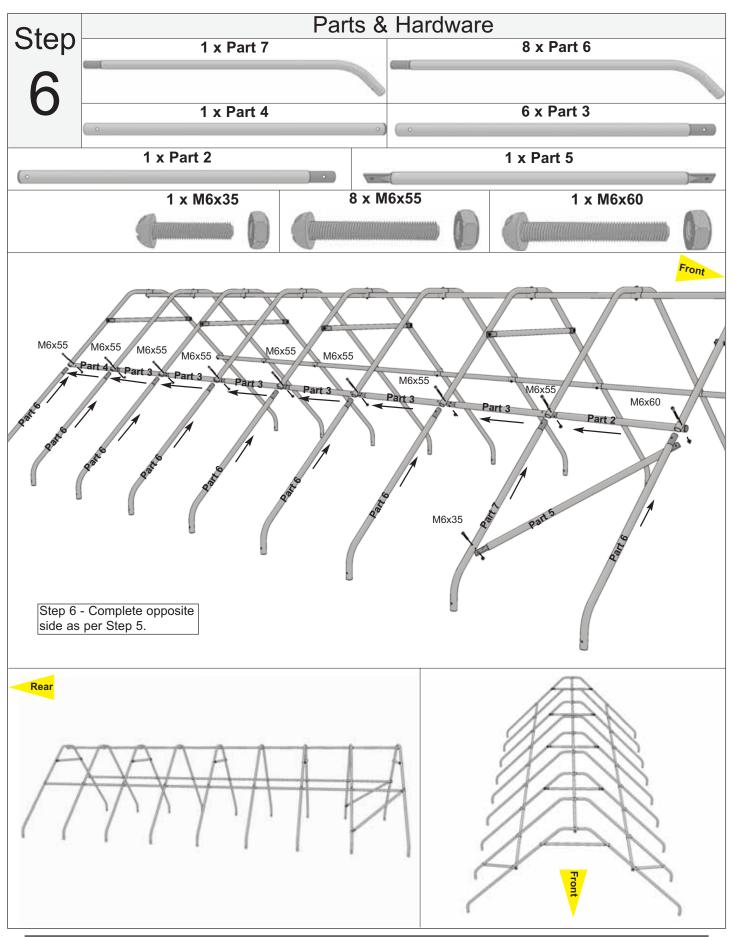

mitment to you to courier replacement parts, free of charge, within 10 business days of this notification. Replacement parts will not be provided free of charge after the 30 day grace period.

All structures purchased from Outdoor Living Today are covered for a period of one year for defects in manufacturing and workmanship. Costs incurred for customer installations are not included.

Failure to use supplied parts included in this kit could result in poor product performance and may void your warranty. Please contact Outdoor Living Today's Customer Toll Free Line if you plan to deviate from our written instructions.

Thank you for purchasing our 8x16 Garden in a Box with Greenhouse Cover. Please take the time to identify all the parts prior to assembly.



# **Exploded View**



















# Step

9







## Step

11

#### Parts & Hardware



Peel off film to reveal adhesive side of protective stripping. Cover top of Greenhouse Frame with protective stripping as shown below. Start at the bottom of **Part 6** as shown. Protective stripping will prevent your frame from damaging the cover.









# Step

13

#### Parts & Hardware

2 x Clips



2 x 1 1/4" Pan Head Screws



2 x Washers





# Parts & Hardware Step 18 x Clips 18 x 1 1/4" Pan Head Screws 18 x Washers Right Side of Unit Left Side of Unit **Rear of Unit**



## Congratulations on assembling your 8x16 Garden in a Box with Greenhouse Cover!

We hope your experience assembling your 8x16 Garden in a Box with Greenhouse Cover has been both positive and rewarding.

We value your feedback and would like to hear ba