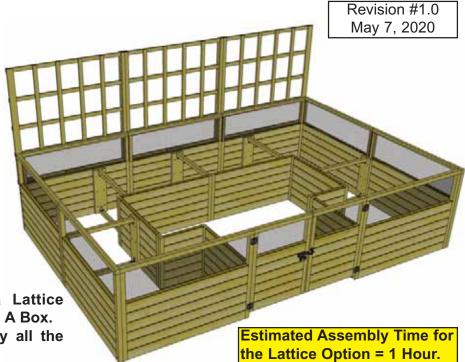

## Lattice Option for 12'X8' - 2x4 Model Garden In A Box Assembly Manual

Thank you for purchasing a Lattice Option for your 12'x8' Garden In A Box. Please take the time to identify all the parts prior to assembly.