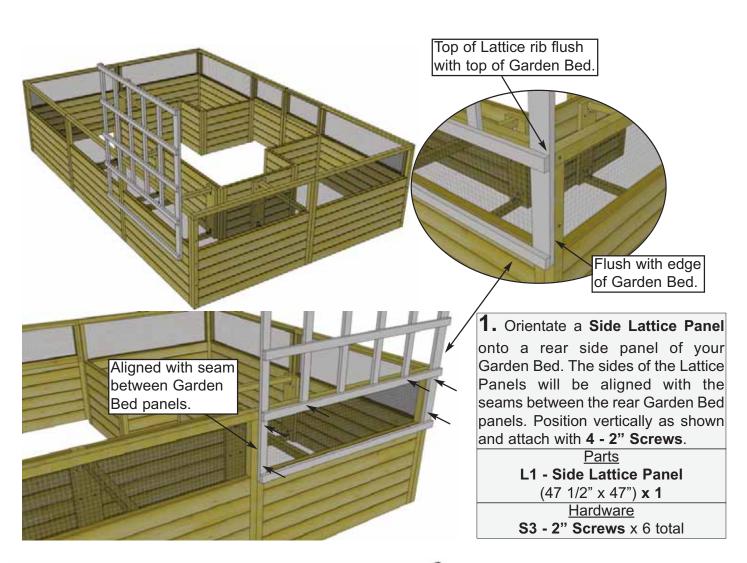

## **Exploded View & Parts List for Lattice Option**

| Parts   | List                                             |
|---------|--------------------------------------------------|
| Part L1 | 2 - Side Lattice Panels                          |
| Part L2 | 47 1/2" wide x 47" high 1 - Center Lattice Panel |
|         | 46" wide x 47" high                              |
| Part L3 | 3 - Horizontal Cleats                            |
|         | 3/4" x 1 1/2" x 10"                              |
| Part L4 | 2 - Vertical Braces                              |
|         | 3/4" x 3 1/2" x 47"                              |