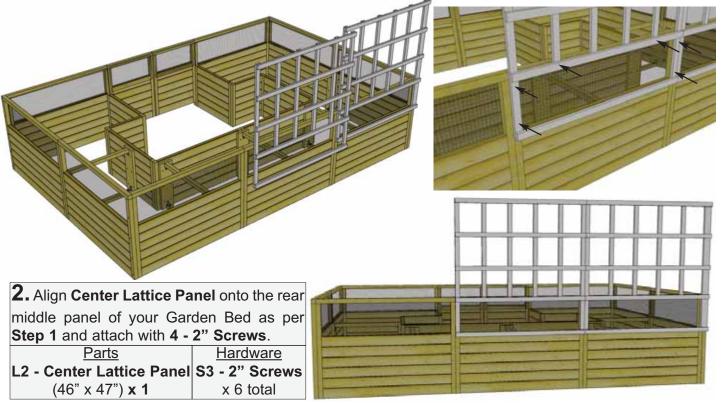

## **Exploded View & Parts List for Lattice Option**

| Parts   | List                                             |
|---------|--------------------------------------------------|
| Part L1 | 2 - Side Lattice Panels                          |
| Part L2 | 47 1/2" wide x 47" high 1 - Center Lattice Panel |
|         | 46" wide x 47" high                              |
| Part L3 | 3 - Horizontal Cleats                            |
|         | 3/4" x 1 1/2" x 10"                              |
| Part L4 | 2 - Vertical Braces                              |
|         | 3/4" x 3 1/2" x 47"                              |