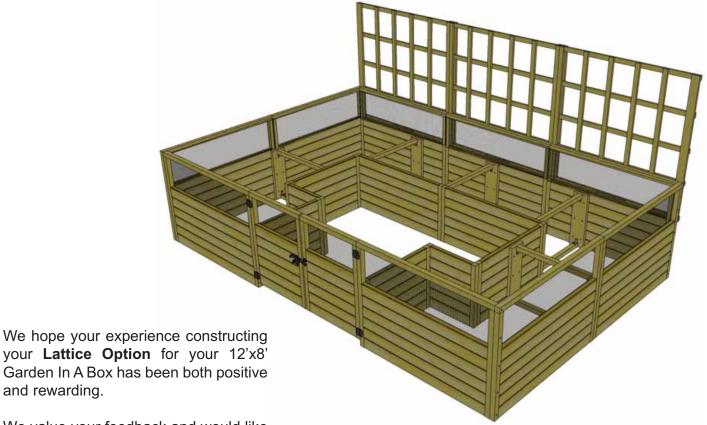

## Congratulations on Assembling your Lattice Option for your 12'x8' Garden In A Box!

We value your feedback and would like to hear back from you on how well we are doing in the following areas:

1. Customer Service

and rewarding.

- 2. On Time Shipping
- 3. Motor Freight Delivery
- 4. Quality of Materials
- 5. Assembly Manual
- 6. Overall Satisfaction.

Toll Line: 1.888.658.1658

**Outdoor Living Today** 

United States Address Canadian Address 9393 287th Street P.O. Box 96