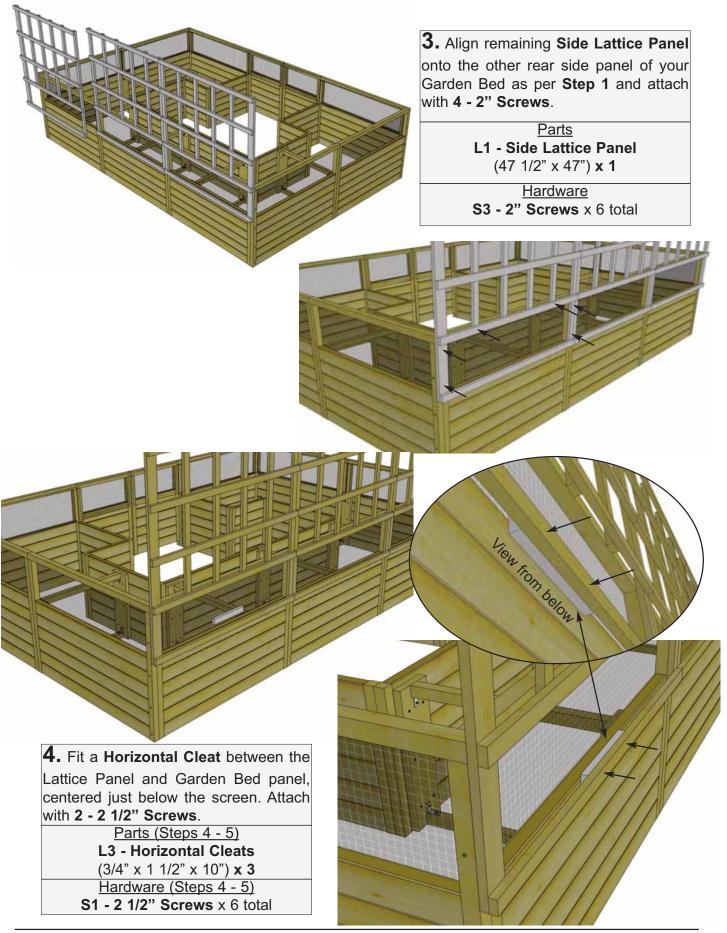

## **Exploded View & Parts List for Lattice Option**

| Parts   | List                                             |
|---------|--------------------------------------------------|
| Part L1 | 2 - Side Lattice Panels                          |
| Part L2 | 47 1/2" wide x 47" high 1 - Center Lattice Panel |
|         | 46" wide x 47" high                              |
| Part L3 | 3 - Horizontal Cleats                            |
|         | 3/4" x 1 1/2" x 10"                              |
| Part L4 | 2 - Vertical Braces                              |
|         | 3/4" x 3 1/2" x 47"                              |