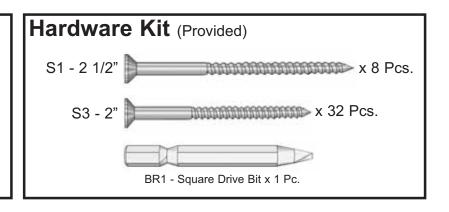

## **Exploded View & Parts List for Lattice Option**

| Parts   | List                                             |
|---------|--------------------------------------------------|
| Part L1 | 2 - Side Lattice Panels                          |
| Part L2 | 47 1/2" wide x 47" high 1 - Center Lattice Panel |
|         | 46" wide x 47" high                              |
| Part L3 | 3 - Horizontal Cleats                            |
|         | 3/4" x 1 1/2" x 10"                              |
| Part L4 | 2 - Vertical Braces                              |
|         | 3/4" x 3 1/2" x 47"                              |