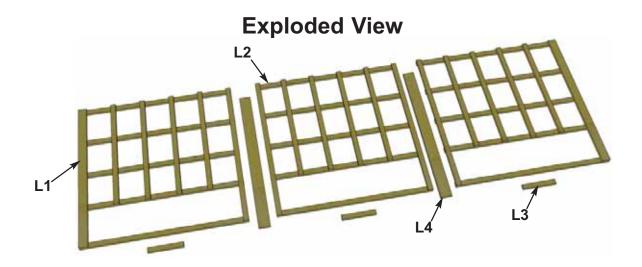

## **Exploded View & Parts List for Lattice Option**

| Parts   | List                                             |
|---------|--------------------------------------------------|
| Part L1 | 2 - Side Lattice Panels                          |
| Part L2 | 47 1/2" wide x 47" high 1 - Center Lattice Panel |
|         | 46" wide x 47" high                              |
| Part L3 | 3 - Horizontal Cleats                            |
|         | 3/4" x 1 1/2" x 10"                              |
| Part L4 | 2 - Vertical Braces                              |
|         | 3/4" x 3 1/2" x 47"                              |