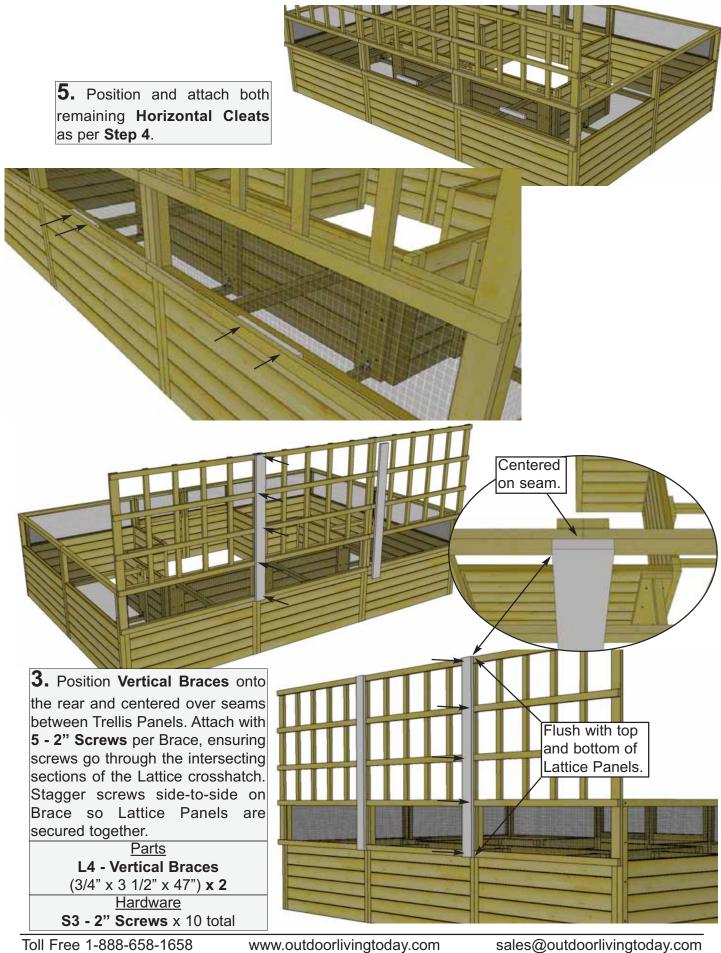

## **Exploded View & Parts List for Lattice Option**

| Parts   | List                                             |
|---------|--------------------------------------------------|
| Part L1 | 2 - Side Lattice Panels                          |
| Part L2 | 47 1/2" wide x 47" high 1 - Center Lattice Panel |
|         | 46" wide x 47" high                              |
| Part L3 | 3 - Horizontal Cleats                            |
|         | 3/4" x 1 1/2" x 10"                              |
| Part L4 | 2 - Vertical Braces                              |
|         | 3/4" x 3 1/2" x 47"                              |